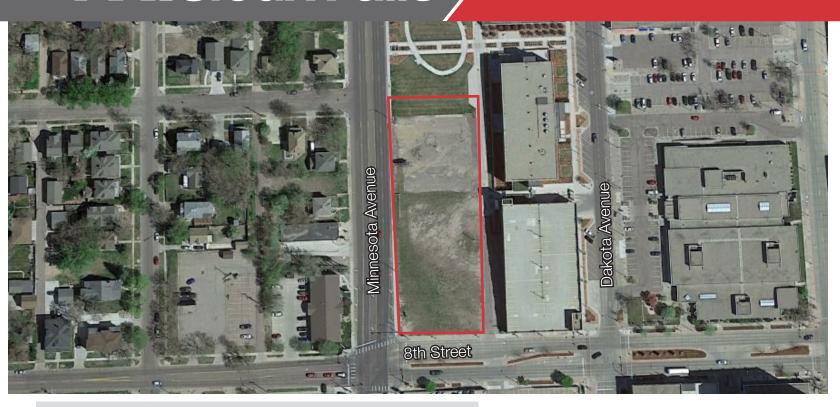

### 8th & Minnesota Land

334 West 8th Street, Sioux Falls, SD

### **Property Features**

- Lot size: 1.46 acres (63,150 sq. ft.)
- Zoning: DTPUD
- Sloping topography
- Major entry to downtown area
- Adjacent city parking ramp
- Close to City Hall, City of Sioux Falls Administrative Building, and the Minnehaha County Courthouse

#### Location

- Located in downtown Sioux Falls, SD
- Traffic Counts:
  - Minnesota Avenue: 18,700 vpd
  - 8th Street: 6,900 vpd
- Area neighbors include City of Sioux Falls Administrative Building, Mahlanders, Sioux Falls Parks and Rec, Siouxland Libraries Downtown Branch, Minnehaha County Courthouse