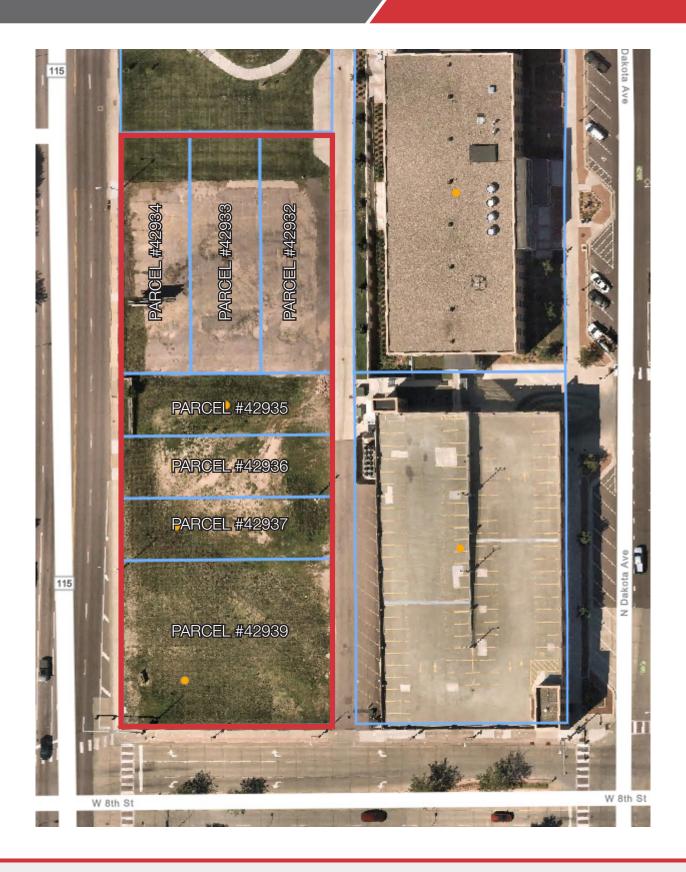

## PARCELS

### **Property Features**

- Lot size: 1.46 acres (63,150 sq. ft.)
- Zoning: DTPUD
- Sloping topography
- Major entry to downtown area
- Adjacent city parking ramp
- Close to City Hall, City of Sioux Falls Administrative Building, and the Minnehaha County Courthouse