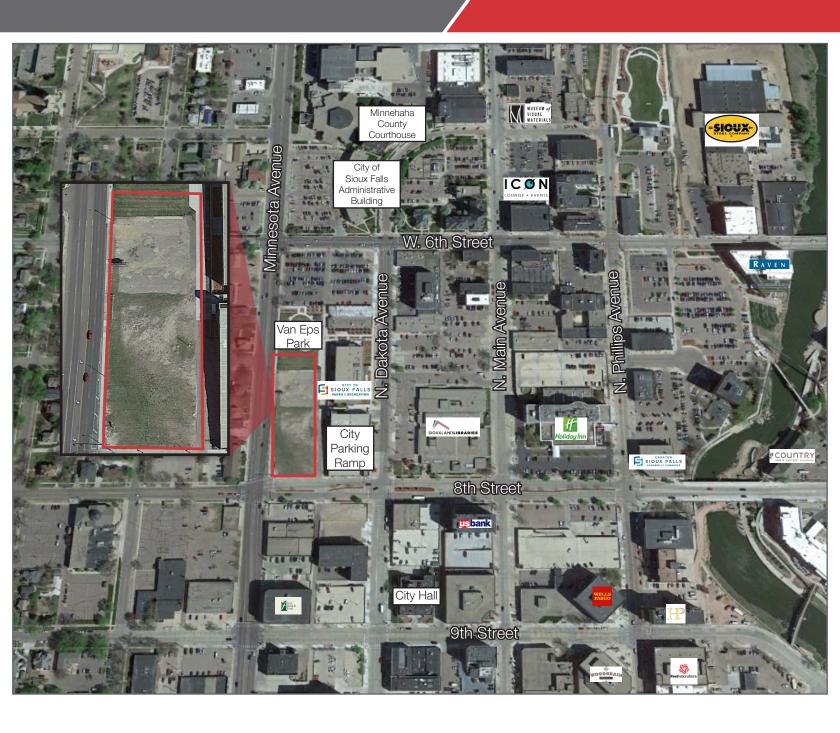

## AERIAL MAP

### **Property Features**

- Lot size: 1.46 acres (63,150 sq. ft.)
- Zoning: DTPUD
- Sloping topography
- Major entry to downtown area
- Adjacent city parking ramp
- Close to City Hall, City of Sioux Falls Administrative Building, and the Minnehaha County Courthouse

#### Location

- Located in downtown Sioux Falls, SD
- Traffic Counts:
  - Minnesota Avenue: 18,700 vpd
  - 8th Street: 6,900 vpd
- Area neighbors include City of Sioux Falls Administrative Building, Mahlanders, Sioux Falls Parks and Rec, Siouxland Libraries Downtown Branch, Minnehaha County Courthouse