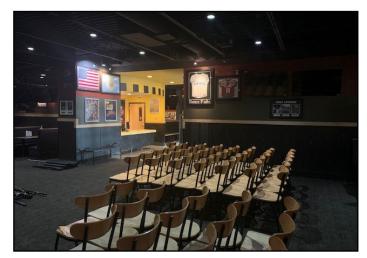

#### **Property Features**

- 7,872 sq. ft. restaurant building
- Recently operated as Buffalo Wild Wings
- Year built: 1963; Renovated: 2001
- Roof replaced in 2019
- HVAC upgrades
- Large lot: 51,100 sq. ft. (1.17 acres)
- 102 paved on-site parking
- Ample building signage
- Pylon on West Ave.
- Included FF+E list available
- Liquor license is included in price
- Sports bar identity
- Broker must be present at showings