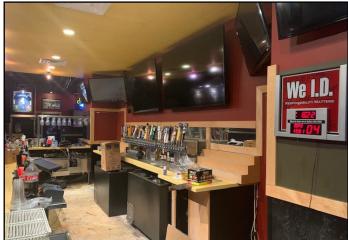

#### **Property Features**

- 7,872 sq. ft. restaurant building
- Recently operated as Buffalo Wild Wings
- Year built: 1963; Renovated: 2001
- Roof replaced in 2019
- HVAC upgrades
- Large lot: 51,100 sq. ft. (1.17 acres)
- 102 paved on-site parking
- Ample building signage
- Pylon on West Ave.
- Included FF+E list available
- Liquor license is included in price
- Sports bar identity
- Broker must be present at showings