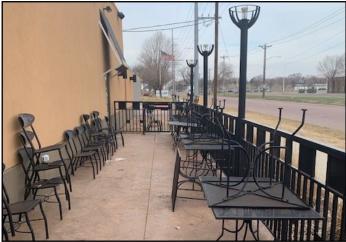

#### **Property Features**

- 7,872 sq. ft. restaurant building
- Recently operated as Buffalo Wild Wings
- Year built: 1963; Renovated: 2001
- Roof replaced in 2019
- HVAC upgrades
- Large lot: 51,100 sq. ft. (1.17 acres)
- 102 paved on-site parking
- Ample building signage
- Pylon on West Ave.
- Included FF+E list available
- Liquor license is included in price
- Sports bar identity
- Broker must be present at showings