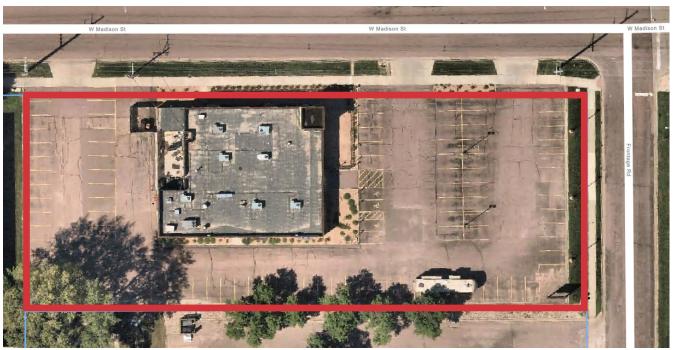

#### **Property Features**

- 7,872 sq. ft. restaurant building
- Recently operated as Buffalo Wild Wings
- Year built: 1963; Renovated: 2001
- Roof replaced in 2019
- HVAC upgrades
- Large lot: 51,100 sq. ft. (1.17 acres)
- 102 paved on-site parking
- Ample building signage
- Pylon on West Ave.
- Included FF+E list available
- Liquor license is included in price
- Sports bar identity
- Broker must be present at showings