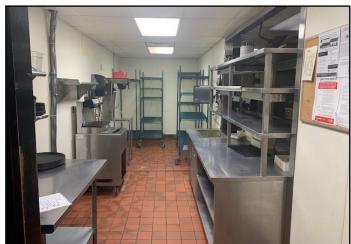

#### **Property Features**

- 7,872 sq. ft. restaurant building
- Recently operated as Buffalo Wild Wings
- Year built: 1963; Renovated: 2001
- Roof replaced in 2019
- HVAC upgrades
- Large lot: 51,100 sq. ft. (1.17 acres)
- 102 paved on-site parking
- Ample building signage
- Pylon on West Ave.
- Included FF+E list available
- Liquor license is included in price
- Sports bar identity
- Broker must be present at showings