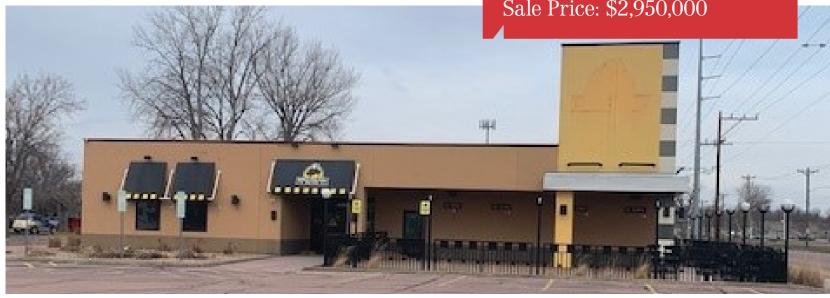

# Former Buffalo Wild Wings

909 N West Ave, Sioux Falls, SD 57104

#### **Property Features**

- 7,872 sq. ft. restaurant building
- Recently operated as Buffalo Wild Wings
- Year built: 1963; Renovated: 2001
- Roof replaced in 2019
- HVAC upgrades
- Large lot: 51,100 sq. ft. (1.17 acres)
- 102 paved on-site parking
- Ample building signage
- Pylon on West Ave.
- Included FF+E list available
- Liquor license is included in price
- Sports bar identity
- Broker must be present at showings