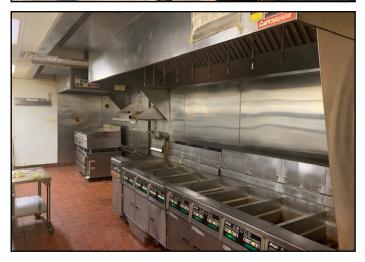

#### **Property Features**

- 7,872 sq. ft. restaurant building
- Recently operated as Buffalo Wild Wings
- Year built: 1963; Renovated: 2001
- Roof replaced in 2019
- HVAC upgrades
- Large lot: 51,100 sq. ft. (1.17 acres)
- 102 paved on-site parking
- Ample building signage
- Pylon on West Ave.
- Included FF+E list available
- Liquor license is included in price
- Sports bar identity
- Broker must be present at showings