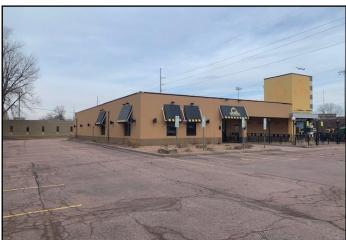

#### **Property Features**

- 7,872 sq. ft. restaurant building
- Recently operated as Buffalo Wild Wings
- Year built: 1963; Renovated: 2001
- Roof replaced in 2019
- HVAC upgrades
- Large lot: 51,100 sq. ft. (1.17 acres)
- 102 paved on-site parking
- Ample building signage
- Pylon on West Ave.
- Included FF+E list available
- Liquor license is included in price
- Sports bar identity
- Broker must be present at showings

#### Location

- Highly captive market area
- Located in Sioux Falls' Entertainment District and is within walking distance to Denny Sanford Premier Center, Sioux Falls Convention Center, Howard Wood Field, Sioux Falls Canaries Stadium, and the South Dakota Military Heritage Alliance
- The Premier Center alone hosts 700,000+ people every year