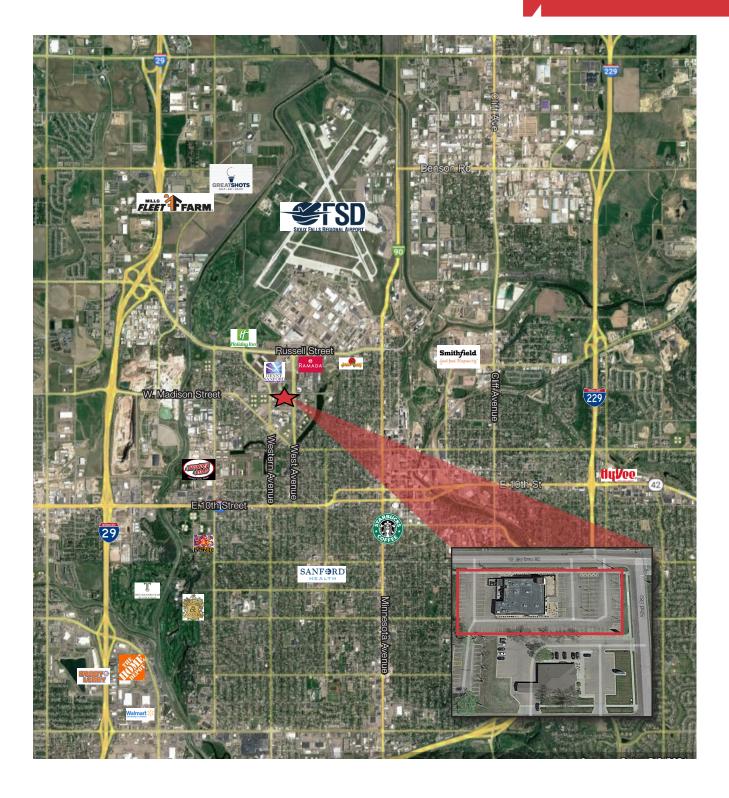

#### Location

- Highly captive market area
- Located in Sioux Falls' Entertainment District and is within walking distance to Denny Sanford Premier Center, Sioux Falls Convention Center, Howard Wood Field, Sioux Falls Canaries Stadium, and the South Dakota Military Heritage Alliance
- The Premier Center alone hosts 700,000+ people every year