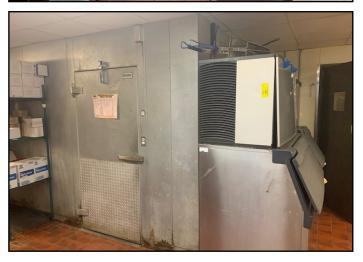

#### **Property Features**

- 7,872 sq. ft. restaurant building
- Recently operated as Buffalo Wild Wings
- Year built: 1963; Renovated: 2001
- Roof replaced in 2019
- HVAC upgrades
- Large lot: 51,100 sq. ft. (1.17 acres)
- 102 paved on-site parking
- Ample building signage
- Pylon on West Ave.
- Included FF+E list available
- Liquor license is included in price
- Sports bar identity
- Broker must be present at showings