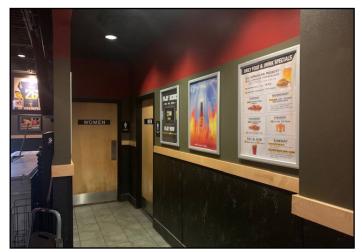

#### **Property Features**

- 7,872 sq. ft. restaurant building
- Recently operated as Buffalo Wild Wings
- Year built: 1963; Renovated: 2001
- Roof replaced in 2019
- HVAC upgrades
- Large lot: 51,100 sq. ft. (1.17 acres)
- 102 paved on-site parking
- Ample building signage
- Pylon on West Ave.
- Included FF+E list available
- Liquor license is included in price
- Sports bar identity
- Broker must be present at showings