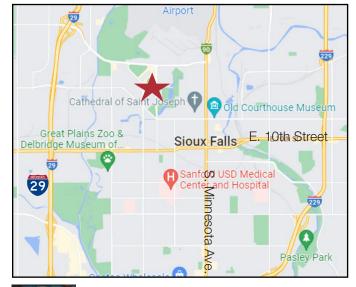

#### Location

- Highly captive market area
- Located in Sioux Falls' Entertainment District and is within walking distance to Denny Sanford Premier Center, Sioux Falls Convention Center, Howard Wood Field, Sioux Falls Canaries Stadium, and the South Dakota Military Heritage Alliance
- The Premier Center alone hosts 700,000+ people every year