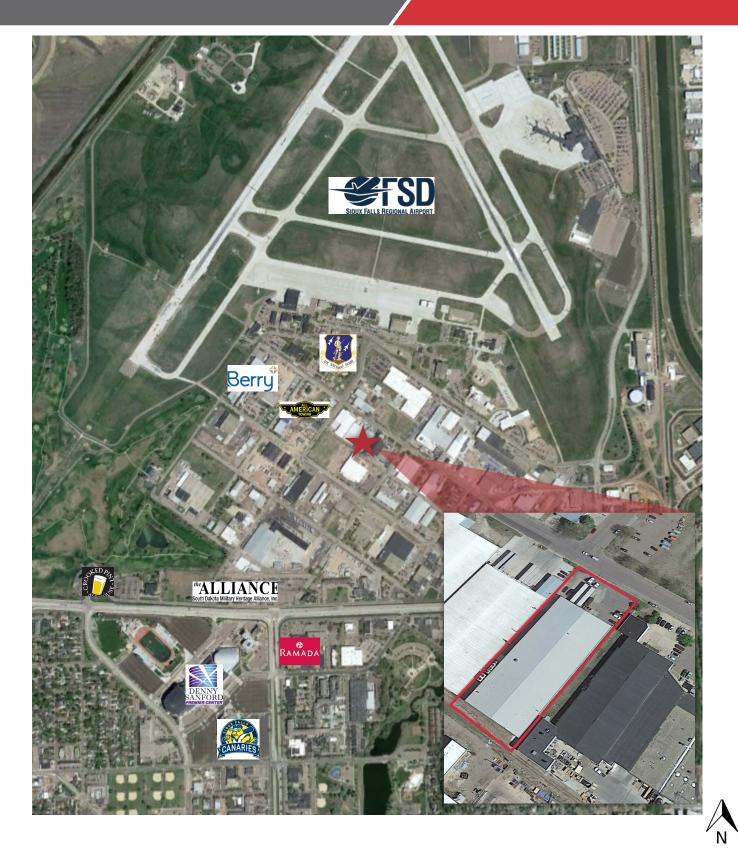

### AERIAL

#### Location

- Located adjacent to the Sioux Falls Regional Airport in the Airport Industrial Park
- Area neighbors include All American Towing, Raven Engineered Films, Raven Aerostar, Creative Surfaces, Diamond Mowers, South Dakota Air National Guard