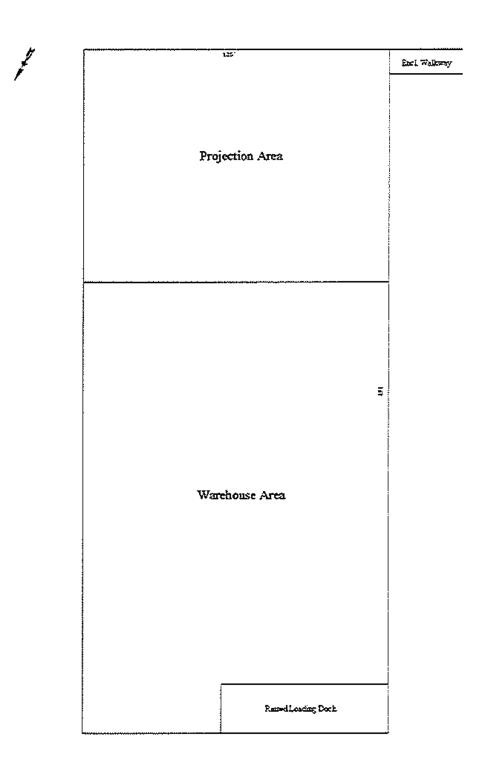

### FLOOR PLAN

#### **Property Features**

- Available October 1, 2022
- Total size: 35,250 sq. ft.
- Lot size: 1.31 acres (57,077 sq. ft.)
- Year built: 1980
- Zoning: I-1
- 480 sq. ft. of office space
  - Electric baseboard heating
    - Half-bath
  - Utility Room
  - 20' sidewalls
- 5 overhead doors
  - 4 doors are 10'x10' at dock height, two have dock seals
  - 1 door is 12'x14'
- Warehousing and Production is separated by sliding door
- Sprinkler system