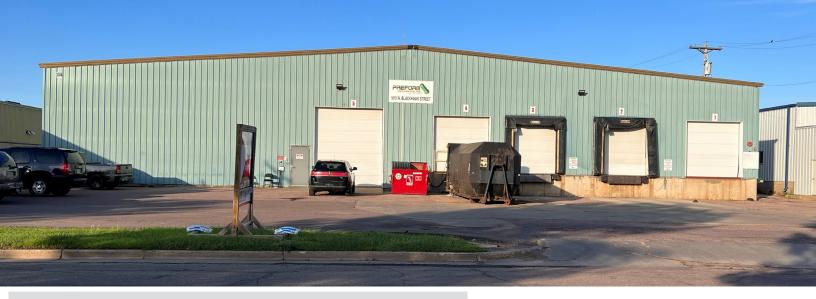

### 1015 W. Blackhawk Street

#### Sioux Falls, SD 57104

#### **Property Features**

- Available October 1, 2022
- Total size: 35,250 sq. ft.
- Lot size: 1.31 acres (57,077 sq. ft.)
- Year built: 1980
- Zoning: I-1
- 480 sq. ft. of office space
  - Electric baseboard heating
    - Half-bath
  - Utility Room
  - 20' sidewalls
- 5 overhead doors
  - 4 doors are 10'x10' at dock height, two have dock seals
  - 1 door is 12'x14'
- Warehousing and Production is separated by sliding door
- Sprinkler system