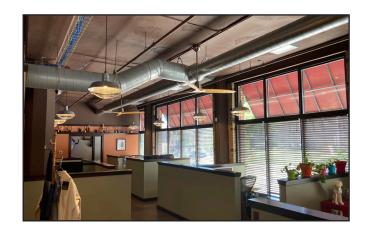

### **Property Features**

- Prime downtown office space
- Available September 1, 2022
- Suite size: 1,640 sq. ft.
  - Two in-suite restrooms
  - Kitchenette
  - 1 private office
  - Conference room
  - 8 built-in hard half wall work stations
- Spiral duct work
- Wooden propeller ceiling fans
- 11.5' ceilings
- Polished concrete flooring
- Industrial lighting
- 3 indoor parking spaces included in lease rate
- Extensive south and west facing window bays
- Direct access to Dakota Avenue
- Building signage

## PHOTOS