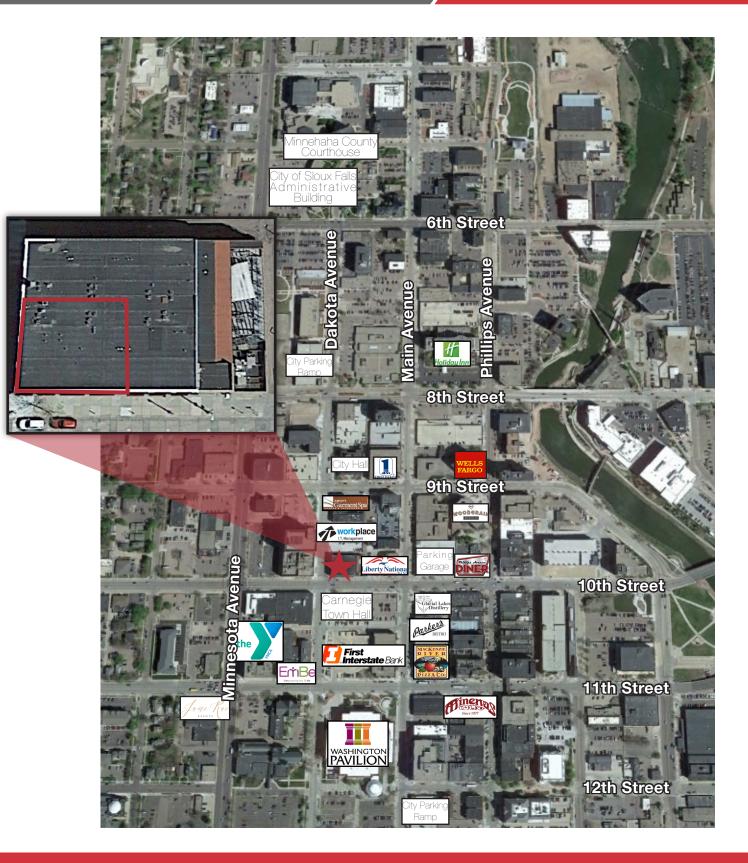

#### Location

- Located on the main floor of the Carnegie Building at the signalized intersection of 10th Street & Dakota Avenue in Downtown Sioux Falls
- Area neighbors include MacKenzie River Pizza
  Company, Washington Pavilion, Liberty National Bank,
  CenturyLink, First Interstate Bank, First Dakota National
  Bank, First Bank & Trust

### AERIAL