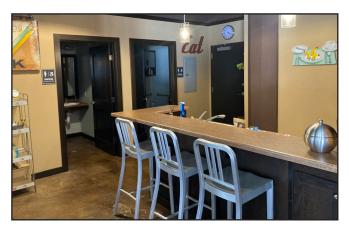

### **Property Features**

- Prime downtown office space
- Available September 1, 2022
- Suite size: 1,640 sq. ft.
  - Two in-suite restrooms
  - Kitchenette
  - 1 private office
  - Conference room
  - 8 built-in hard half wall work stations
- Spiral duct work
- Wooden propeller ceiling fans
- 11.5' ceilings
- Polished concrete flooring
- Industrial lighting
- 3 indoor parking spaces included in lease rate
- Extensive south and west facing window bays
- Direct access to Dakota Avenue
- Building signage

## PHOTOS