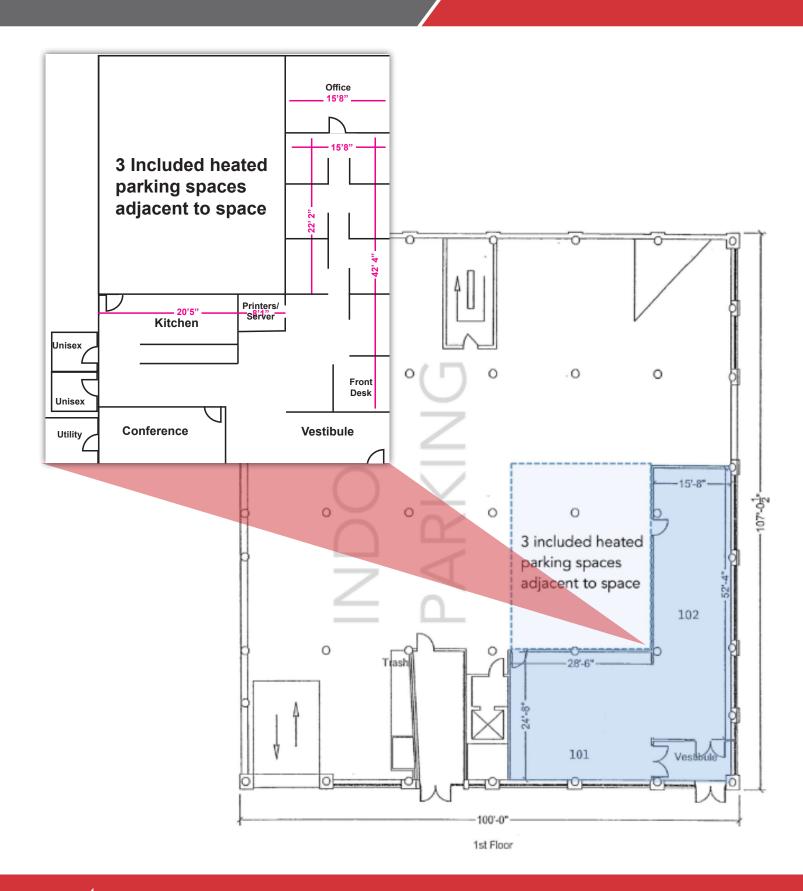

### **Property Features**

- Prime downtown office space
- Available September 1, 2022
- Suite size: 1,640 sq. ft.
  - Two in-suite restrooms
  - Kitchenette
  - 1 private office
  - Conference room
  - 8 built-in hard half wall work stations
- Spiral duct work
- Wooden propeller ceiling fans
- 11.5' ceilings
- Polished concrete flooring
- Industrial lighting
- 3 indoor parking spaces included in lease rate
- Extensive south and west facing window bays
- Direct access to Dakota Avenue
- Building signage

### FLOOR PLAN