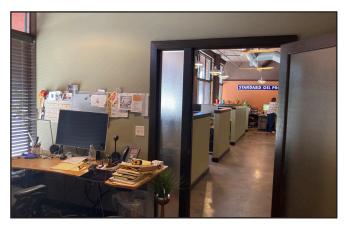

### **Property Features**

- Prime downtown office space
- Available September 1, 2022
- Suite size: 1,640 sq. ft.
  - Two in-suite restrooms
  - Kitchenette
  - 1 private office
  - Conference room
  - 8 built-in hard half wall work stations
- Spiral duct work
- Wooden propeller ceiling fans
- 11.5' ceilings
- Polished concrete flooring
- Industrial lighting
- 3 indoor parking spaces included in lease rate
- Extensive south and west facing window bays
- Direct access to Dakota Avenue
- Building signage

### PHOTOS