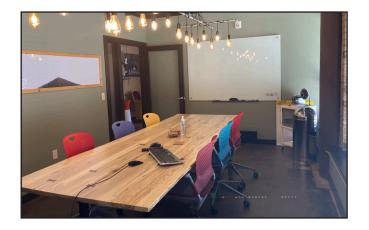

### **Property Features**

- Prime downtown office space
- Available September 1, 2022
- Suite size: 1,640 sq. ft.
  - Two in-suite restrooms
  - Kitchenette
  - 1 private office
  - Conference room
  - 8 built-in hard half wall work stations
- Spiral duct work
- Wooden propeller ceiling fans
- 11.5' ceilings
- Polished concrete flooring
- Industrial lighting
- 3 indoor parking spaces included in lease rate
- Extensive south and west facing window bays
- Direct access to Dakota Avenue
- Building signage

## PHOTOS