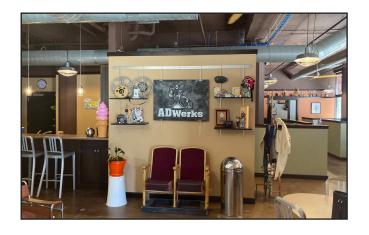

### **Property Features**

- Prime downtown office space
- Available September 1, 2022
- Suite size: 1,640 sq. ft.
  - Two in-suite restrooms
  - Kitchenette
  - 1 private office
  - Conference room
  - 8 built-in hard half wall work stations
- Spiral duct work
- Wooden propeller ceiling fans
- 11.5' ceilings
- Polished concrete flooring
- Industrial lighting
- 3 indoor parking spaces included in lease rate
- Extensive south and west facing window bays
- Direct access to Dakota Avenue
- Building signage

### PHOTOS