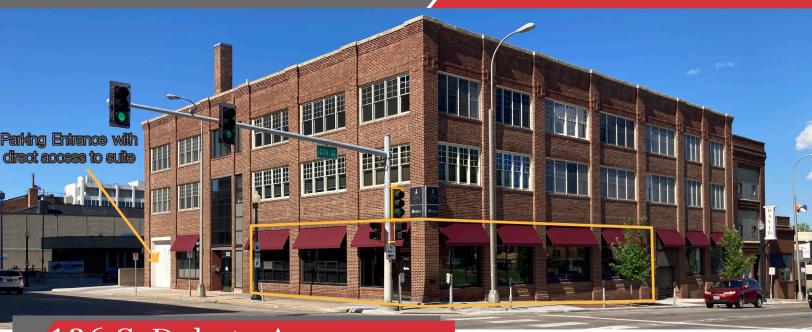

## 136 S. Dakota Avenue

### **Property Features**

- Prime downtown office space
- Available September 1, 2022
- Suite size: 1,640 sq. ft.
  - Two in-suite restrooms
  - Kitchenette
  - 1 private office
  - Conference room
  - 8 built-in hard half wall work stations
- Spiral duct work
- Wooden propeller ceiling fans
- 11.5' ceilings
- Polished concrete flooring
- Industrial lighting
- 3 indoor parking spaces included in lease rate
- Extensive south and west facing window bays
- Direct access to Dakota Avenue
- Building signage

#### Location

- Located on the main floor of the Carnegie Building at the signalized intersection of 10th Street & Dakota Avenue in Downtown Sioux Falls
- Area neighbors include MacKenzie River Pizza
  Company, Washington Pavilion, Liberty National Bank,
  CenturyLink, First Interstate Bank, First Dakota National
  Bank, First Bank & Trust