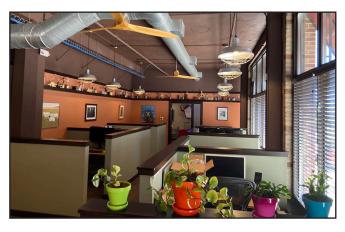

### **Property Features**

- Prime downtown office space
- Available September 1, 2022
- Suite size: 1,640 sq. ft.
  - Two in-suite restrooms
  - Kitchenette
  - 1 private office
  - Conference room
  - 8 built-in hard half wall work stations
- Spiral duct work
- Wooden propeller ceiling fans
- 11.5' ceilings
- Polished concrete flooring
- Industrial lighting
- 3 indoor parking spaces included in lease rate
- Extensive south and west facing window bays
- Direct access to Dakota Avenue
- Building signage

## PHOTOS