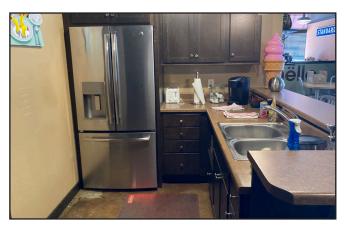

### **Property Features**

- Prime downtown office space
- Available September 1, 2022
- Suite size: 1,640 sq. ft.
  - Two in-suite restrooms
  - Kitchenette
  - 1 private office
  - Conference room
  - 8 built-in hard half wall work stations
- Spiral duct work
- Wooden propeller ceiling fans
- 11.5' ceilings
- Polished concrete flooring
- Industrial lighting
- 3 indoor parking spaces included in lease rate
- Extensive south and west facing window bays
- Direct access to Dakota Avenue
- Building signage

## PHOTOS