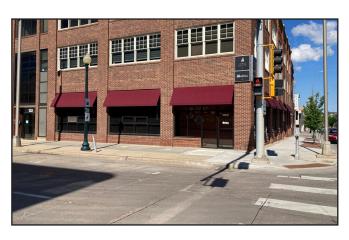

## 136 S. Dakota Avenue

#### Location

- Located on the main floor of the Carnegie Building at the signalized intersection of 10th Street & Dakota Avenue in Downtown Sioux Falls
- Area neighbors include MacKenzie River Pizza
  Company, Washington Pavilion, Liberty National Bank,
  CenturyLink, First Interstate Bank, First Dakota National
  Bank, First Bank & Trust

## PHOTOS