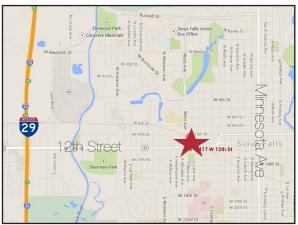

# NAISioux Falls



### Auto Lot For Lease

1417 W. 12th Street, Sioux Falls, SD

#### **Property Features**

- Available July 1, 2022
- 1,254 sq. ft. sales office Two 10' X 12' overhead doors
- Office area with restroom
- 135' X 125' corner lot can display 35+ vehicles
- Zoning: C-2
- Hoist in garage (no warranty)

#### Price

- Lease rate: \$3,500/ month gross
- Tenant to pay utilities

#### Property Features

- Neighbors include Get n Go and Lickide Split Car Cleanup
- 2021 Traffic Count: 23,800 vehicles per day



#### For more information:

Marcus Mahlen, CCIM 605 228 9744 mobile mmahlen@naisiouxfalls.com



### For Lease Auto Lot

## PHOTOS















## AERIAL