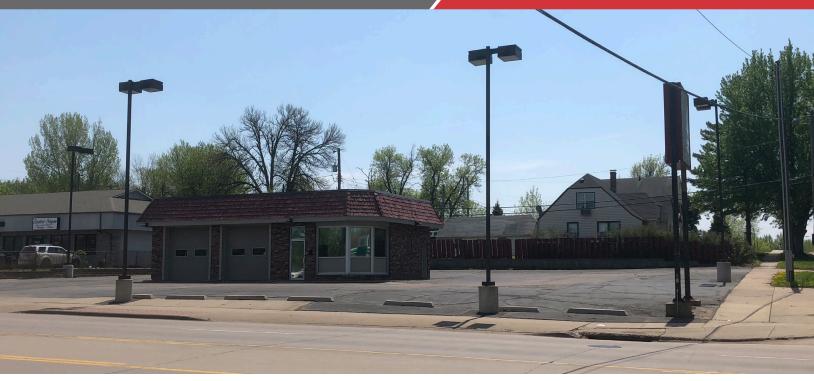

### Auto Lot For Lease

1417 W. 12th Street, Sioux Falls, SD

#### **Property Features**

- Available July 1, 2022
- 1,254 sq. ft. sales office Two 10' X 12' overhead doors
- Office area with restroom
- 135' X 125' corner lot can display 35+ vehicles
- Zoning: C-2
- Hoist in garage (no warranty)

## PHOTOS