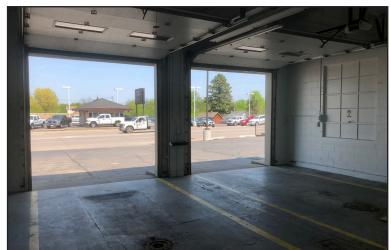

#### **Property Features**

- Available July 1, 2022
- 1,254 sq. ft. sales office Two 10' X 12' overhead doors
- Office area with restroom
- 135' X 125' corner lot can display 35+ vehicles
- Zoning: C-2
- Hoist in garage (no warranty)