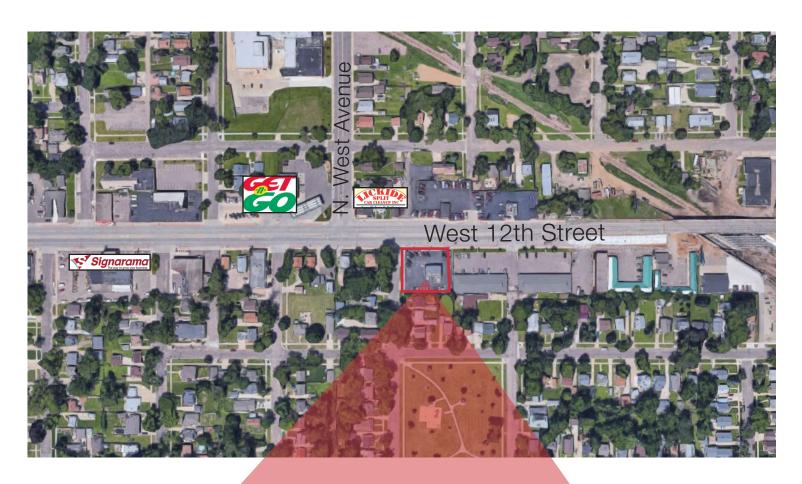

### Auto Lot For Lease

1417 W. 12th Street, Sioux Falls, SD

#### Property Features

- Neighbors include Get n Go and Lickide Split Car Cleanup
- 2021 Traffic Count: 23,800 vehicles per day

## AERIAL