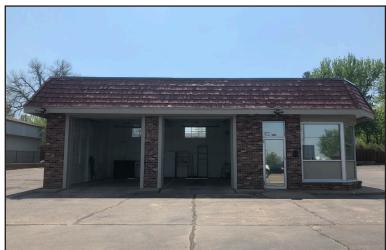

### Auto Lot For Lease

1417 W. 12th Street, Sioux Falls, SD

#### **Property Features**

- Available July 1, 2022
- 1,254 sq. ft. sales office Two 10' X 12' overhead doors
- Office area with restroom
- 135' X 125' corner lot can display 35+ vehicles
- Zoning: C-2
- Hoist in garage (no warranty)