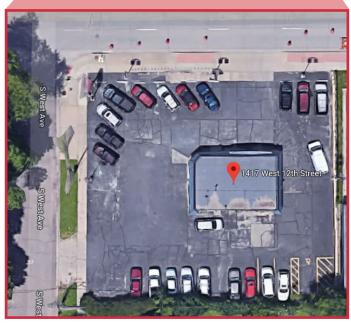

### Auto Lot For Lease

1417 W. 12th Street, Sioux Falls, SD

#### **Property Features**

- Available July 1, 2022
- 1,254 sq. ft. sales office Two 10' X 12' overhead doors
- Office area with restroom
- 135' X 125' corner lot can display 35+ vehicles
- Zoning: C-2
- Hoist in garage (no warranty)

## PHOTOS