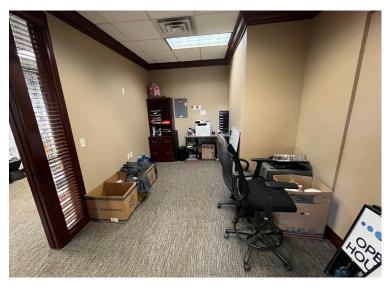

### PHOTOS

#### **Property Features**

- Suite available for sublease in the historic and restored Van Brunt office building
- Suite size: 632 sq. ft.
- Floorplan includes 2 offices and a reception area
- On-site parking available
- Common areas include a shared conference room and elevator access