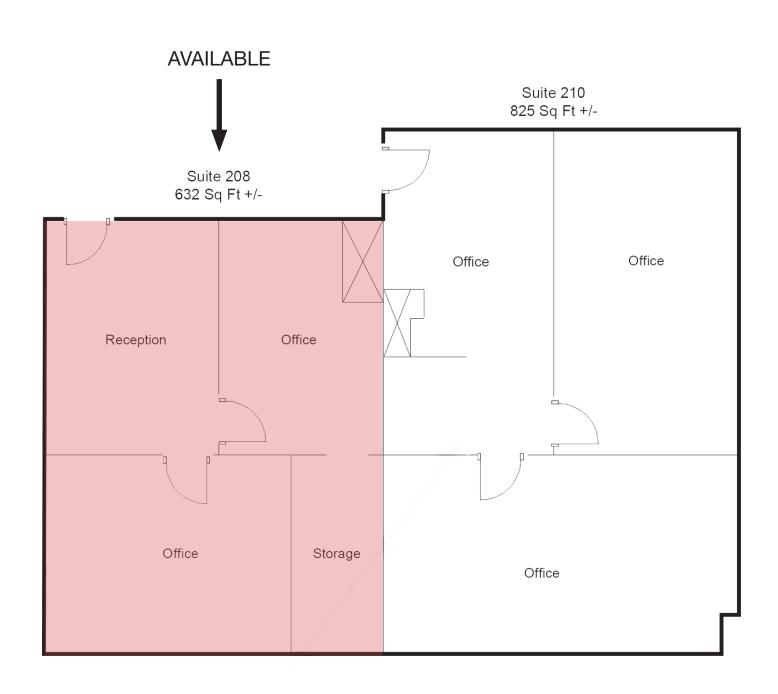

### FLOOR PLAN

#### **Property Features**

- Suite available for sublease in the historic and restored Van Brunt office building
- Suite size: 632 sq. ft.
- Floorplan includes 2 offices and a reception area
- On-site parking available
- Common areas include a shared conference room and elevator access