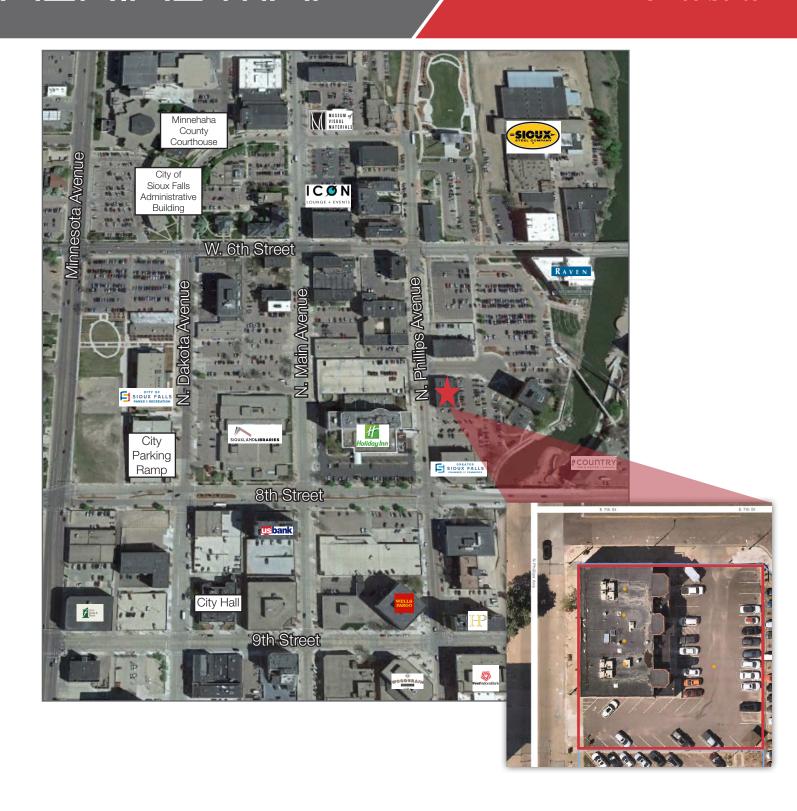

# AERIAL MAP

#### Location

- Located in downtown Sioux Falls, SD
- Traffic Counts:
  - Phillips Avenue: 5,700 vpd
  - 8th Street: 5,700 vpd
- Area neighbors include Sioux Falls Area Chamber of Commerce, Holiday Inn City Centre, Orpheum Theater, Arc of Dreams, Raven Industries