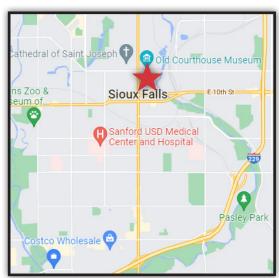

#### Location

- Located in downtown Sioux Falls, SD
- Traffic Counts:
  - Phillips Avenue: 5,700 vpd
  - 8th Street: 5,700 vpd
- Area neighbors include Sioux Falls Area Chamber of Commerce, Holiday Inn City Centre, Orpheum Theater, Arc of Dreams, Raven Industries

# AERIAL MAP