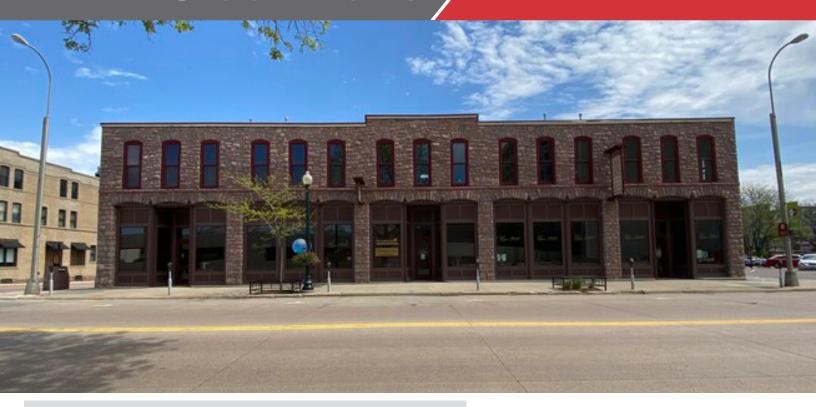

### Van Brunt Office

224 N. Phillips Ave, Suite 208, Sioux Falls, SD 57104

#### **Property Features**

- Suite available for sublease in the historic and restored Van Brunt office building
- Suite size: 632 sq. ft.
- Floorplan includes 2 offices and a reception area
- On-site parking available
- Common areas include a shared conference room and elevator access