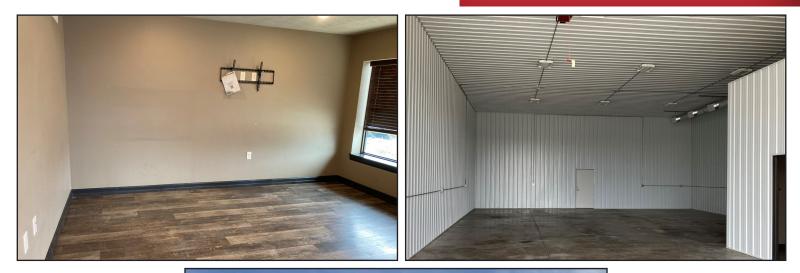

#### **Property Features**

- One 2,280 sq. ft. bay available
- Unit features:
  - 38' x 60'
    - LED Lighting
    - Hot/cold water hookups
    - Floor drain
    - One 14' x 14' overhead door
    - Five exterior parking spots per unit
    - 220 outlet
    - 16' sidewalls

    - Big screen TV mounts 14' x 14' office mezzanine
    - 8' x 10' bathroom/ utility room