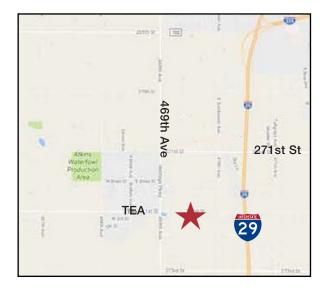

#### Location

- Located on Linda Avenue just south of Monty Street in the Hagedorn Addition West of I-29 & the Tea exit
- Area neighbors include: Straight Line Customs, Frito Lay, Harvard Integrations, Love My Storage, Levya Drywall