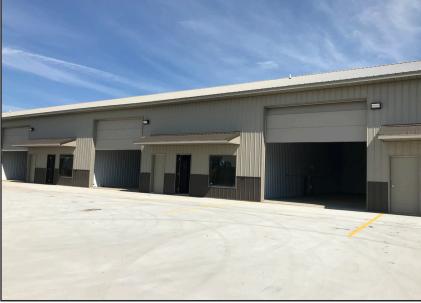

#### **Property Features**

- One 2,280 sq. ft. bay available
- Unit features:
  - 38' x 60'
    - LED Lighting
    - Hot/cold water hookups
    - Floor drain
    - One 14' x 14' overhead door
    - Five exterior parking spots per unit
    - 220 outlet
    - 16' sidewalls