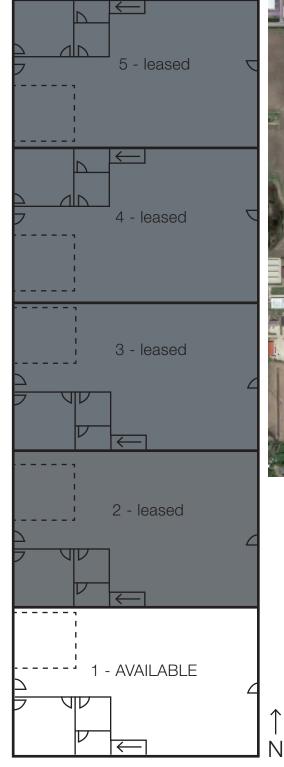

### 27178 Linda Avenue Unit #1 Tea, SD 57064

#### **Property Features**

- One 2,280 sq. ft. bay available
- Unit features:
  - 38' x 60'
    - LED Lighting
    - Hot/cold water hookups
    - Floor drain
    - One 14' x 14' overhead door
    - Five exterior parking spots per unit
    - 220 outlet
    - 16' sidewalls

    - Big screen TV mounts 14' x 14' office mezzanine
    - 8' x 10' bathroom/ utility room