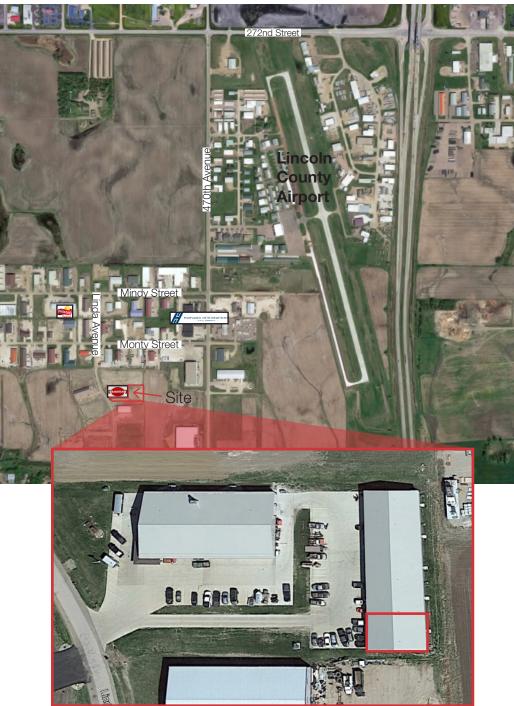

#### Location

- Located on Linda Avenue just south of Monty Street in the Hagedorn Addition West of I-29 & the Tea exit
- Area neighbors include: Straight Line Customs, Frito Lay, Harvard Integrations, Love My Storage, Levya Drywall