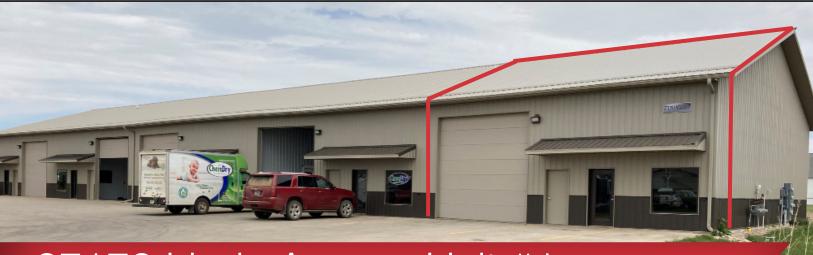

### 27178 Linda Avenue Unit #1 Tea, SD 57064

#### **Property Features**

- One 2,280 sq. ft. bay available
- Unit features:
  - 38' x 60'
    - LED Lighting
    - Hot/cold water hookups
    - Floor drain
    - One 14' x 14' overhead door
    - Five exterior parking spots per unit
    - 220 outlet
    - 16' sidewalls

#### Location

- Located on Linda Avenue just south of Monty Street in the Hagedorn Addition West of I-29 & the Tea exit
- Area neighbors include: Straight Line Customs, Frito Lay, Harvard Integrations, Love My Storage, Levya Drywall