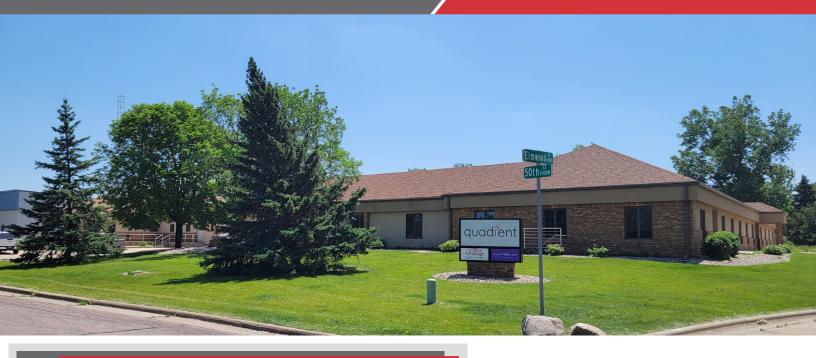

# NAISioux Falls



### 2401 W. 50th Street/ 4100 S. Elmwood Avenue

Sioux Falls, SD 57105

### **Property Features**

Space 1- 2401 W. 50th St

Upper level: 1,089 sq. ft. Lower level: 1,502 sq. ft. Total: 2,591 sq. ft.

Space 2 - 4100 S. Elmwood Ave
Office space: 4,558 sq. ft. Shop space: 3,850 sq. ft. 8,408 sq. ft.

Landlord is willing negotiate space sizes

#### Pricing

- - Lease rate upper level: \$10.00/ sq. ft. NNN
  - Lease rate lower level: \$5.00/ sq. ft. gross
- Space 2
  - Lease rate office space: \$10.00/ sq. ft. NNN
  - Lease rate shop space: \$6.00/ sq. ft. gross

#### Location

- Located just west of Western Avenue on 50th St and Elmwood Avenue
- Area neighbors included Office Advantage, Brosz Engineering, Syverson Tile & Stone, My Mechanic Auto Care, Cimarron Label, Sioux Falls Parks & Rec