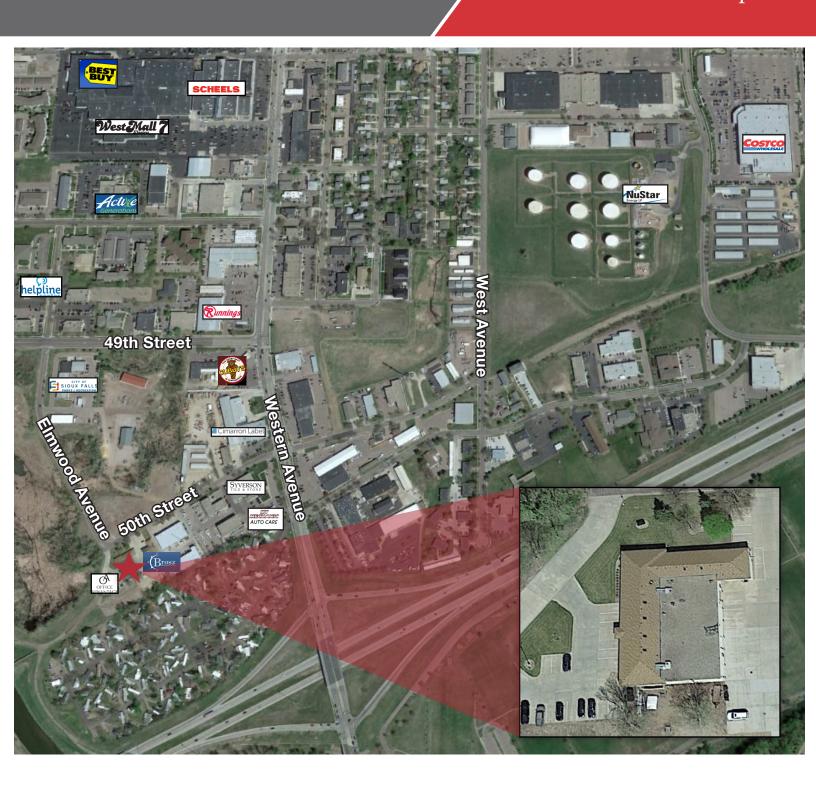

#### Location

- Located just west of Western Avenue on 50th St and Elmwood Avenue
- Area neighbors included Office Advantage, Brosz Engineering, Syverson Tile & Stone, My Mechanic Auto Care, Cimarron Label, Sioux Falls Parks & Rec Department

## AERIAL