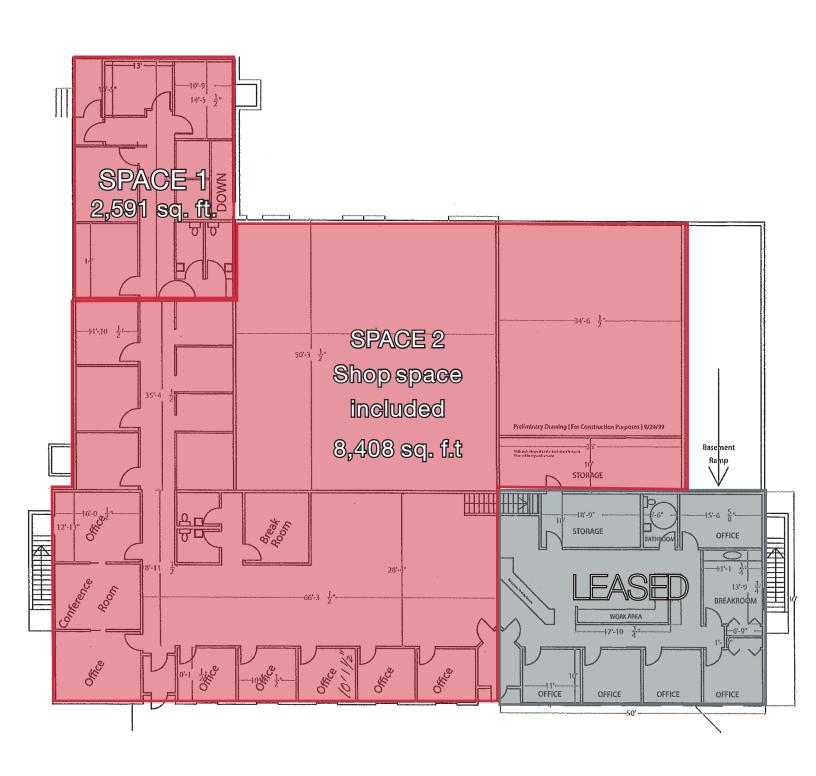

### **Property Features**

Space 1- 2401 W. 50th St

Upper level: 1,089 sq. ft. Lower level: 1,502 sq. ft. Total: 2,591 sq. ft.

Space 2 - 4100 S. Elmwood Ave
Office space: 4,558 sq. ft. Shop space: 3,850 sq. ft. 8,408 sq. ft.

### FLOOR PLAN