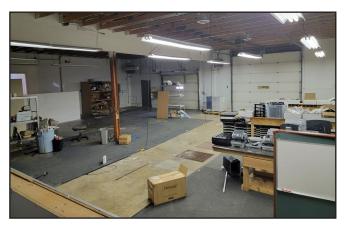

### **Property Features**

Space 1- 2401 W. 50th St

Upper level: 1,089 sq. ft. Lower level: 1,502 sq. ft. Total: 2,591 sq. ft.

Space 2 - 4100 S. Elmwood Ave
Office space: 4,558 sq. ft. Shop space: 3,850 sq. ft. 8,408 sq. ft.

## PHOTOS