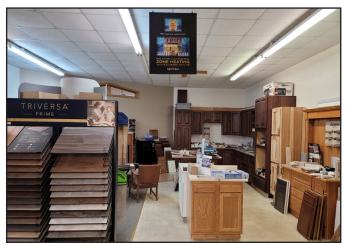

# PHOTOS

Well-Established Central South Dakota Business & Real Estate

#### **Property Features**

- Lot size: 202,300 sq. ft.
- Available space: 28,778 sq. ft.
  - Building 1 8,646 sq. ft.
    - Retail/shop
    - Year built: 1978
  - Buildings 2, 3, 4, 5 19,084 sq. ft.
    - Lumber storage
    - Years built: 1960, 1979, 1980, 1985, 1988, 2013
  - Storage Sheds (2) 1,048 sq. ft.
- Gravel parking lot