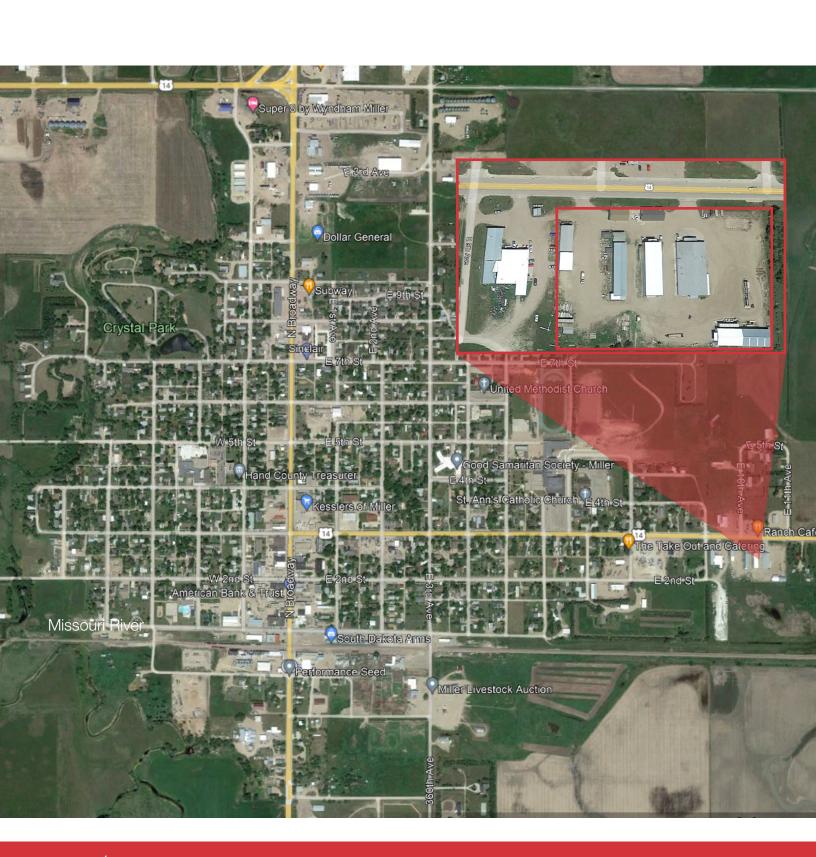

#### Location

- Located right on Highway 14 towards the east side of Miller, SD
- Area neighbors include Sturdevant's Auto Parts, Preferred Transmissions, Northern Plains Fire, TS Customs