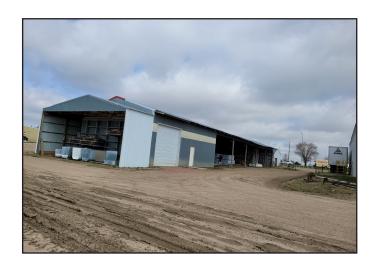

# PHOTOS

#### **Property Features**

- Lot size: 202,300 sq. ft.
- Available space: 28,778 sq. ft.
  - Building 1 8,646 sq. ft.
    - Retail/shop
    - Year built: 1978
  - Buildings 2, 3, 4, 5 19,084 sq. ft.
    - Lumber storage
    - Years built: 1960, 1979, 1980, 1985, 1988, 2013
  - Storage Sheds (2) 1,048 sq. ft.
- Gravel parking lot

#### Location

- Located right on Highway 14 towards the east side of Miller, SD
- Area neighbors include Sturdevant's Auto Parts, Preferred Transmissions, Northern Plains Fire, TS Customs