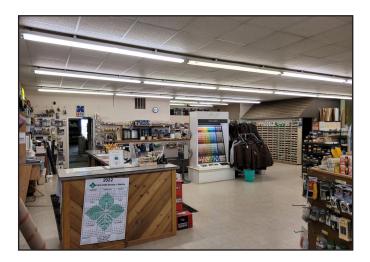

#### **Property Features**

- Lot size: 202,300 sq. ft.
- Available space: 28,778 sq. ft.
  - Building 1 8,646 sq. ft.
    - Retail/shop
    - Year built: 1978
  - Buildings 2, 3, 4, 5 19,084 sq. ft.
    - Lumber storage
    - Years built: 1960, 1979, 1980, 1985, 1988, 2013
  - Storage Sheds (2) 1,048 sq. ft.
- Gravel parking lot

# PHOTOS

Well-Established Central South Dakota Business & Real Estate