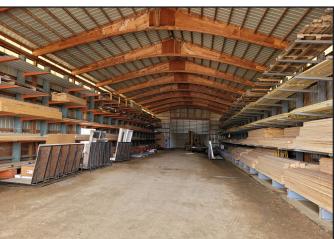

# PHOTOS

#### **Property Features**

- Lot size: 202,300 sq. ft.
- Available space: 28,778 sq. ft.
  - Building 1 8,646 sq. ft.
    - Retail/shop
    - Year built: 1978
  - Buildings 2, 3, 4, 5 19,084 sq. ft.
    - Lumber storage
    - Years built: 1960, 1979, 1980, 1985, 1988, 2013
  - Storage Sheds (2) 1,048 sq. ft.
- Gravel parking lot