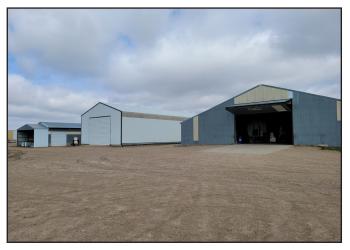

# PHOTOS

#### **Property Features**

- Lot size: 202,300 sq. ft.
- Available space: 28,778 sq. ft.
  - Building 1 8,646 sq. ft.
    - Retail/shop
    - Year built: 1978
  - Buildings 2, 3, 4, 5 19,084 sq. ft.
    - Lumber storage
    - Years built: 1960, 1979, 1980, 1985, 1988, 2013
  - Storage Sheds (2) 1,048 sq. ft.
- Gravel parking lot