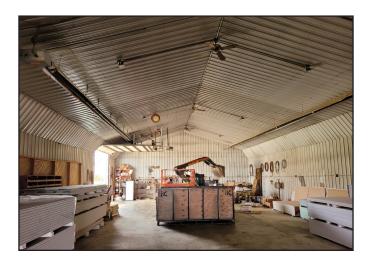

# PHOTOS

#### **Property Features**

- Lot size: 202,300 sq. ft.
- Available space: 28,778 sq. ft.
  - Building 1 8,646 sq. ft.
    - Retail/shop
    - Year built: 1978
  - Buildings 2, 3, 4, 5 19,084 sq. ft.
    - Lumber storage
    - Years built: 1960, 1979, 1980, 1985, 1988, 2013
  - Storage Sheds (2) 1,048 sq. ft.
- Gravel parking lot