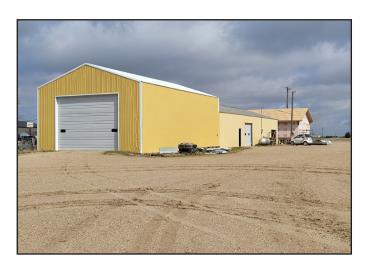

# PHOTOS

Well-Established Central South Dakota Business & Real Estate

#### **Property Features**

- Lot size: 202,300 sq. ft.
- Available space: 28,778 sq. ft.
  - Building 1 8,646 sq. ft.
    - Retail/shop
    - Year built: 1978
  - Buildings 2, 3, 4, 5 19,084 sq. ft.
    - Lumber storage
    - Years built: 1960, 1979, 1980, 1985, 1988, 2013
  - Storage Sheds (2) 1,048 sq. ft.
- Gravel parking lot