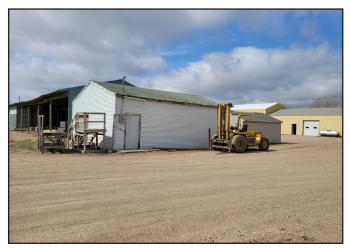

# PHOTOS

Well-Established Central South Dakota Business & Real Estate

#### **Property Features**

- Lot size: 202,300 sq. ft.
- Available space: 28,778 sq. ft.
  - Building 1 8,646 sq. ft.
    - Retail/shop
    - Year built: 1978
  - Buildings 2, 3, 4, 5 19,084 sq. ft.
    - Lumber storage
    - Years built: 1960, 1979, 1980, 1985, 1988, 2013
  - Storage Sheds (2) 1,048 sq. ft.
- Gravel parking lot