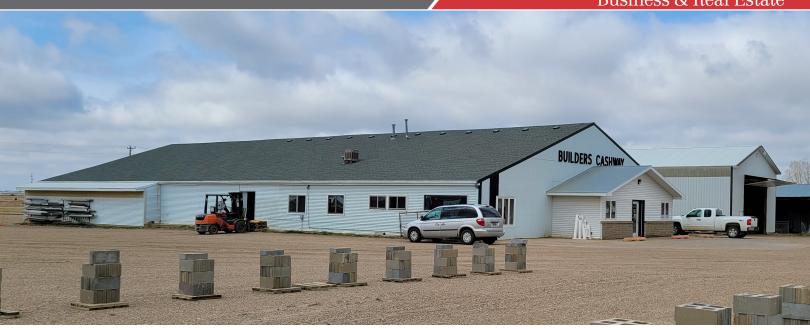

## Builders Cashway

1120 E. 3rd Street, Miller, SD 57362

#### **Property Features**

- Lot size: 202,300 sq. ft.
- Available space: 28,778 sq. ft.
  - Building 1 8,646 sq. ft.
    - Retail/shop
    - Year built: 1978
  - Buildings 2, 3, 4, 5 19,084 sq. ft.
    - Lumber storage
    - Years built: 1960, 1979, 1980, 1985, 1988, 2013
  - Storage Sheds (2) 1,048 sq. ft.
- Gravel parking lot

#### Location

- Located right on Highway 14 towards the east side of Miller, SD
- Area neighbors include Sturdevant's Auto Parts, Preferred Transmissions, Northern Plains Fire, TS Customs