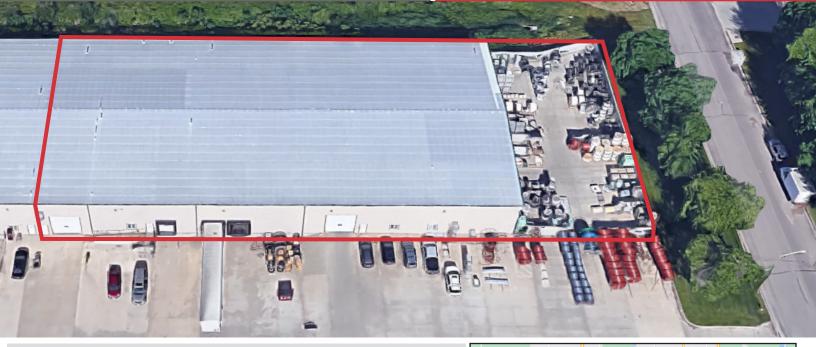

# NAISioux Falls

## For Lease 24,310 sq. ft. Warehouse Space



### 2205 E. 39th Street N. #100, 300, 350

Sioux Falls, SD 57107

#### **Property Features**

- Available immediately
- Suite size: 24,310 sq. ft.
- Large, fenced yard: 7,370 sq. ft. (67' wide x 110' deep) located to the north of the space with direct access via an overhead door
- Three (3) dock high doors (two 9' x 9', one 8' x 9')
- Three (3) overhead doors (two 15' x 14', one 11' x 10')
- 24' sidewall height, 28' clear to rafters
- Recently updated exterior lighting
- Dedicated office space in the suite

#### Pricing

- Interior lease rate: \$6.00/ sq. ft. NNN
- Estimated NNN: \$1.00/ sq. ft.

#### Location

- Located just east of North Cliff Avenue on 39th Street
- Area neighbors include: Dakotaland AutoGlass Dakota Fluid Power, Dakota Supply Group, Nordica Warehouse

NO WARRANTY OR