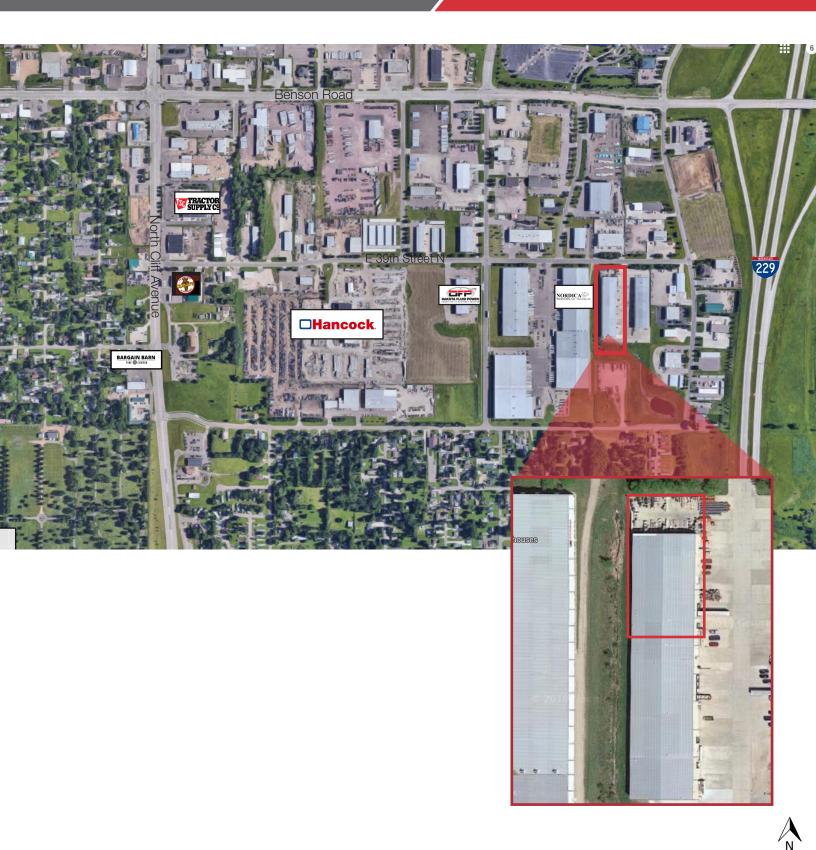

### AERIAL

### For Lease Warehouse Space

#### Location

- Located just east of North Cliff Avenue on 39th Street
- Area neighbors include: Dakotaland AutoGlass Dakota Fluid Power, Dakota Supply Group, Nordica Warehouse

NO WARRANTY OR REPRESENTATION, EXPRESS OR IMPLIED, IS MADE AS TO THE ACCURACY OF THE INFORMATION CONTAINED HEREIN, AND THE SAME IS SUBMITTED SUBJECT TO ERRORS, OMISSIONS, CHANGE OF PRICE, RENTAL OR OTHER CONDITIONS, PRIOR SALE, LEASE OR FINANCING, OR WITHDRAWAL WITHOUT NOTICE, AND OF ANY SPECIAL LISTING CONDITIONS IMPOSED BY OUR PRINCIPALS NO WARRANTIES OR REPRESENTATIONS ARE MADE AS TO THE CONDITION OF THE PROPERTY OR ANY HAZARDS CONTAINED THEREIN ARE ANY TO BE IMPLIED.