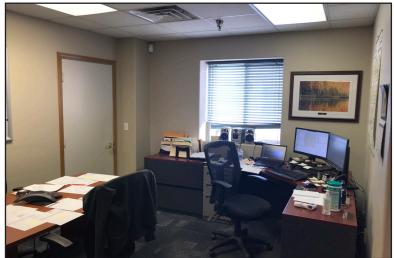

#### **Property Features**

- Available immediately
- Suite size: 24,310 sq. ft.
- Large, fenced yard: 7,370 sq. ft. (67' wide x 110' deep) located to the north of the space with direct access via an overhead door
- Three (3) dock high doors (two 9' x 9', one 8' x 9')
- Three (3) overhead doors (two 15' x 14', one 11' x 10')
- 24' sidewall height, 28' clear to rafters
- Recently updated exterior lighting
- Dedicated office space in the suite

## PHOTOS

### For Lease Warehouse Space