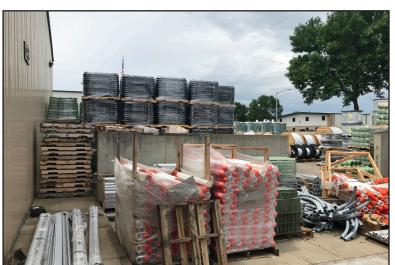

#### **Property Features**

- Available immediately
- Suite size: 24,310 sq. ft.
- Large, fenced yard: 7,370 sq. ft. (67' wide x 110' deep) located to the north of the space with direct access via an overhead door
- Three (3) dock high doors (two 9' x 9', one 8' x 9')
- Three (3) overhead doors (two 15' x 14', one 11' x 10')
- 24' sidewall height, 28' clear to rafters
- Recently updated exterior lighting
- Dedicated office space in the suite

## PHOTOS

### For Lease Warehouse Space