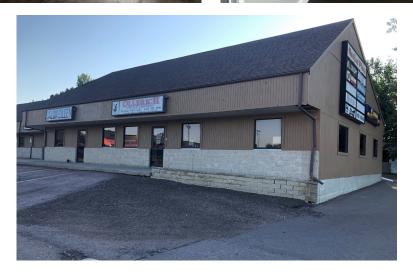

### 100 W. HWY 38

#### Hartford, SD 57033

#### Location

- Located in Hartford Plaza along SD Highway 38
- Area neighbors include Pizza Ranch, First Interstate Bank, United States Postal Service, Hartford Veterinary Clinic, NAPA Auto Parts, The Goat Bar and Grill, Sunshine Foods