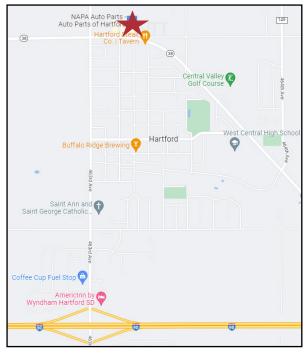

#### Location

- Located in Hartford Plaza along SD Highway 38
- Area neighbors include Pizza Ranch, First Interstate Bank, United States Postal Service, Hartford Veterinary Clinic, NAPA Auto Parts, The Goat Bar and Grill, Sunshine Foods

## AERIAL