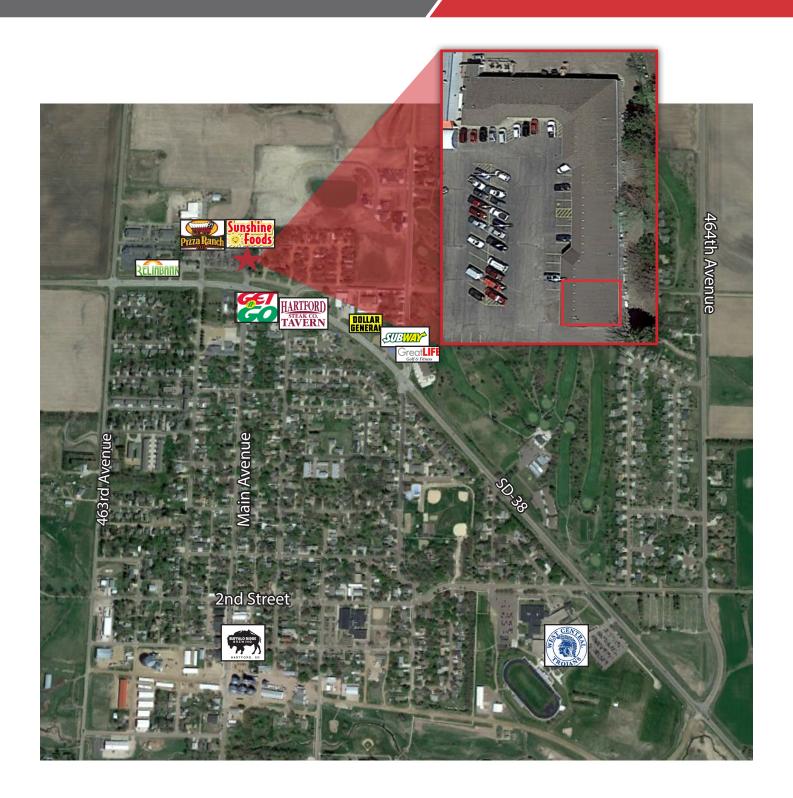

#### Location

- Located in Hartford Plaza along SD Highway 38
- Area neighbors include Pizza Ranch, First Interstate Bank, United States Postal Service, Hartford Veterinary Clinic, NAPA Auto Parts, The Goat Bar and Grill, Sunshine Foods

## AERIAL