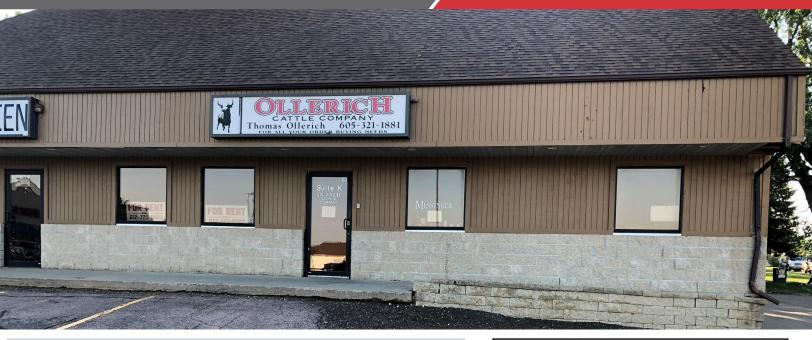

### 100 W. HWY 38

#### Hartford, SD 57033

#### **Property Features**

- Newly remodeled suite
- Suite size: 624 sq. ft.
  - Private office
  - Shared restroom
- Dedicated entrance
- Shared, paved parking lot
- Building signage

#### Location

- Located in Hartford Plaza along SD Highway 38
- Area neighbors include Pizza Ranch, First Interstate Bank, United States Postal Service, Hartford Veterinary Clinic, NAPA Auto Parts, The Goat Bar and Grill, Sunshine Foods