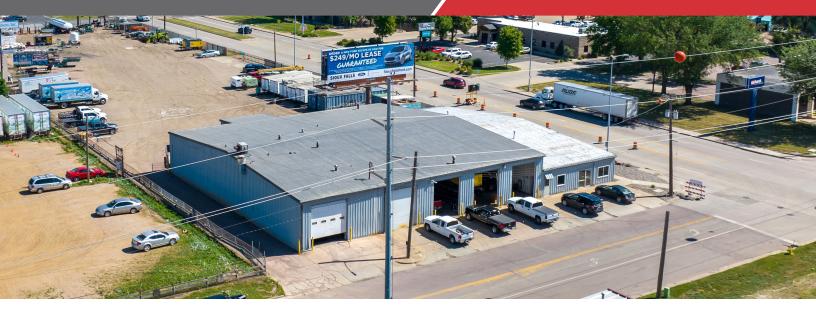

## 1501/1601 N. Minnesota Avenue

### Sioux Falls, SD 57104

#### **Property Features**

- Building size: 14,552 sq. ft.
- Lot size: 2.16 acres (94,025 sq. ft.)
- Year built: 1961/ Roof and remodeled: 2021
- Concrete foundation

### Location

 Located at the corner of Minnesota Avenue and Blackhawk Street