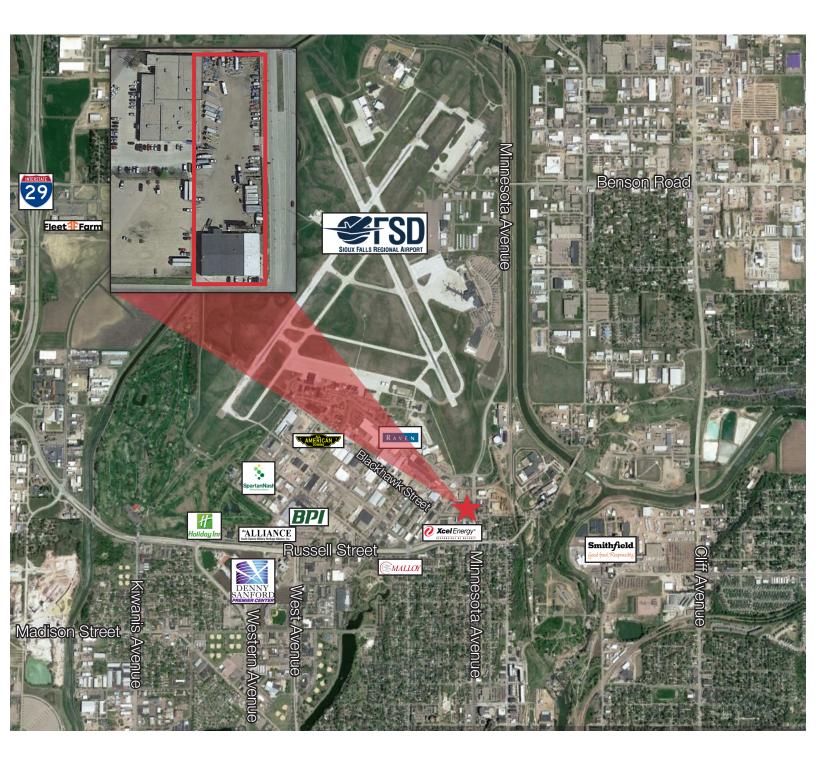

## AERIAL MAP

### Location

 Located at the corner of Minnesota Avenue and Blackhawk Street