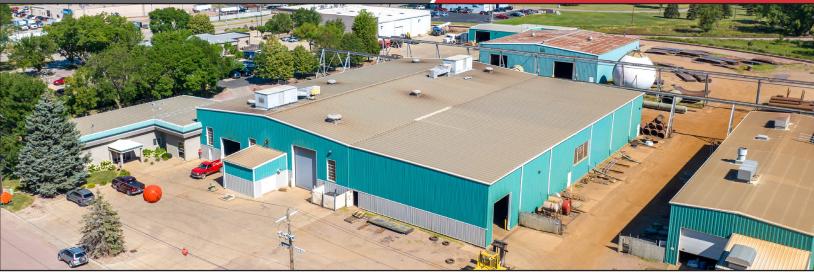

# NAISioux Falls

## For Sale or Lease Industrial Buildings



### 200/300 W. Walnut Street

#### Sioux Falls, SD 57104

#### **Property Features**

- Building 1 Large Fabrication Building & Offices: 37,794 sq. ft.
  - Year built: 1950
  - 6,200 sq. ft. of office space and 31,594 sq. ft. of manufacturing space
  - Includes multiple bridge cranes
  - Sidewall height: 22' 24'
- Building 2 Small Fabrication Building: 10,000 sq. ft.
  - 100' x 100'
  - Sidewall height: 22'
- Building 3 Maintenance Building: 4,534 sq. ft.
  - Year built: 1992
  - 50' x 60'
  - Sidewall height: 16'
- Building 4 Paint Building: 6,824 sq. ft.
  - Year built: 1995
  - Sidewall height: 20'
- Total combined building size: 59,152 sq. ft.
- Lot size: 4.68 acres (203,860 sq. ft.)
- Air compressor not sold/leased with buildings

#### Pricing

- Sale price: \$3,875,000
- Lease rate