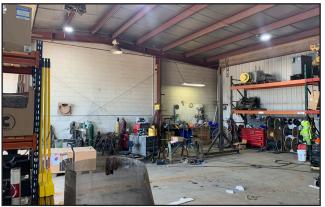

### 300 N Walnut - Building 3

Maintenance Building Looking North

Building 3 - Interior

Building 3 - Interior

Building - Interior

Building 3 - Interior

Building 3 - Wash Bay