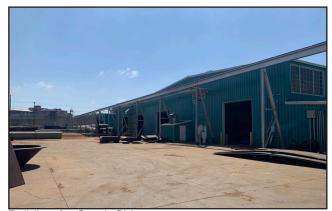

### 300 N Walnut - Building 4

Building 4 - View from North

Building 4 - Interior - South Portion View from North

Building 4 - Interior - View Looking North

#### Outside

Outdoor - Overhead Crane - From East End

Buildings 1 & 4 from Southeast