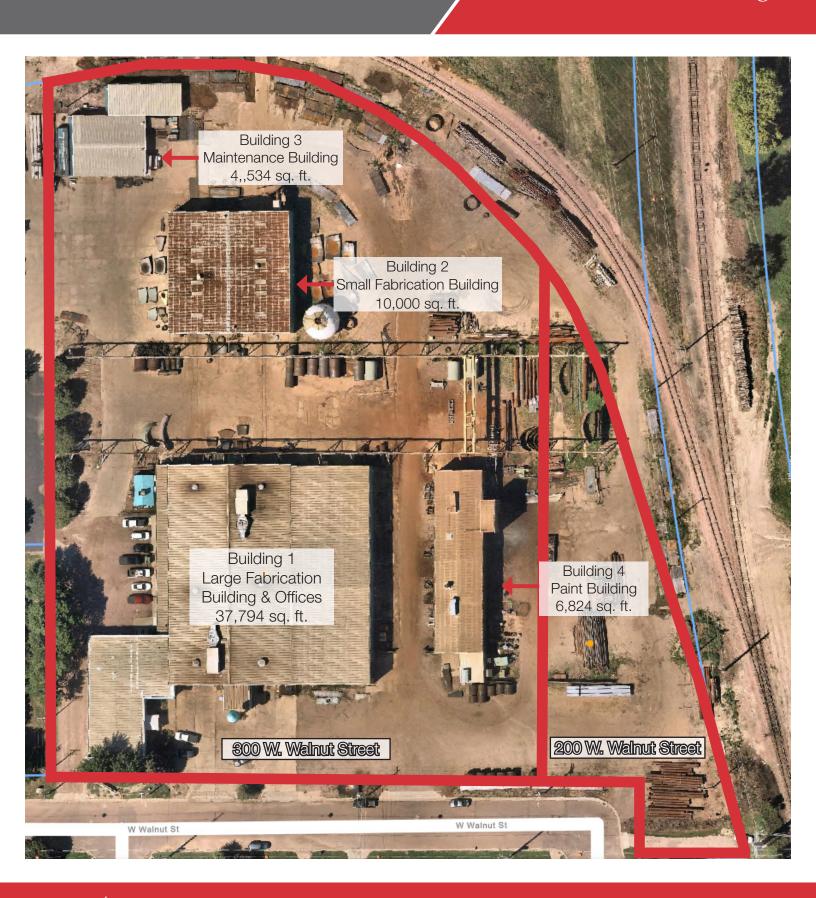

#### **Property Features**

- Building 1 Large Fabrication Building & Offices: 37,794 sq. ft.
  - Year built: 1950
  - 6,200 sq. ft. of office space and 31,594 sq. ft. of manufacturing space
  - Includes multiple bridge cranes
  - Sidewall height: 22' 24'
- Building 2 Small Fabrication Building: 10,000 sq. ft.
  - 100' x 100'
  - Sidewall height: 22'
- Building 3 Maintenance Building: 4,534 sq. ft.
  - Year built: 1992
  - 50' x 60'
  - Sidewall height: 16'
- Building 4 Paint Building: 6,824 sq. ft.
  - Year built: 1995
  - Sidewall height: 20'
- Total combined building size: 59,152 sq. ft.
- Lot size: 4.68 acres (203,860 sq. ft.)
- Air compressor not sold/leased with buildings

## AERIAL MAP

# For Sale or Lease Industrial Buildings

|           | LOCATION AND ID                                    | PAINT ROOM                            | MODEL # BAW5X26RT11S4                  |
|-----------|----------------------------------------------------|---------------------------------------|----------------------------------------|
|           | TYPE OF CRANE                                      | TOP RUNNING AIR DRIVEN                | SERIAL (HOIST) # W319910               |
|           |                                                    |                                       | OEI(# 12 (110101) # 1101010            |
|           | BRAND OF HOISTS                                    | YALE                                  |                                        |
|           | BRIDGE SPAN                                        | 38'-0"                                | PENDANT CONTROL PART #                 |
|           | RUNWAY LENGTH                                      | 80'-0"                                | 6499891-06                             |
|           | CABLE                                              | STAINLESS STEEL 3/8"                  | 86'-0" CABLE LENGTH                    |
|           | TONAGE                                             | 5 TON                                 |                                        |
|           | YEAR                                               | 1998                                  |                                        |
|           | TRAVELS                                            | HOIST/TROLLEY/BRIDGE                  |                                        |
|           | PENDANT                                            | 6 BUTTON                              | ······································ |
|           |                                                    |                                       |                                        |
| $\dashv$  |                                                    | · · · · · · · · · · · · · · · · · · · |                                        |
|           |                                                    |                                       |                                        |
|           |                                                    |                                       |                                        |
| $\exists$ |                                                    |                                       |                                        |
|           | (d. 1977) (d. 2 m. 2 |                                       |                                        |
|           | LOCATION AND ID                                    | FAB SHOP # 1                          | SERIAL # (HOIST) WS-013BF              |
|           | TYPE OF CRANE                                      | UNDERHUNG ELECTRIC                    | MODEL # (HOIST) 5830                   |
|           | BRAND OF HOISTS                                    | CM METEOR                             | hoist motor 4.5 hp.                    |
| _         | BRIDGE SPAN                                        | . 31'                                 | bridge motors 2@ 1/3 hp                |
|           | RUNWAY LENGTH                                      | 180'                                  | trolley motor ½ hp.                    |
| _         | CABLE                                              | 5/16" X 140'                          | 140'-0"                                |
|           | TONAGE                                             | 5 TON                                 |                                        |
|           | YEAR                                               | 1992                                  |                                        |
|           | TRAVELS                                            | HOIST/TOLLEY/BRIDGE                   |                                        |
|           | PENDANT                                            | 8 BUTTON                              |                                        |
|           |                                                    |                                       |                                        |
| _         | LOCATION AND ID                                    | FAB SHOP # 2                          | SERIAL # (HOIST) WS-014BF              |
| 4         | TYPE OF CRANE                                      | UNDERHUNG ELECTRIC                    | MODEL # (HOIST) 5830                   |
|           | BRAND OF HOISTS                                    | CM METEOR                             | hoist motor 4.5 hp.                    |
|           | BRIDGE SPAN                                        | 31'                                   | bridge motors 2 @ 1/3 hp.              |
|           | RUNWAY LENGTH                                      | 180'                                  | trolley motor 1/4 hp.                  |
|           | CABLE                                              | 5/16" X 140'                          | 140'-0"                                |
|           | TONAGE                                             | 5 TON                                 |                                        |
| Ц         | YEAR                                               | 1973                                  |                                        |
| _         | TRAVELS                                            | HOIST/TOLLEY/BRIDGE                   |                                        |
| _         | PENDANT                                            | 8 BUTTON                              |                                        |
|           |                                                    |                                       |                                        |