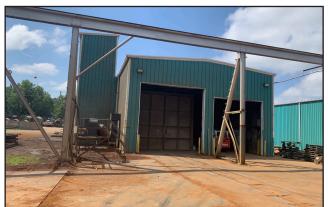

### 300 N Walnut - Building 4

Building 4 - View from North

Building 4 - Interior - South Portion View from North

Building 4 - Interior - View Looking North

#### Outside

Outdoor - Overhead Crane - From East End

Buildings 1 & 4 from Southeast