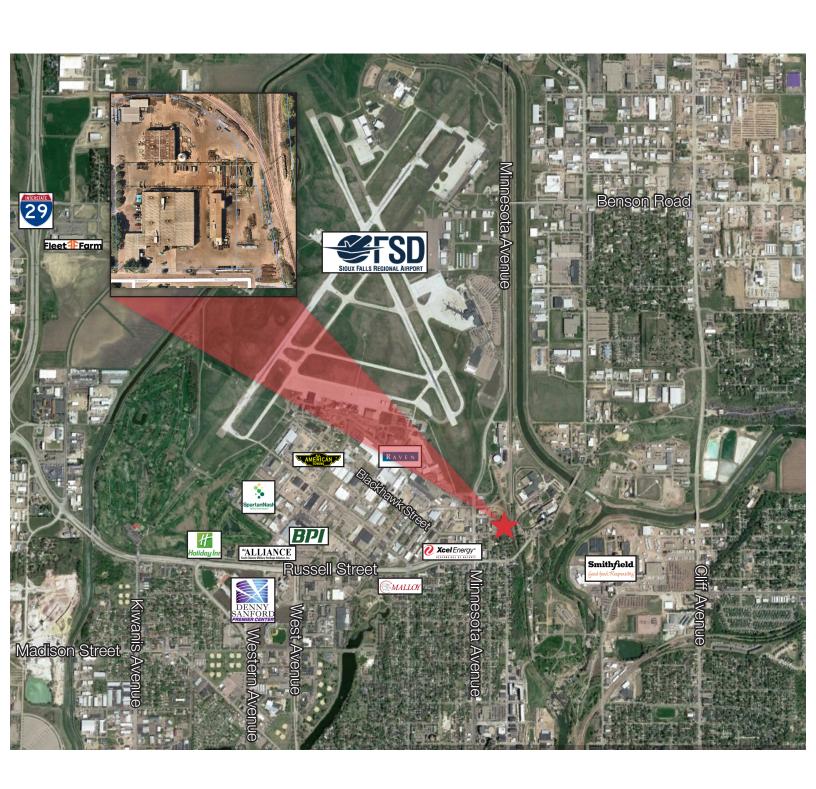

## AERIAL MAP

#### Location

Located just east of Minnesota Avenue on Walnut Street