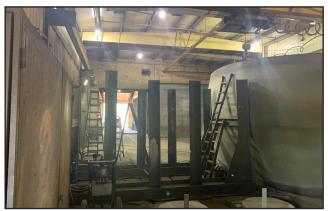

### 300 N Walnut - Building 3

Maintenance Building Looking North

Building 3 - Interior

Building 3 - Interior

Building - Interior

Building 3 - Interior

Building 3 - Wash Bay