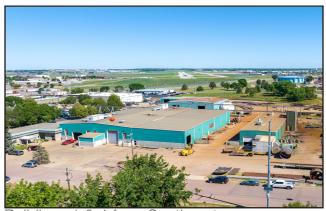

## AERIAL PHOTO

#### **Property Features**

- Building 1 Large Fabrication Building & Offices: 37,794 sq. ft.
  - Year built: 1950
  - 6,200 sq. ft. of office space and 31,594 sq. ft. of manufacturing space
  - Includes multiple bridge cranes
  - Sidewall height: 22' 24'
- Building 2 Small Fabrication Building: 10,000 sq. ft.
  - 100' x 100'
  - Sidewall height: 22'
- Building 3 Maintenance Building: 4,534 sq. ft.
  - Year built: 1992
  - 50' x 60'
  - Sidewall height: 16'
- Building 4 Paint Building: 6,824 sq. ft.
  - Year built: 1995
  - Sidewall height: 20'
- Total combined building size: 59,152 sq. ft.
- Lot size: 4.68 acres (203,860 sq. ft.)
- Air compressor not sold/leased with buildings

#### Location

Located just east of Minnesota Avenue on Walnut Street