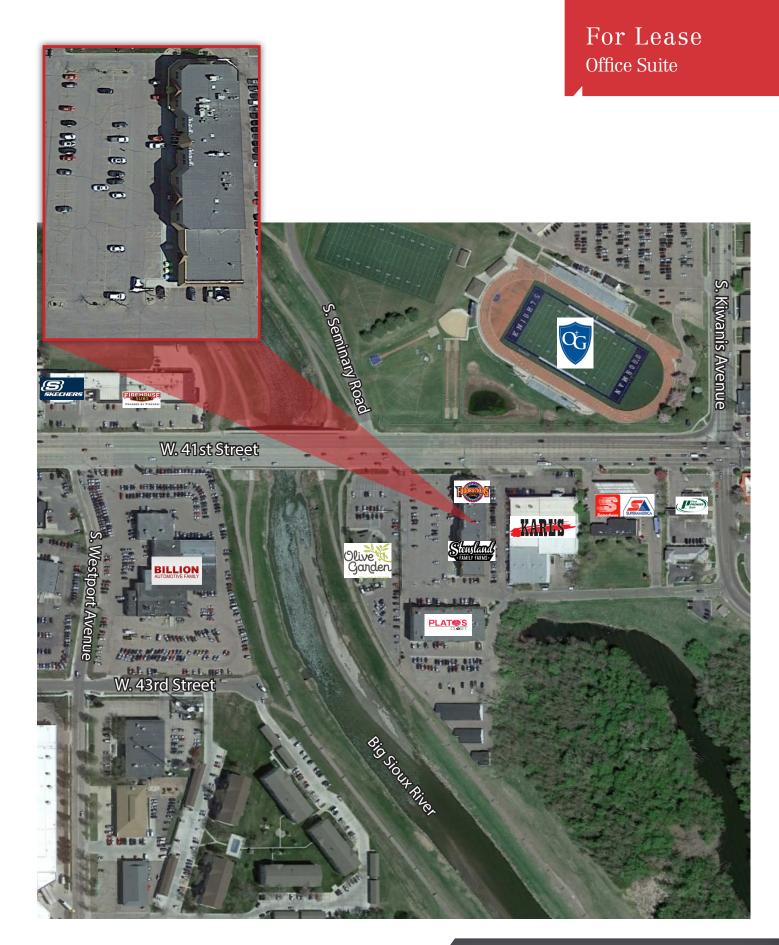

#### Location

- Located in Park Place Center on 41st Street
- Area neighbors include: Stensland Family Farms Ice Cream, Fuddruckers, Plato's Closet, O'Gorman High School