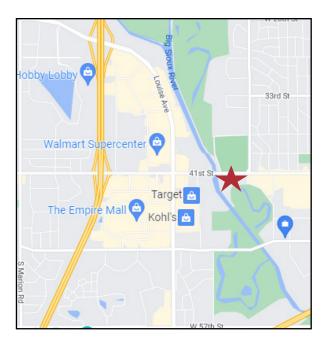

#### Location

- Located in Park Place Center on 41st Street
- Area neighbors include: Stensland Family Farms Ice Cream, Fuddruckers, Plato's Closet, O'Gorman High School