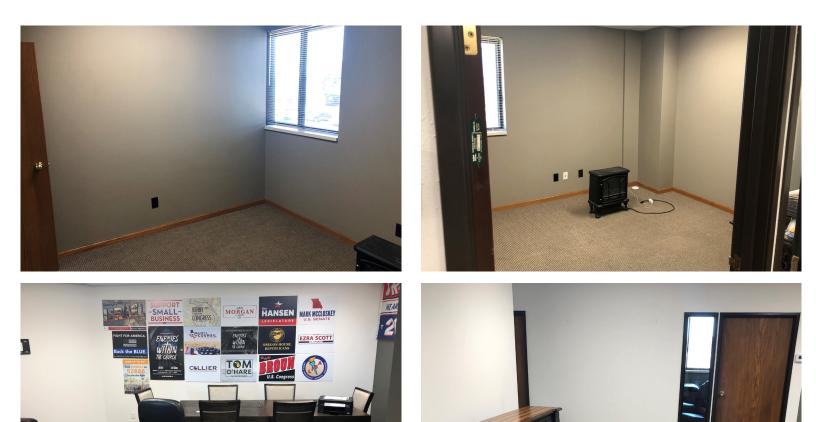

#### **Property Features**

- Common area coffee bar and restrooms
- Shared conference room
- Twenty-four hour access
- On-site parking spaces
- Suite 202: 1,024 sq. ft.
  - Three window office with reception and open space
- Available September 1, 2022