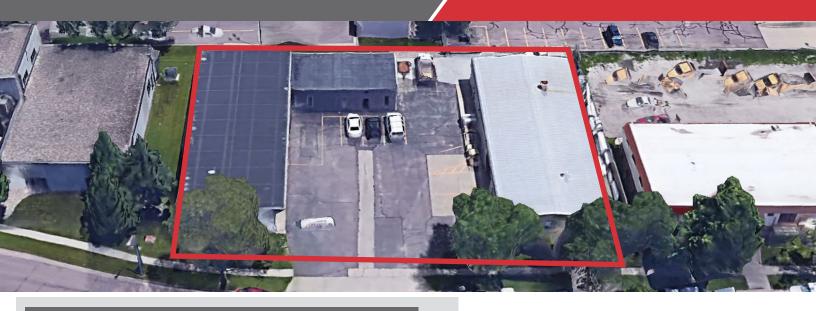

### 600 & 604 S. Charlotte Avenue Sioux Falls, SD

#### **Property Features**

- Well-cared-for, two building property
- Years built: 1977 & 2004
- Total combined building size: 8,750 sq. ft.
- Building 1
  - Warehouse: 3,500 sq. ft.
    - Hanging gas heat
  - Office space: 1,250 sq. ft.
    - 6 private offices, reception, various built-ins
    - Force air HVAC
- Building 2
  - Office space: 4,000 sq. ft.
  - in-floor radiant heat
  - 3-phase power
  - Exhaust air
- Lot size: 23,373 sq. ft.
- Phone & security system remain with buildings
- Zoning: C3
- Pylon sign pole
- Available January 1, 2023

## AERIAL