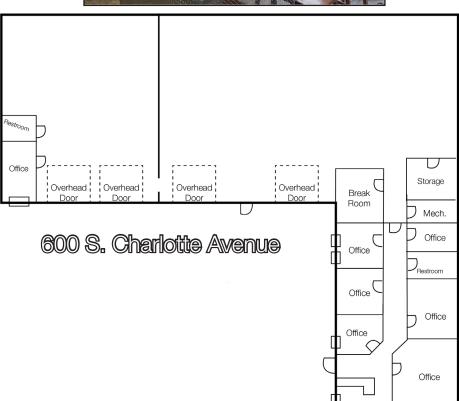

#### **Property Features**

- Well-cared-for, two building property
- Years built: 1977 & 2004
- Total combined building size: 8,750 sq. ft.
- Building 1
  - Warehouse: 3,500 sq. ft.
    - Hanging gas heat
  - Office space: 1,250 sq. ft.
    - 6 private offices, reception, various built-ins
    - Force air HVAC
- Building 2
  - Office space: 4,000 sq. ft.
  - in-floor radiant heat
  - 3-phase power
  - Exhaust air
- Lot size: 23,373 sq. ft.
- Phone & security system remain with buildings
- Zoning: C3
- Pylon sign pole
- Available January 1, 2023