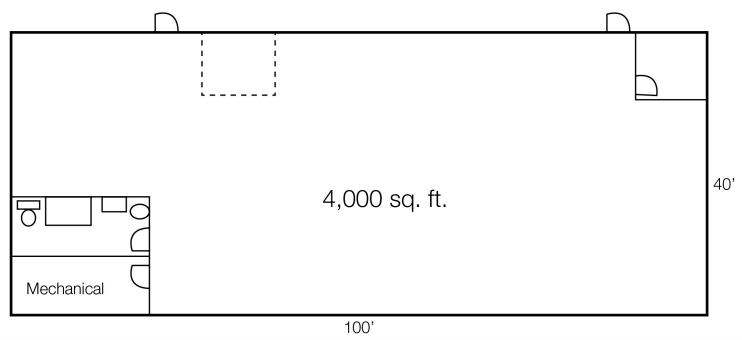

#### **Property Features**

- Well-cared-for, two building property
- Years built: 1977 & 2004
- Total combined building size: 8,750 sq. ft.
- Building 1
  - Warehouse: 3,500 sq. ft.
    - Hanging gas heat
  - Office space: 1,250 sq. ft.
    - 6 private offices, reception, various built-ins
    - Force air HVAC
- Building 2
  - Office space: 4,000 sq. ft.
  - in-floor radiant heat
  - 3-phase power
  - Exhaust air
- Lot size: 23,373 sq. ft.
- Phone & security system remain with buildings
- Zoning: C3
- Pylon sign pole
- Available January 1, 2023