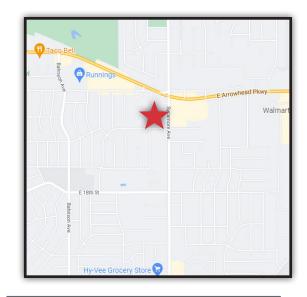

#### Location

- Located just southwest of the E. 10th Street & Sycamore Avenue intersection
- Area neighbors include: Dairy Queen, J&R Auto Sales, Nyberg's Ace, US Bank, Verne Eide Mitsubishi, TMA