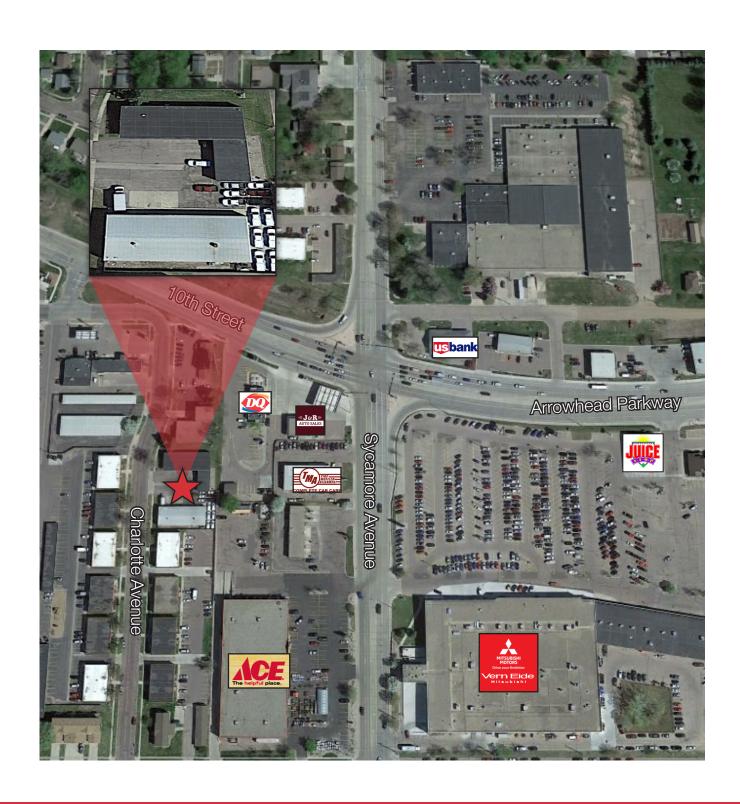

#### Location

- Located just southwest of the E. 10th Street & Sycamore Avenue intersection
- Area neighbors include: Dairy Queen, J&R Auto Sales, Nyberg's Ace, US Bank, Verne Eide Mitsubishi, TMA

## AERIAL