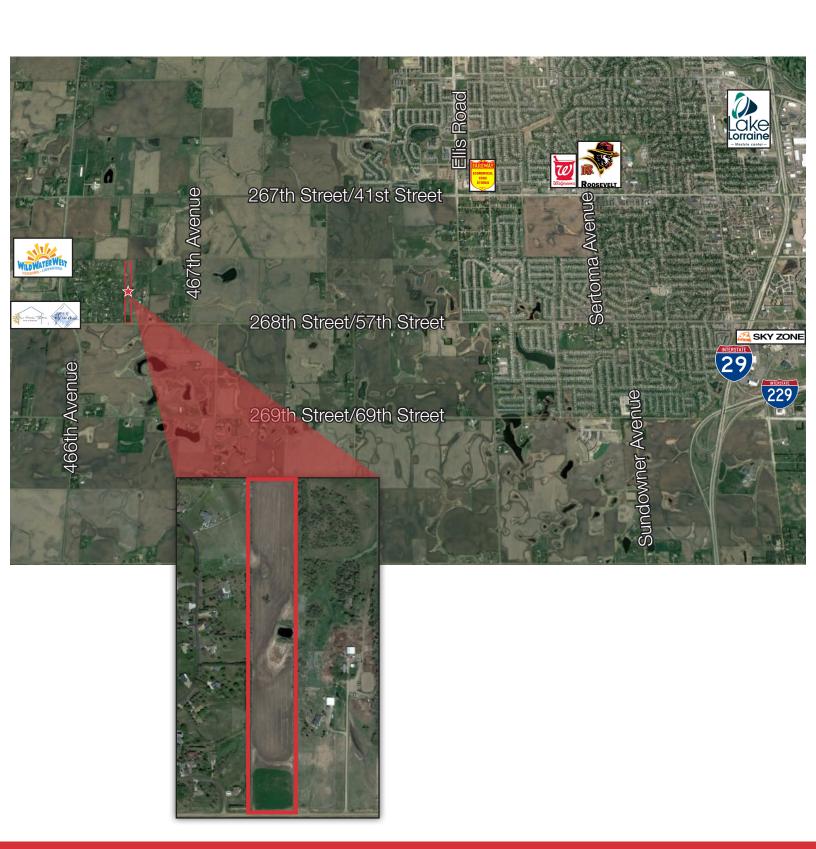

#### Location

- Located just west of I-29 on 57th Street/268th Street
- Area neighbors include Wild Water West Waterpark and Flamingo Falls Campground, Blue Haven Barn and Gardens and The Atrium at Blue Haven, Innovative Engineering Solutions, Sioux Falls PC's, Welcome Home Construction, Dirks Pressure Washing, Profilers Premium Placements

## AERIAL MAP