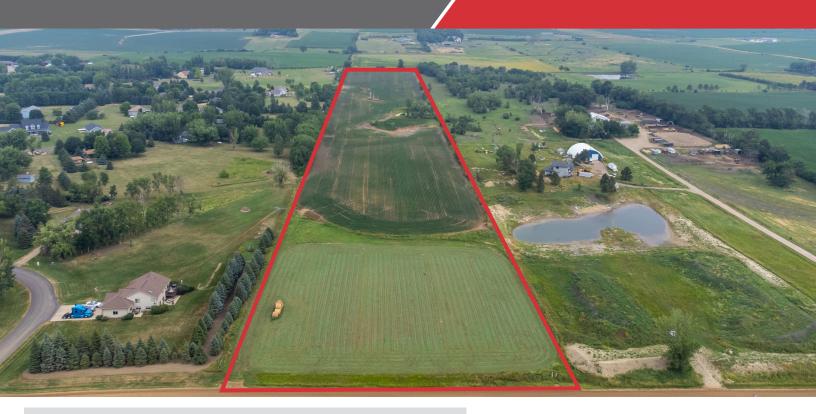

### Development Land

TBD 57th Street, Sioux Falls, SD 57106

#### **Property Features**

- Lot size: 20 acres (871,200 sq. ft.)
- I-29 access approximately 5 miles east

#### Location

- Located just west of I-29 on 57th Street/268th Street
- Area neighbors include Wild Water West Waterpark and Flamingo Falls Campground, Blue Haven Barn and Gardens and The Atrium at Blue Haven, Innovative Engineering Solutions, Sioux Falls PC's, Welcome Home Construction, Dirks Pressure Washing, Profilers Premium Placements