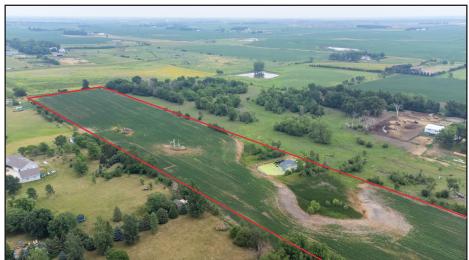

NAISioux Falls

## For Sale Accepting Offers



### Development Land

TBD 57th Street, Sioux Falls, SD 57106

#### **Property Features**

- Lot size: 20 acres (871,200 sq. ft.)
- I-29 access approximately 5 miles east

#### Pricing

- Sale price: Accepting offers
- 2021 Real Estate Taxes: \$1,024.74

#### Location

- Located just west of I-29 on 57th Street/268th Street
- Area neighbors include Wild Water West Waterpark and Flamingo Falls Campground, Blue Haven Barn and Gardens and The Atrium at Blue Haven, Innovative Engineering Solutions, Sioux Falls PC's, Welcome Home Construction, Dirks Pressure Washing, Profilers Premium Placements



### For more information:

Tim Schut

605 212 1027 • tschut@naisiouxfalls.com



# For Sale Accepting Offers

# PHOTOS









## AERIAL MAP