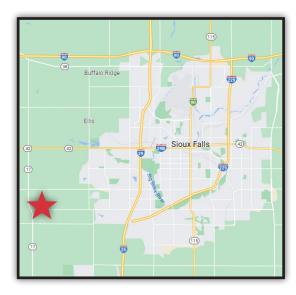

## AERIAL MAP

#### Location

- Located just west of I-29 on 57th Street/268th Street
- Area neighbors include Wild Water West Waterpark and Flamingo Falls Campground, Blue Haven Barn and Gardens and The Atrium at Blue Haven, Innovative Engineering Solutions, Sioux Falls PC's, Welcome Home Construction, Dirks Pressure Washing, Profilers Premium Placements