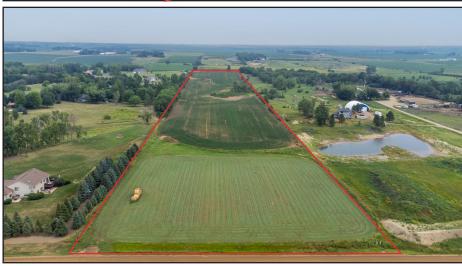

#### **Property Features**

- Lot size: 20 acres (871,200 sq. ft.)
- I-29 access approximately 5 miles east

#### Location

- Located just west of I-29 on 57th Street/268th Street
- Area neighbors include Wild Water West Waterpark and Flamingo Falls Campground, Blue Haven Barn and Gardens and The Atrium at Blue Haven, Innovative Engineering Solutions, Sioux Falls PC's, Welcome Home Construction, Dirks Pressure Washing, Profilers Premium Placements