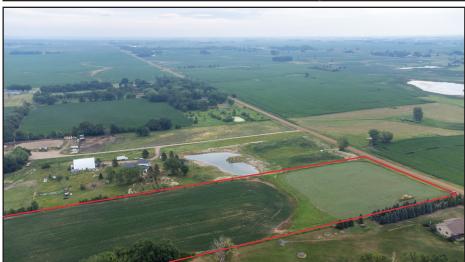

NAISioux Falls

## For Sale Accepting Offers



### Development Land

TBD 57th Street, Sioux Falls, SD 57106

#### **Property Features**

- Lot size: 20 acres (871,200 sq. ft.)
- I-29 access approximately 5 miles east

#### Pricing

- Sale price: Accepting offers
- 2021 Real Estate Taxes: \$1,024.74

#### Location

- Located just west of I-29 on 57th Street/268th Street
- Area neighbors include Wild Water West Waterpark and Flamingo Falls Campground, Blue Haven Barn and Gardens and The Atrium at Blue Haven, Innovative Engineering Solutions, Sioux Falls PC's, Welcome Home Construction, Dirks Pressure Washing, Profilers Premium Placements



### For more information:

Tim Schut

605 212 1027 • tschut@naisiouxfalls.com



# For Sale Accepting Offers

# PHOTOS









## AERIAL MAP