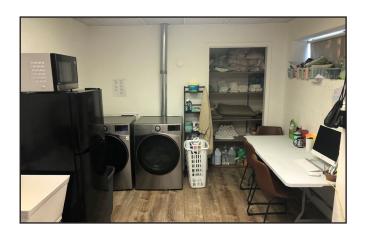

#### **Property Features**

- Building size: 1,922 sq. ft.
- Includes 3 windowed offices, break room, reception/ waiting area, bathroom, and 3 storage rooms
- Lot size: 0.27 acres (11,616 sq. ft.)
- Year built: 1971
- Roof was replaced in 2015
- New air conditioner in 2016
- Painted and wood laminate installed in 2020
- Paved parking lot with 10 spaces
- Zoning: Office

## PHOTOS