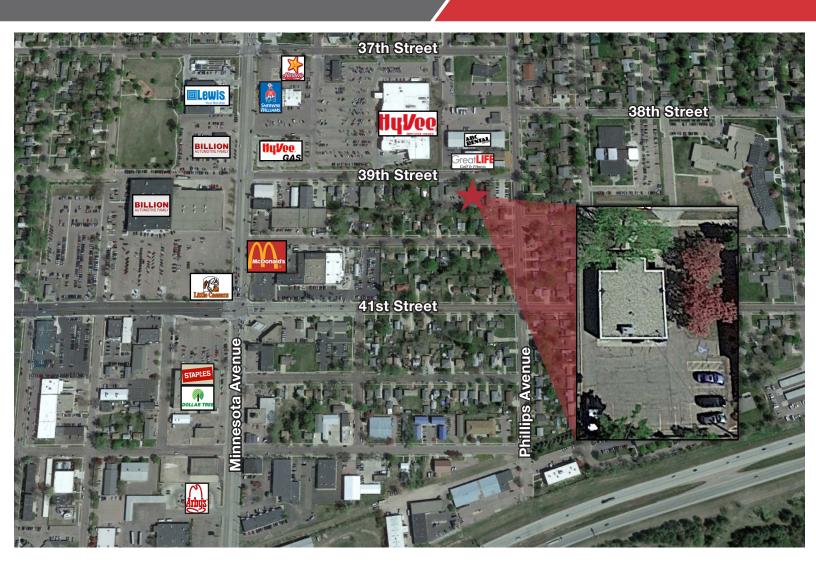

#### 111-113 W. 39th Street Sioux Falls, SD 57105

#### Location

- Located just east of Minnesota Avenue on 39th Street
- Area neighbors include Hy-Vee, GreatLIFE, ABC Rentals, McDonald's, Nyberg's Ace, Billion Auto, Lewis Drug