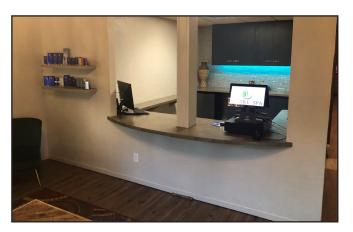

## PHOTOS

#### **Property Features**

- Building size: 1,922 sq. ft.
- Includes 3 windowed offices, break room, reception/ waiting area, bathroom, and 3 storage rooms
- Lot size: 0.27 acres (11,616 sq. ft.)
- Year built: 1971
- Roof was replaced in 2015
- New air conditioner in 2016
- Painted and wood laminate installed in 2020
- Paved parking lot with 10 spaces
- Zoning: Office