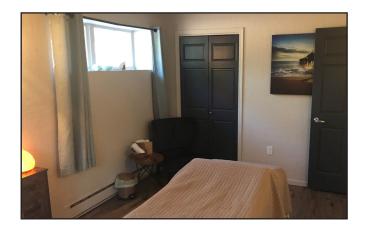

## PHOTOS

#### **Property Features**

- Building size: 1,922 sq. ft.
- Includes 3 windowed offices, break room, reception/ waiting area, bathroom, and 3 storage rooms
- Lot size: 0.27 acres (11,616 sq. ft.)
- Year built: 1971
- Roof was replaced in 2015
- New air conditioner in 2016
- Painted and wood laminate installed in 2020
- Paved parking lot with 10 spaces
- Zoning: Office