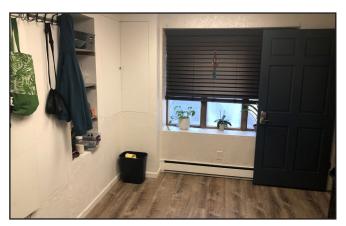

#### **Property Features**

- Building size: 1,922 sq. ft.
- Includes 3 windowed offices, break room, reception/ waiting area, bathroom, and 3 storage rooms
- Lot size: 0.27 acres (11,616 sq. ft.)
- Year built: 1971
- Roof was replaced in 2015
- New air conditioner in 2016
- Painted and wood laminate installed in 2020
- Paved parking lot with 10 spaces
- Zoning: Office

## PHOTOS