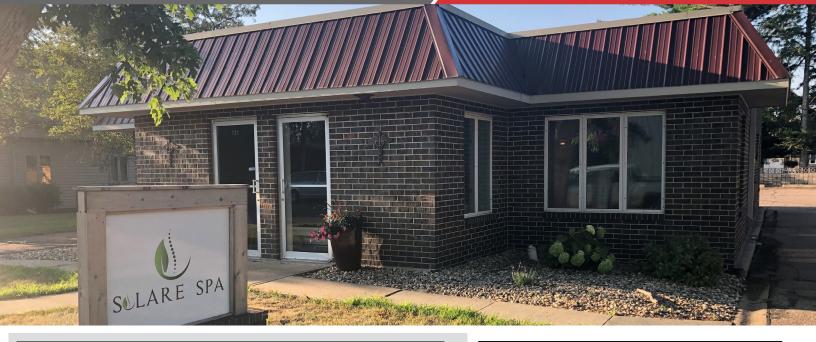

## PHOTOS

#### **Property Features**

- Building size: 1,922 sq. ft.
- Includes 3 windowed offices, break room, reception/ waiting area, bathroom, and 3 storage rooms
- Lot size: 0.27 acres (11,616 sq. ft.)
- Year built: 1971
- Roof was replaced in 2015
- New air conditioner in 2016
- Painted and wood laminate installed in 2020
- Paved parking lot with 10 spaces
- Zoning: Office