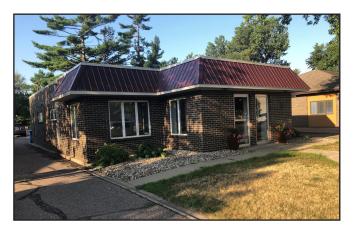

#### For Sale Office Building

#### 111-113 W. 39th Street Sioux Falls, SD 57105

#### **Property Features**

- Building size: 1,922 sq. ft.
- Includes 3 windowed offices, break room, reception/ waiting area, bathroom, and 3 storage rooms
- Lot size: 0.27 acres (11,616 sq. ft.)
- Year built: 1971
- Roof was replaced in 2015
- New air conditioner in 2016
- Painted and wood laminate installed in 2020
- Paved parking lot with 10 spaces
- Zoning: Office

#### Pricing

- Sale Price: \$429,500
- 2021 Real Estate taxes: \$5,342.40