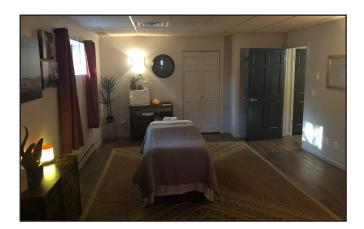

## PHOTOS

#### **Property Features**

- Building size: 1,922 sq. ft.
- Includes 3 windowed offices, break room, reception/ waiting area, bathroom, and 3 storage rooms
- Lot size: 0.27 acres (11,616 sq. ft.)
- Year built: 1971
- Roof was replaced in 2015
- New air conditioner in 2016
- Painted and wood laminate installed in 2020
- Paved parking lot with 10 spaces
- Zoning: Office