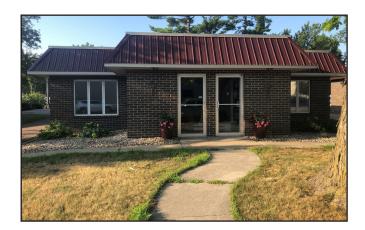

#### For Sale Office Building

#### 111-113 W. 39th Street Sioux Falls, SD 57105

#### **Property Features**

- Building size: 1,922 sq. ft.
- Includes 3 windowed offices, break room, reception/ waiting area, bathroom, and 3 storage rooms
- Lot size: 0.27 acres (11,616 sq. ft.)
- Year built: 1971
- Roof was replaced in 2015
- New air conditioner in 2016
- Painted and wood laminate installed in 2020
- Paved parking lot with 10 spaces
- Zoning: Office

#### Pricing

- Sale Price: \$429,500
- 2021 Real Estate taxes: \$5,342.40