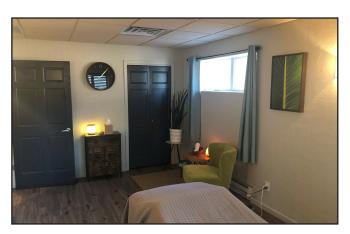

## PHOTOS

#### **Property Features**

- Building size: 1,922 sq. ft.
- Includes 3 windowed offices, break room, reception/ waiting area, bathroom, and 3 storage rooms
- Lot size: 0.27 acres (11,616 sq. ft.)
- Year built: 1971
- Roof was replaced in 2015
- New air conditioner in 2016
- Painted and wood laminate installed in 2020
- Paved parking lot with 10 spaces
- Zoning: Office