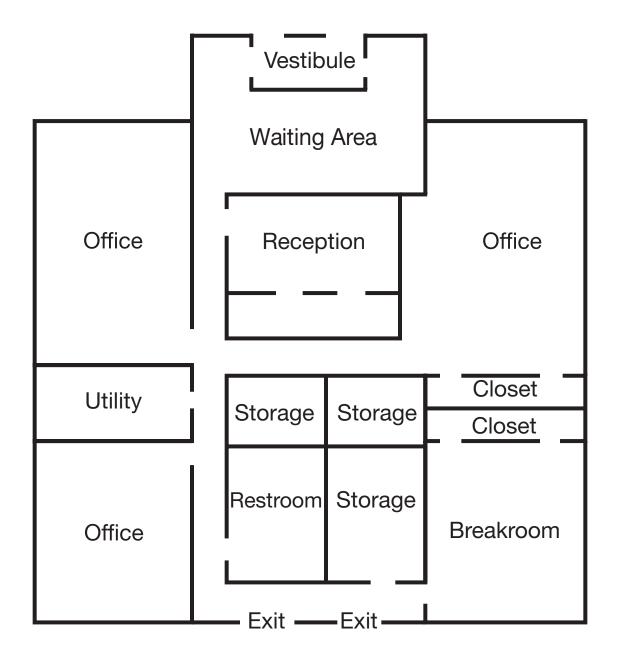

### FLOOR PLAN

#### **Property Features**

- Building size: 1,922 sq. ft.
- Includes 3 windowed offices, break room, reception/ waiting area, bathroom, and 3 storage rooms
- Lot size: 0.27 acres (11,616 sq. ft.)
- Year built: 1971
- Roof was replaced in 2015
- New air conditioner in 2016
- Painted and wood laminate installed in 2020
- Paved parking lot with 10 spaces
- Zoning: Office