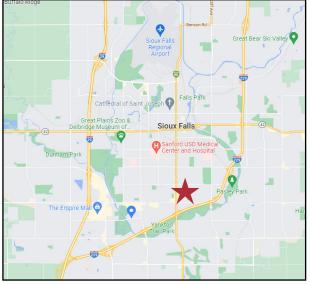

#### Location

- Located just east of Minnesota Avenue on 39th Street
- Area neighbors include Hy-Vee, GreatLIFE, ABC Rentals, McDonald's, Nyberg's Ace, Billion Auto, Lewis Drug

#### AERIAL