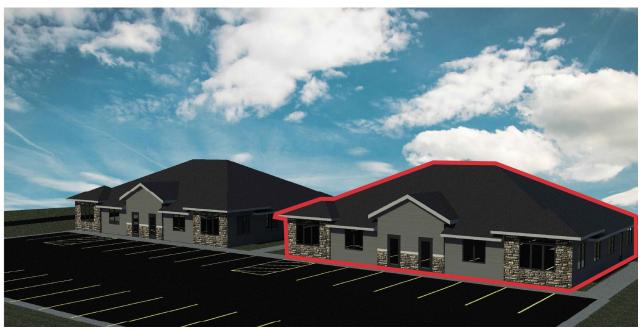

### RENDERING PHOTOS

#### Property Features

- Multi-tenant office building
- Building size: 3,591 sq. ft. Occupancy Q1 2023
- Floor plans can be adjusted per tenant/buyer need
  Side A (West suite): 1,845 sq. ft.
  - - 5 windowed offices
      - Conference room
    - Bathroom
    - Kitchen
    - Reception
  - Side B (East suite): 1,746 sq. ft.
    - 4 windowed offices
    - Conference room
    - Work room
    - Bathroom
    - Kitchen
    - Reception
- This is the first of two planned spec office buildings on the lot. Contact broker for details on the second building