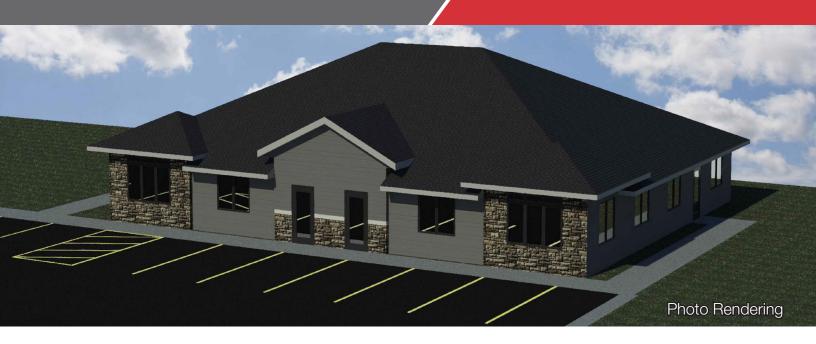

### RENDERING PHOTOS

#### Property Features

- Multi-tenant office building
- Building size: 3,591 sq. ft. Occupancy Q1 2023
- Floor plans can be adjusted per tenant/buyer need
  Side A (West suite): 1,845 sq. ft.
  - - 5 windowed offices
      - Conference room
    - Bathroom
    - Kitchen
    - Reception
  - Side B (East suite): 1,746 sq. ft.
    - 4 windowed offices
    - Conference room
    - Work room
    - Bathroom
    - Kitchen
    - Reception
- This is the first of two planned spec office buildings on the lot. Contact broker for details on the second building