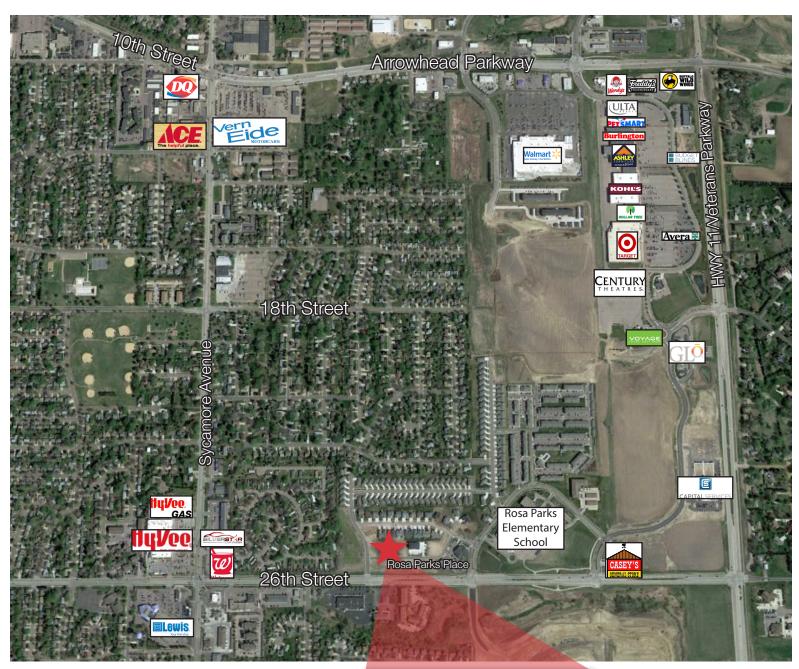

# AERIAL

#### Location

- Located just north of 26th Street on Rosa Parks Place
- Area neighbors include Trademark Homes, Burn Boot Camp, Encore Learning Center, Rosa Parks Elementary School, Kusek Family & Implant Dentistry
- Located within the Dawley Farm Development