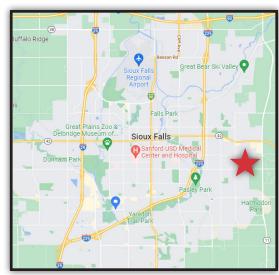

#### Location

- Located just north of 26th Street on Rosa Parks Place
- Area neighbors include Trademark Homes, Burn Boot Camp, Encore Learning Center, Rosa Parks Elementary School, Kusek Family & Implant Dentistry
- Located within the Dawley Farm Development

# AERIAL