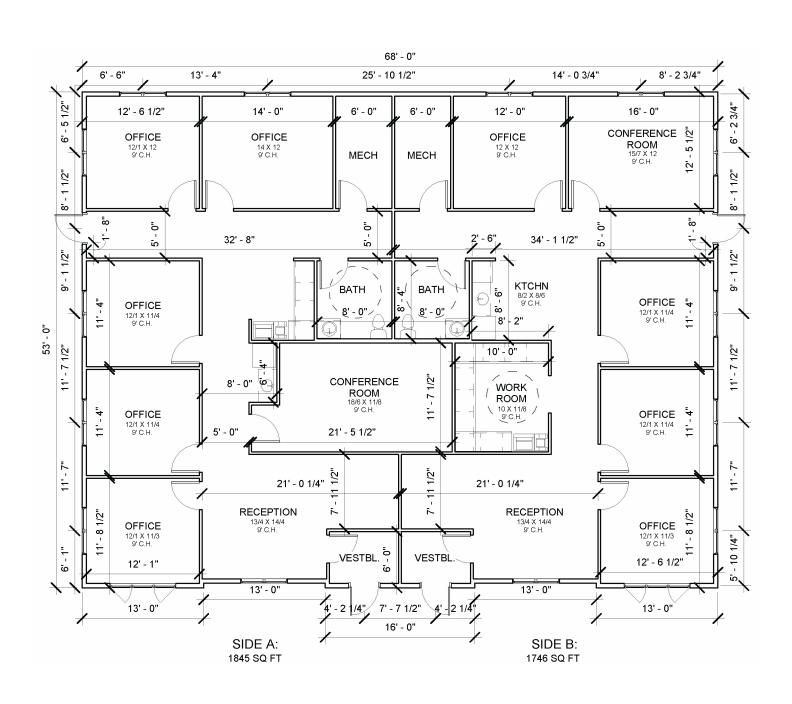

### FLOOR PLAN

#### Property Features

- Multi-tenant office building
- Building size: 3,591 sq. ft. Occupancy Q1 2023
- Floor plans can be adjusted per tenant/buyer need
  Side A (West suite): 1,845 sq. ft.
  - - 5 windowed offices
      - Conference room
    - Bathroom
    - Kitchen
    - Reception
  - Side B (East suite): 1,746 sq. ft.
    - 4 windowed offices
    - Conference room
    - Work room
    - Bathroom
    - Kitchen
    - Reception
- This is the first of two planned spec office buildings on the lot. Contact broker for details on the second building