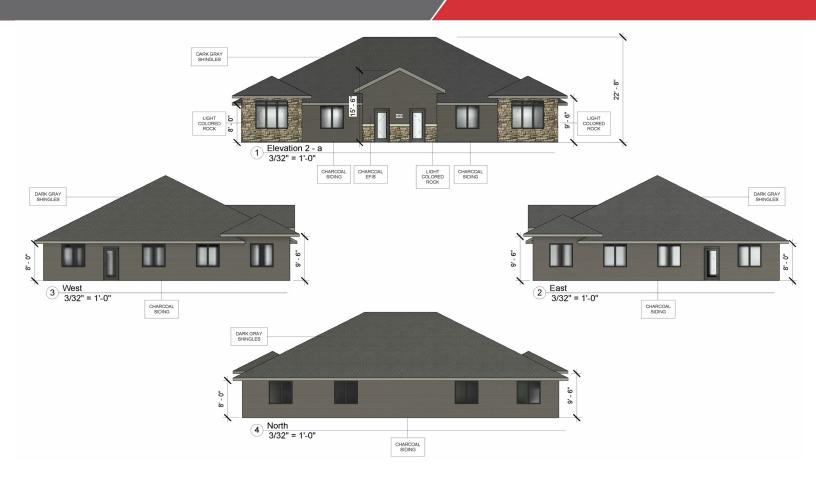

### RENDERING PHOTOS

#### Property Features

- Multi-tenant office building
- Building size: 3,591 sq. ft. Occupancy Q1 2023
- Floor plans can be adjusted per tenant/buyer need
  Side A (West suite): 1,845 sq. ft.
  - - 5 windowed offices
      - Conference room
    - Bathroom
    - Kitchen
    - Reception
  - Side B (East suite): 1,746 sq. ft.
    - 4 windowed offices
    - Conference room
    - Work room
    - Bathroom
    - Kitchen
    - Reception
- This is the first of two planned spec office buildings on the lot. Contact broker for details on the second building