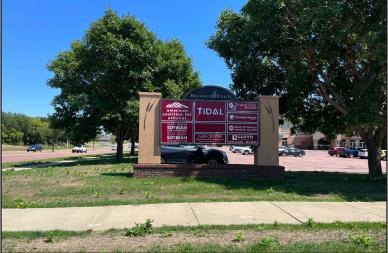

#### **Property Features**

- Sublease expires 11/30/2023
- Suite size: 2,690 sq. ft.
- 8 offices, conference room with deck access, coffee bar, work room, and file room
- Partially furnished
- Large windows
- Garage parking
- Overlooks pond
- Monument signage

## PHOTOS

### For Sublease