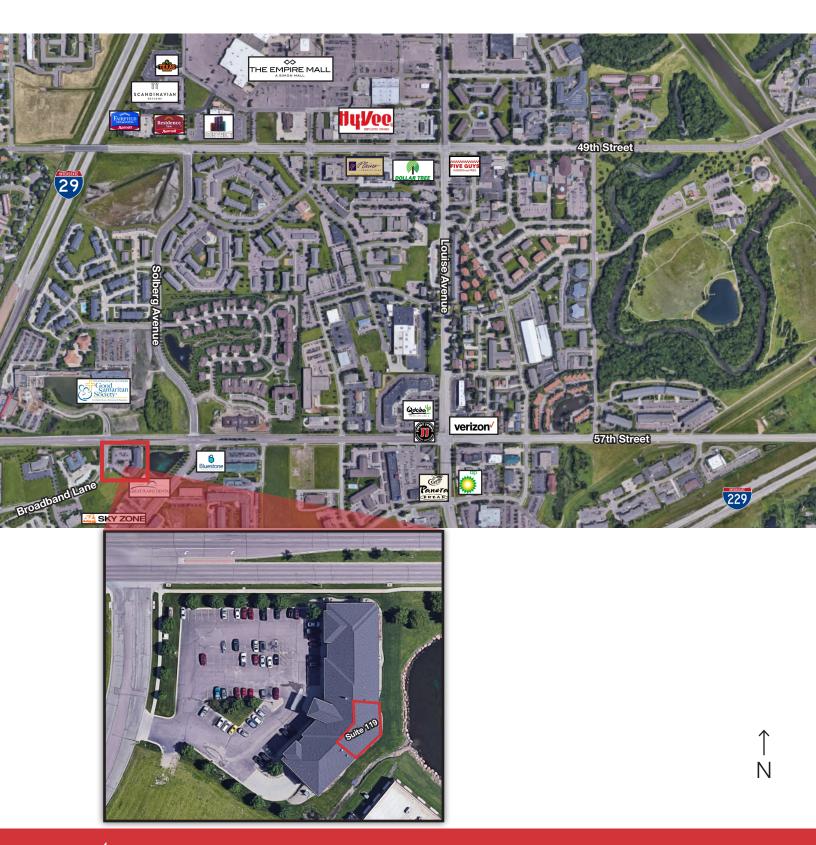

#### Location

- Located west of the 57th and Louise Avenue intersection
- Area neighbors include: Bluestone FCU, Sammons Financial Group, South Dakota Soybean Association, Sky Zone, Good Samaritan Society, Bluepeak

### AERIAL MAP