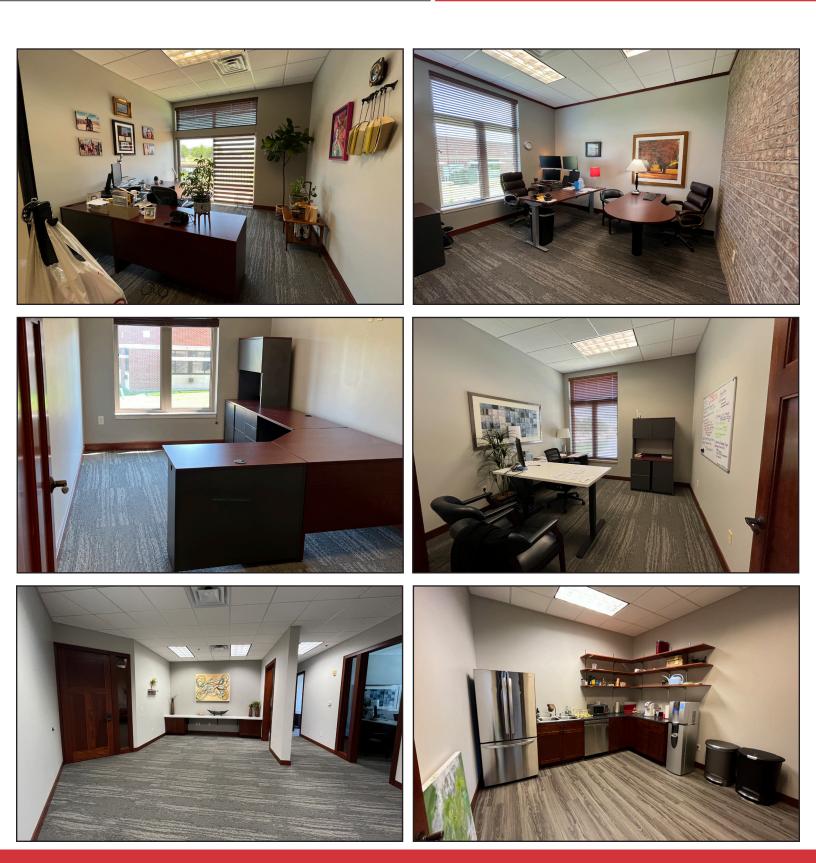

#### **Property Features**

- Sublease expires 11/30/2023
- Suite size: 2,690 sq. ft.
- 8 offices, conference room with deck access, coffee bar, work room, and file room
- Partially furnished
- Large windows
- Garage parking
- Overlooks pond
- Monument signage

## PHOTOS

### For Sublease