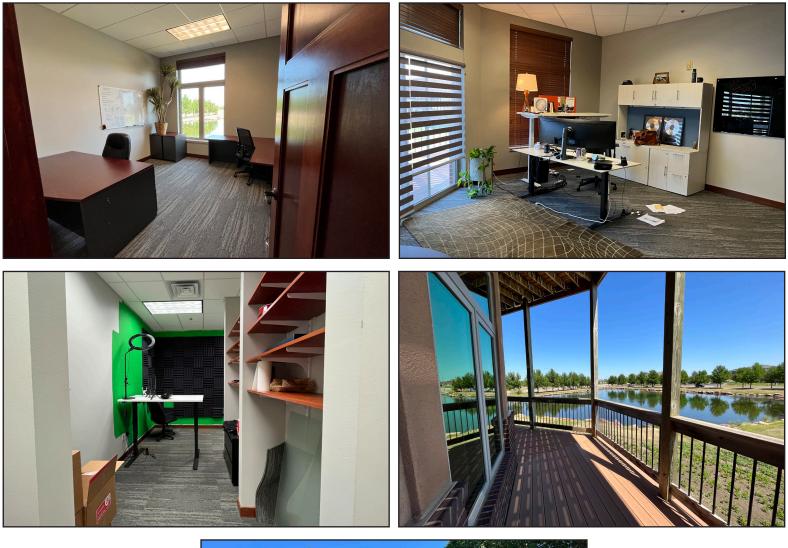

#### **Property Features**

- Sublease expires 11/30/2023
- Suite size: 2,690 sq. ft.
- 8 offices, conference room with deck access, coffee bar, work room, and file room
- Partially furnished
- Large windows
- Garage parking
- Overlooks pond
- Monument signage

## PHOTOS

### For Sublease