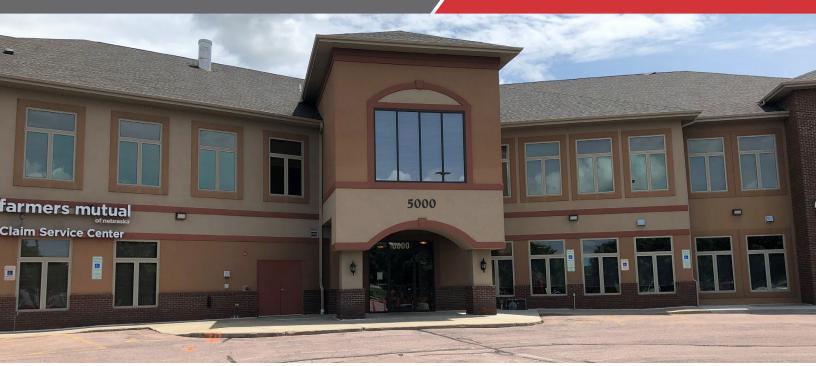

#### Brenner Pond Sublease

5000 S. Broadband Lane #119, Sioux Falls, SD 57108

#### **Property Features**

- Sublease expires 11/30/2023
- Suite size: 2,690 sq. ft.
- 8 offices, conference room with deck access, coffee bar, work room, and file room
- Partially furnished
- Large windows
- Garage parking
- Overlooks pond
- Monument signage

#### Location

- Located west of the 57th and Louise Avenue intersection
- Area neighbors include: Bluestone FCU, Sammons Financial Group, South Dakota Soybean Association, Sky Zone, Good Samaritan Society, Bluepeak