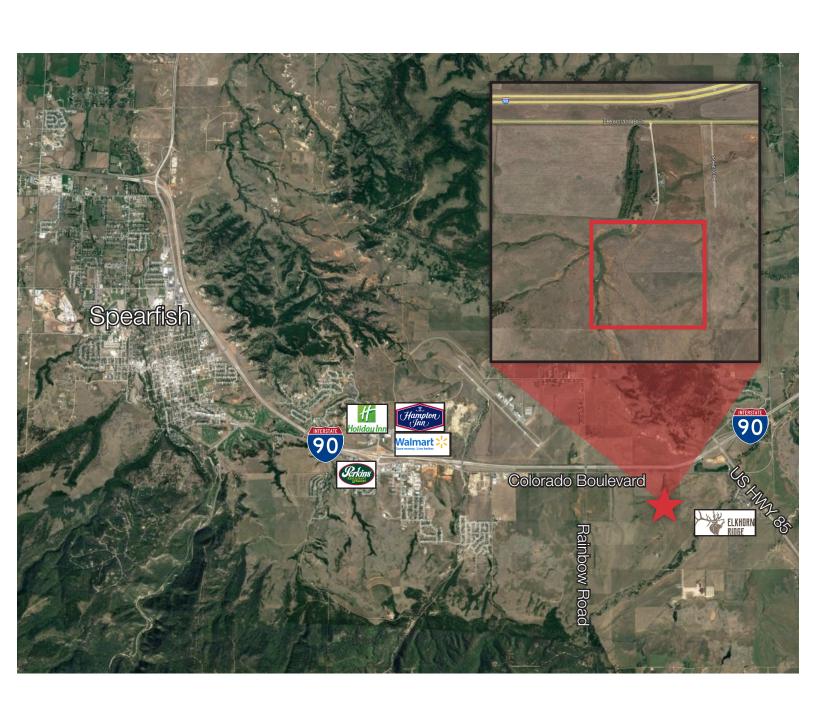

#### Location

- Located just west of the I-90 and US-85 junction on Colorado Boulevard.
- Area neighbors include Elkhorn Ridge RV Resort, Frawley Ranch, Elkhorn Ridge Golf Club

# AERIAL