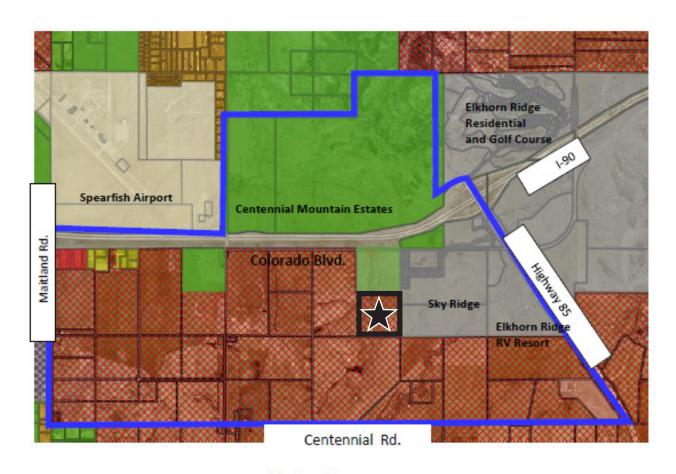

## ZONING

### **Zoning Map**

County Zoning
Red Cross Hatched – Ag-1
Bright Yellow – Highway Service Commercial

City Zoning
Pale Yellow - Airport
Green – Agriculture
Gray – Development Review District
Red – C-2 Highway Service Commercial