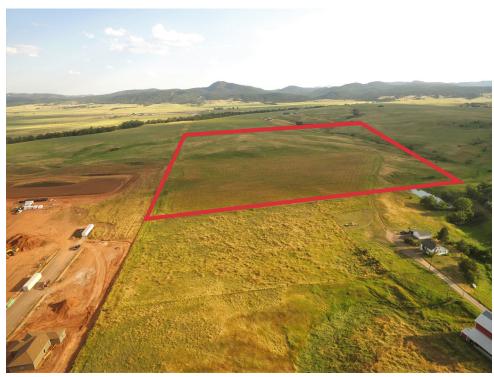

### **Property Features**

- Lot size: 40 acres (1,742,400 sq. ft.)
- Current Zoning: Ag-1
- Future Zoning: Urban/suburban land use
- Area will be served by Elkhorn Ridge Lift Station where sewer line will flow to

# PHOTOS