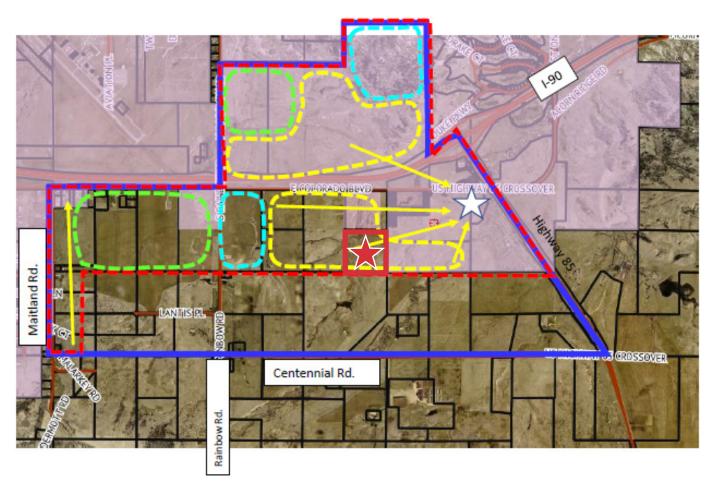

## BOUNDARIES

### City Services Boundary Map

Blue Line = Study area geography

Dashed red = City Services Boundary

Yellow arrows and dashed line = general direction of gravity sewer flow
and area served by Elkhorn Ridge Lift Station capacity allocation

Dashed green = areas within City Services boundary where gravity sewer is not possible

Dash aqua blue = areas requiring further study for gravity sewer potential

Star = Elkhorn Ridge lift station

Pink = Existing city limits