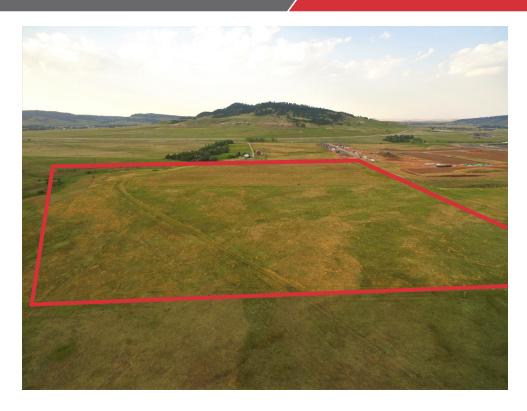

### **Property Features**

- Lot size: 40 acres (1,742,400 sq. ft.)
- Current Zoning: Ag-1
- Future Zoning: Urban/suburban land use
- Area will be served by Elkhorn Ridge Lift Station where sewer line will flow to

# PHOTOS