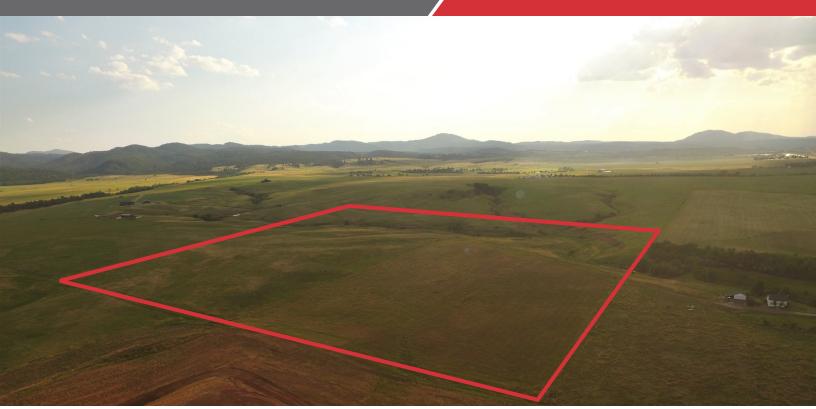

### **Property Features**

- Lot size: 40 acres (1,742,400 sq. ft.)
- Current Zoning: Ag-1
- Future Zoning: Urban/suburban land use
- Area will be served by Elkhorn Ridge Lift Station where sewer line will flow to

#### Location

- Located just west of the I-90 and US-85 junction on Colorado Boulevard.
- Area neighbors include Elkhorn Ridge RV Resort, Frawley Ranch, Elkhorn Ridge Golf Club

# AERIAL