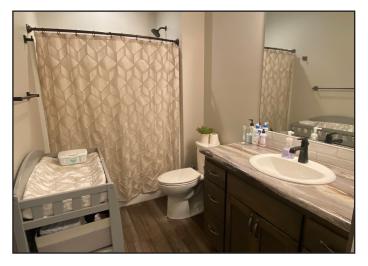

#### Property Features

- Building size: 5,280 sq. ft.
  - Included living quarters size: 1,034 sq. ft.
  - 1 Bedroom/1 Bathroom
- Lot size: 7.83 acres (341,075 sq. ft.)
- Year built: 2020
- Zoning: A-1 Agricultural Dayton Township
- Horse stalls with fans
  - 4 with automatic waters
  - Therapeutic stall mats
- Riding arena
- Horse wash bay with a floor drain
- Tack room with hay storage above
- Bathroom
- Outdoor amenities
  - 1,000 gallon propane tank (Rented at \$50 per year)
  - 2 infrared heat units
  - 220 amp hook up
- Exterior trailer hook ups
- Large septic and electrical box that have access to hookup for a future house
- Leanto, windbreak, and continuous fencing with heated automatic outside waters
- Security camera installed
- Extra housing eligibility potential rental income