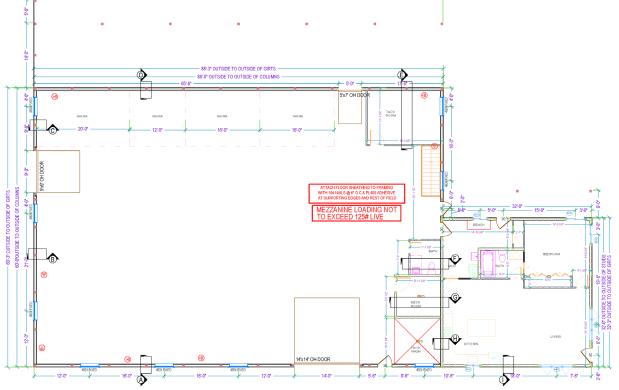

#### Property Features

- Building size: 5,280 sq. ft.
  - Included living quarters size: 1,034 sq. ft.
  - 1 Bedroom/1 Bathroom
- Lot size: 7.83 acres (341,075 sq. ft.)
- Year built: 2020
- Zoning: A-1 Agricultural Dayton Township
- Horse stalls with fans
  - 4 with automatic waters
  - Therapeutic stall mats
- Riding arena
- Horse wash bay with a floor drain
- Tack room with hay storage above
- Bathroom
- Outdoor amenities
  - 1,000 gallon propane tank (Rented at \$50 per year)
  - 2 infrared heat units
  - 220 amp hook up
- Exterior trailer hook ups
- Large septic and electrical box that have access to hookup for a future house
- Leanto, windbreak, and continuous fencing with heated automatic outside waters
- Security camera installed
- Extra housing eligibility potential rental income

# For Sale FLOOR PLAN Industrial Building/Living Quarters

ATO IN BORTH 401 AND E SOURT FALLS, SO DAK OF THAT HAN WE SOURT FALLS, SO DAK OF THAT HAN WE SO SA SHOW 60x88x16 483rd Avenue & 278th Street Canton, SD