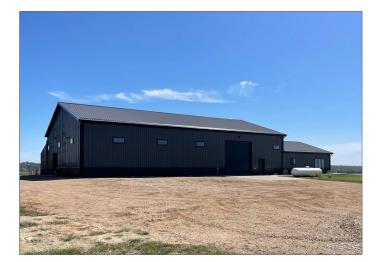

#### Property Features

- Building size: 5,280 sq. ft.
  - Included living quarters size: 1,034 sq. ft.
  - 1 Bedroom/1 Bathroom
- Lot size: 7.83 acres (341,075 sq. ft.)
- Year built: 2020
- Zoning: A-1 Agricultural Dayton Township
- Horse stalls with fans
  - 4 with automatic waters
  - Therapeutic stall mats
- Riding arena
- Horse wash bay with a floor drain
- Tack room with hay storage above
- Bathroom
- Outdoor amenities
  - 1,000 gallon propane tank (Rented at \$50 per year)
  - 2 infrared heat units
  - 220 amp hook up
- Exterior trailer hook ups
- Large septic and electrical box that have access to hookup for a future house
- Leanto, windbreak, and continuous fencing with heated automatic outside waters
- Security camera installed
- Extra housing eligibility potential rental income