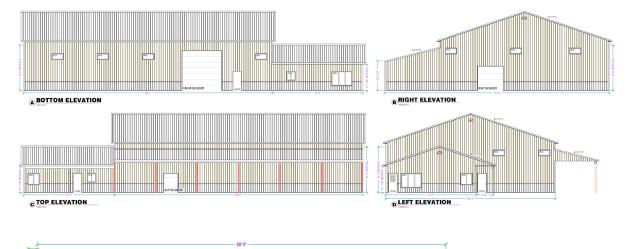

#### Property Features

- Building size: 5,280 sq. ft.
  - Included living quarters size: 1,034 sq. ft.
  - 1 Bedroom/1 Bathroom
- Lot size: 7.83 acres (341,075 sq. ft.)
- Year built: 2020
- Zoning: A-1 Agricultural Dayton Township
- Horse stalls with fans
  - 4 with automatic waters
  - Therapeutic stall mats
- Riding arena
- Horse wash bay with a floor drain
- Tack room with hay storage above
- Bathroom
- Outdoor amenities
  - 1,000 gallon propane tank (Rented at \$50 per year)
  - 2 infrared heat units
  - 220 amp hook up
- Exterior trailer hook ups
- Large septic and electrical box that have access to hookup for a future house
- Leanto, windbreak, and continuous fencing with heated automatic outside waters
- Security camera installed
- Extra housing eligibility potential rental income