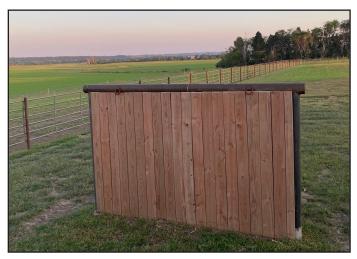

#### Property Features

- Building size: 5,280 sq. ft.
  - Included living quarters size: 1,034 sq. ft.
  - 1 Bedroom/1 Bathroom
- Lot size: 7.83 acres (341,075 sq. ft.)
- Year built: 2020
- Zoning: A-1 Agricultural Dayton Township
- Horse stalls with fans
  - 4 with automatic waters
  - Therapeutic stall mats
- Riding arena
- Horse wash bay with a floor drain
- Tack room with hay storage above
- Bathroom
- Outdoor amenities
  - 1,000 gallon propane tank (Rented at \$50 per year)
  - 2 infrared heat units
  - 220 amp hook up
- Exterior trailer hook ups
- Large septic and electrical box that have access to hookup for a future house
- Leanto, windbreak, and continuous fencing with heated automatic outside waters
- Security camera installed
- Extra housing eligibility potential rental income