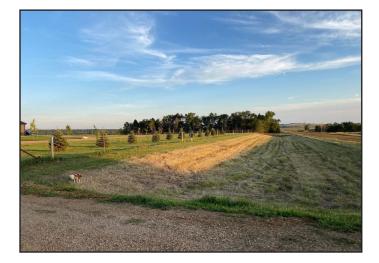

#### Location

- Located northeast of Canton, SD
- Approximately 20 miles to Sioux Falls, SD
- Wide state gravel road and ditches, state oils road on acreage road frontage

NO WARRANTY OR REPRESENTATION, EXPRESS OR IMPLIED, IS MADE AS TO THE ACCURACY OF THE INFORMATION CONTAINED HEREIN, AND THE SAME IS SUBMITTED SUBJECT TO ERRORS, OMISSIONS, CHANGE OF PRICE, RENTAL OR OTHER CONDITIONS, PRIOR SALE, LEASE OR FINANCING, OR WITHDRAWAL WITHOUT NOTICE, AND OF ANY SPECIAL LISTING CONDITIONS IMPOSED BY OUR PRINCIPALS NO WARRANTIES OR REPRESENTATIONS ARE MADE AS TO THE CONDITION OF THE PROPERTY OR ANY HAZARDS CONTAINED THEREIN ARE ANY TO BE IMPLIED.