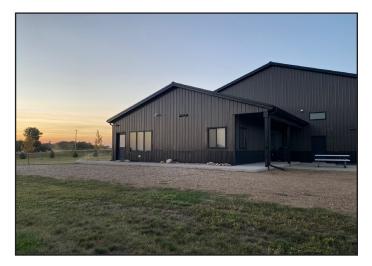

#### Lincoln County Acreage (Shouse)

27808 483rd Ave, Canton, SD 57013

#### Property Features

- Building size: 5,280 sq. ft.
  - Included living quarters size: 1,034 sq. ft.
  - 1 Bedroom/1 Bathroom
- Lot size: 7.83 acres (341,075 sq. ft.)
- Year built: 2020
- Zoning: A-1 Agricultural Dayton Township
- Horse stalls with fans
  - 4 with automatic waters
  - Therapeutic stall mats
- Riding arena
- Horse wash bay with a floor drain
- Tack room with hay storage above
- Bathroom
- Outdoor amenities
  - 1,000 gallon propane tank (Rented at \$50 per year)
  - 2 infrared heat units
  - 220 amp hook up
- Exterior trailer hook ups
- Large septic and electrical box that have access to hookup for a future house
- Leanto, windbreak, and continuous fencing with heated automatic outside waters
- Security camera installed
- Extra housing eligibility potential rental income

#### Location

- Located northeast of Canton, SD
- Approximately 20 miles to Sioux Falls, SD
- Wide state gravel road and ditches, state oils road on acreage road frontage

NO WARRANTY OR REPRESENTATION, EXPRESS OR IMPLIED, IS MADE AS TO THE ACCURACY OF THE INFORMATION CONTAINED HEREIN, AND THE SAME IS SUBMITTED SUBJECT TO ERRORS, OMISSIONS, CHANGE OF PRICE, RENTAL OR OTHER CONDITIONS, PRIOR SALE, LEASE OR FINANCING, OR WITHDRAWAL WITHOUT NOTICE, AND OF ANY SPECIAL LISTING CONDITIONS IMPOSED BY OUR PRINCIPALS NO WARRANTIES OR REPRESENTATIONS ARE MADE AS TO THE CONDITION OF THE PROPERTY OR ANY HAZARDS CONTAINED THEREIN ARE ANY TO BE IMPLIED.