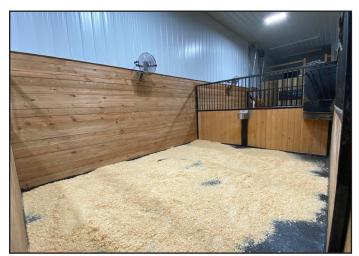

#### Property Features

- Building size: 5,280 sq. ft.
  - Included living quarters size: 1,034 sq. ft.
  - 1 Bedroom/1 Bathroom
- Lot size: 7.83 acres (341,075 sq. ft.)
- Year built: 2020
- Zoning: A-1 Agricultural Dayton Township
- Horse stalls with fans
  - 4 with automatic waters
  - Therapeutic stall mats
- Riding arena
- Horse wash bay with a floor drain
- Tack room with hay storage above
- Bathroom
- Outdoor amenities
  - 1,000 gallon propane tank (Rented at \$50 per year)
  - 2 infrared heat units
  - 220 amp hook up
- Exterior trailer hook ups
- Large septic and electrical box that have access to hookup for a future house
- Leanto, windbreak, and continuous fencing with heated automatic outside waters
- Security camera installed
- Extra housing eligibility potential rental income