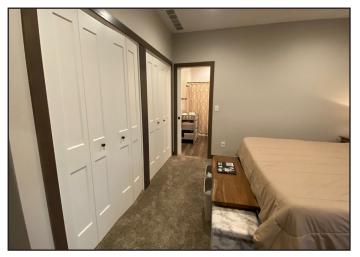

#### Property Features

- Building size: 5,280 sq. ft.
  - Included living quarters size: 1,034 sq. ft.
  - 1 Bedroom/1 Bathroom
- Lot size: 7.83 acres (341,075 sq. ft.)
- Year built: 2020
- Zoning: A-1 Agricultural Dayton Township
- Horse stalls with fans
  - 4 with automatic waters
  - Therapeutic stall mats
- Riding arena
- Horse wash bay with a floor drain
- Tack room with hay storage above
- Bathroom
- Outdoor amenities
  - 1,000 gallon propane tank (Rented at \$50 per year)
  - 2 infrared heat units
  - 220 amp hook up
- Exterior trailer hook ups
- Large septic and electrical box that have access to hookup for a future house
- Leanto, windbreak, and continuous fencing with heated automatic outside waters
- Security camera installed
- Extra housing eligibility potential rental income