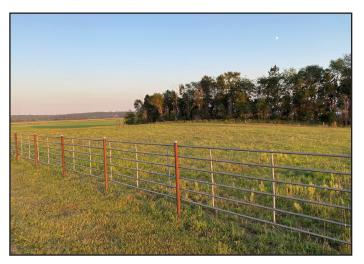

#### Property Features

- Building size: 5,280 sq. ft.
  - Included living quarters size: 1,034 sq. ft.
  - 1 Bedroom/1 Bathroom
- Lot size: 7.83 acres (341,075 sq. ft.)
- Year built: 2020
- Zoning: A-1 Agricultural Dayton Township
- Horse stalls with fans
  - 4 with automatic waters
  - Therapeutic stall mats
- Riding arena
- Horse wash bay with a floor drain
- Tack room with hay storage above
- Bathroom
- Outdoor amenities
  - 1,000 gallon propane tank (Rented at \$50 per year)
  - 2 infrared heat units
  - 220 amp hook up
- Exterior trailer hook ups
- Large septic and electrical box that have access to hookup for a future house
- Leanto, windbreak, and continuous fencing with heated automatic outside waters
- Security camera installed
- Extra housing eligibility potential rental income

#### Location

- Located northeast of Canton, SD
- Approximately 20 miles to Sioux Falls, SD
- Wide state gravel road and ditches, state oils road on acreage road frontage

NO WARRANTY OR REPRESENTATION, EXPRESS OR IMPLIED, IS MADE AS TO THE ACCURACY OF THE INFORMATION CONTAINED HEREIN, AND THE SAME IS SUBMITTED SUBJECT TO ERRORS, OMISSIONS, CHANGE OF PRICE, RENTAL OR OTHER CONDITIONS, PRIOR SALE, LEASE OR FINANCING, OR WITHDRAWAL WITHOUT NOTICE, AND OF ANY SPECIAL LISTING CONDITIONS IMPOSED BY OUR PRINCIPALS NO WARRANTIES OR REPRESENTATIONS ARE MADE AS TO THE CONDITION OF THE PROPERTY OR ANY HAZARDS CONTAINED THEREIN ARE ANY TO BE IMPLIED.