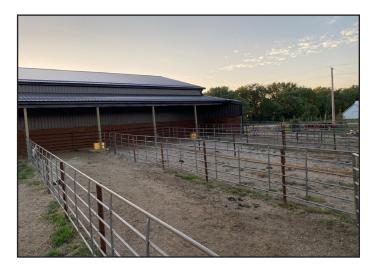

#### Property Features

- Building size: 5,280 sq. ft.
  - Included living quarters size: 1,034 sq. ft.
  - 1 Bedroom/1 Bathroom
- Lot size: 7.83 acres (341,075 sq. ft.)
- Year built: 2020
- Zoning: A-1 Agricultural Dayton Township
- Horse stalls with fans
  - 4 with automatic waters
  - Therapeutic stall mats
- Riding arena
- Horse wash bay with a floor drain
- Tack room with hay storage above
- Bathroom
- Outdoor amenities
  - 1,000 gallon propane tank (Rented at \$50 per year)
  - 2 infrared heat units
  - 220 amp hook up
- Exterior trailer hook ups
- Large septic and electrical box that have access to hookup for a future house
- Leanto, windbreak, and continuous fencing with heated automatic outside waters
- Security camera installed
- Extra housing eligibility potential rental income