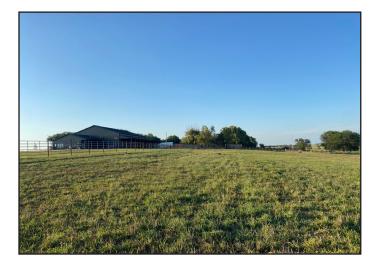

#### Property Features

- Building size: 5,280 sq. ft.
  - Included living quarters size: 1,034 sq. ft.
  - 1 Bedroom/1 Bathroom
- Lot size: 7.83 acres (341,075 sq. ft.)
- Year built: 2020
- Zoning: A-1 Agricultural Dayton Township
- Horse stalls with fans
  - 4 with automatic waters
  - Therapeutic stall mats
- Riding arena
- Horse wash bay with a floor drain
- Tack room with hay storage above
- Bathroom
- Outdoor amenities
  - 1,000 gallon propane tank (Rented at \$50 per year)
  - 2 infrared heat units
  - 220 amp hook up
- Exterior trailer hook ups
- Large septic and electrical box that have access to hookup for a future house
- Leanto, windbreak, and continuous fencing with heated automatic outside waters
- Security camera installed
- Extra housing eligibility potential rental income

#### Location

- Located northeast of Canton, SD
- Approximately 20 miles to Sioux Falls, SD
- Wide state gravel road and ditches, state oils road on acreage road frontage

NO WARRANTY OR REPRESENTATION, EXPRESS OR IMPLIED, IS MADE AS TO THE ACCURACY OF THE INFORMATION CONTAINED HEREIN, AND THE SAME IS SUBMITTED SUBJECT TO ERRORS, OMISSIONS, CHANGE OF PRICE, RENTAL OR OTHER CONDITIONS, PRIOR SALE, LEASE OR FINANCING, OR WITHDRAWAL WITHOUT NOTICE, AND OF ANY SPECIAL LISTING CONDITIONS IMPOSED BY OUR PRINCIPALS NO WARRANTIES OR REPRESENTATIONS ARE MADE AS TO THE CONDITION OF THE PROPERTY OR ANY HAZARDS CONTAINED THEREIN ARE ANY TO BE IMPLIED.