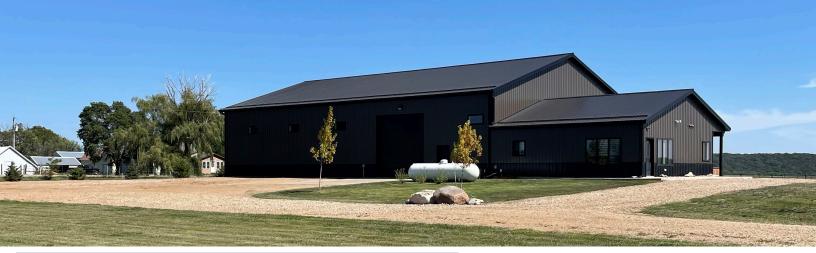

#### Property Features

- Building size: 5,280 sq. ft.
  - Included living quarters size: 1,034 sq. ft.
  - 1 Bedroom/1 Bathroom
- Lot size: 7.83 acres (341,075 sq. ft.)
- Year built: 2020
- Zoning: A-1 Agricultural Dayton Township
- Horse stalls with fans
  - 4 with automatic waters
  - Therapeutic stall mats
- Riding arena
- Horse wash bay with a floor drain
- Tack room with hay storage above
- Bathroom
- Outdoor amenities
  - 1,000 gallon propane tank (Rented at \$50 per year)
  - 2 infrared heat units
  - 220 amp hook up
- Exterior trailer hook ups
- Large septic and electrical box that have access to hookup for a future house
- Leanto, windbreak, and continuous fencing with heated automatic outside waters
- Security camera installed
- Extra housing eligibility potential rental income

#### Location

- Located northeast of Canton, SD
- Approximately 20 miles to Sioux Falls, SD
- Wide state gravel road and ditches, state oils road on acreage road frontage

NO WARRANTY OR REPRESENTATION, EXPRESS OR IMPLIED, IS MADE AS TO THE ACCURACY OF THE INFORMATION CONTAINED HEREIN, AND THE SAME IS SUBMITTED SUBJECT TO ERRORS, OMISSIONS, CHANGE OF PRICE, RENTAL OR OTHER CONDITIONS, PRIOR SALE, LEASE OR FINANCING, OR WITHDRAWAL WITHOUT NOTICE, AND OF ANY SPECIAL LISTING CONDITIONS IMPOSED BY OUR PRINCIPALS NO WARRANTIES OR REPRESENTATIONS ARE MADE AS TO THE CONDITION OF THE PROPERTY OR ANY HAZARDS CONTAINED THEREIN ARE ANY TO BE IMPLIED.