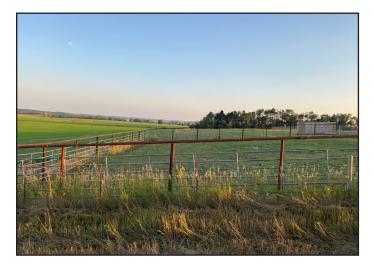

#### Property Features

- Building size: 5,280 sq. ft.
  - Included living quarters size: 1,034 sq. ft.
  - 1 Bedroom/1 Bathroom
- Lot size: 7.83 acres (341,075 sq. ft.)
- Year built: 2020
- Zoning: A-1 Agricultural Dayton Township
- Horse stalls with fans
  - 4 with automatic waters
  - Therapeutic stall mats
- Riding arena
- Horse wash bay with a floor drain
- Tack room with hay storage above
- Bathroom
- Outdoor amenities
  - 1,000 gallon propane tank (Rented at \$50 per year)
  - 2 infrared heat units
  - 220 amp hook up
- Exterior trailer hook ups
- Large septic and electrical box that have access to hookup for a future house
- Leanto, windbreak, and continuous fencing with heated automatic outside waters
- Security camera installed
- Extra housing eligibility potential rental income

#### Location

- Located northeast of Canton, SD
- Approximately 20 miles to Sioux Falls, SD
- Wide state gravel road and ditches, state oils road on acreage road frontage

NO WARRANTY OR REPRESENTATION, EXPRESS OR IMPLIED, IS MADE AS TO THE ACCURACY OF THE INFORMATION CONTAINED HEREIN, AND THE SAME IS SUBMITTED SUBJECT TO ERRORS, OMISSIONS, CHANGE OF PRICE, RENTAL OR OTHER CONDITIONS, PRIOR SALE, LEASE OR FINANCING, OR WITHDRAWAL WITHOUT NOTICE, AND OF ANY SPECIAL LISTING CONDITIONS IMPOSED BY OUR PRINCIPALS NO WARRANTIES OR REPRESENTATIONS ARE MADE AS TO THE CONDITION OF THE PROPERTY OR ANY HAZARDS CONTAINED THEREIN ARE ANY TO BE IMPLIED.