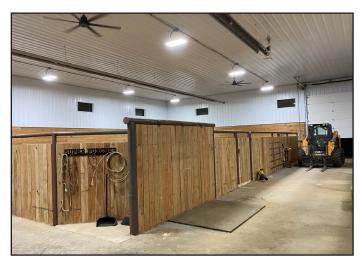

#### Property Features

- Building size: 5,280 sq. ft.
  - Included living quarters size: 1,034 sq. ft.
  - 1 Bedroom/1 Bathroom
- Lot size: 7.83 acres (341,075 sq. ft.)
- Year built: 2020
- Zoning: A-1 Agricultural Dayton Township
- Horse stalls with fans
  - 4 with automatic waters
  - Therapeutic stall mats
- Riding arena
- Horse wash bay with a floor drain
- Tack room with hay storage above
- Bathroom
- Outdoor amenities
  - 1,000 gallon propane tank (Rented at \$50 per year)
  - 2 infrared heat units
  - 220 amp hook up
- Exterior trailer hook ups
- Large septic and electrical box that have access to hookup for a future house
- Leanto, windbreak, and continuous fencing with heated automatic outside waters
- Security camera installed
- Extra housing eligibility potential rental income