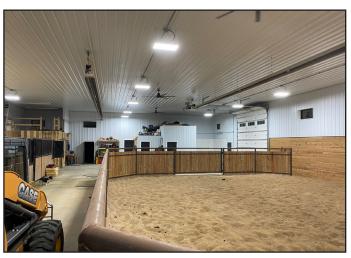

#### Property Features

- Building size: 5,280 sq. ft.
  - Included living quarters size: 1,034 sq. ft.
  - 1 Bedroom/1 Bathroom
- Lot size: 7.83 acres (341,075 sq. ft.)
- Year built: 2020
- Zoning: A-1 Agricultural Dayton Township
- Horse stalls with fans
  - 4 with automatic waters
  - Therapeutic stall mats
- Riding arena
- Horse wash bay with a floor drain
- Tack room with hay storage above
- Bathroom
- Outdoor amenities
  - 1,000 gallon propane tank (Rented at \$50 per year)
  - 2 infrared heat units
  - 220 amp hook up
- Exterior trailer hook ups
- Large septic and electrical box that have access to hookup for a future house
- Leanto, windbreak, and continuous fencing with heated automatic outside waters
- Security camera installed
- Extra housing eligibility potential rental income