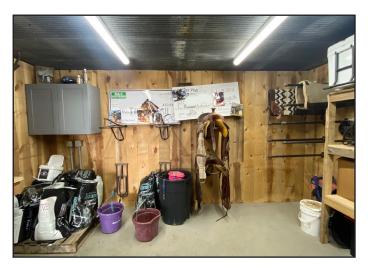

#### Property Features

- Building size: 5,280 sq. ft.
  - Included living quarters size: 1,034 sq. ft.
  - 1 Bedroom/1 Bathroom
- Lot size: 7.83 acres (341,075 sq. ft.)
- Year built: 2020
- Zoning: A-1 Agricultural Dayton Township
- Horse stalls with fans
  - 4 with automatic waters
  - Therapeutic stall mats
- Riding arena
- Horse wash bay with a floor drain
- Tack room with hay storage above
- Bathroom
- Outdoor amenities
  - 1,000 gallon propane tank (Rented at \$50 per year)
  - 2 infrared heat units
  - 220 amp hook up
- Exterior trailer hook ups
- Large septic and electrical box that have access to hookup for a future house
- Leanto, windbreak, and continuous fencing with heated automatic outside waters
- Security camera installed
- Extra housing eligibility potential rental income