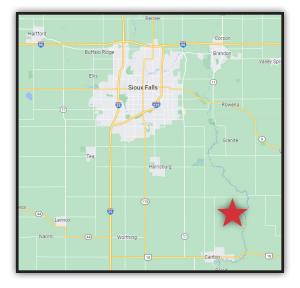

#### Lincoln County Acreage (Shouse)

27808 483rd Ave, Canton, SD 57013

#### Location

- Located northeast of Canton, SD
- Approximately 20 miles to Sioux Falls, SD
- Wide state gravel road and ditches, state oils road on acreage road frontage

NO WARRANTY OR REPRESENTATION, EXPRESS OR IMPLIED, IS MADE AS TO THE ACCURACY OF THE INFORMATION CONTAINED HEREIN, AND THE SAME IS SUBMITTED SUBJECT TO ERRORS, OMISSIONS, CHANGE OF PRICE, RENTAL OR OTHER CONDITIONS, PRIOR SALE, LEASE OR FINANCING, OR WITHDRAWAL WITHOUT NOTICE, AND OF ANY SPECIAL LISTING CONDITIONS IMPOSED BY OUR PRINCIPALS NO WARRANTIES OR REPRESENTATIONS ARE MADE AS TO THE CONDITION OF THE PROPERTY OR ANY HAZARDS CONTAINED THEREIN ARE ANY TO BE IMPLIED.