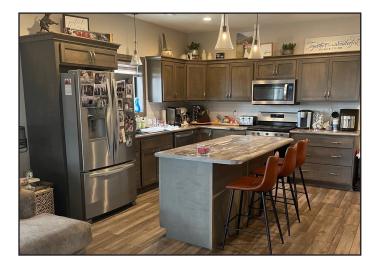

#### Property Features

- Building size: 5,280 sq. ft.
  - Included living quarters size: 1,034 sq. ft.
  - 1 Bedroom/1 Bathroom
- Lot size: 7.83 acres (341,075 sq. ft.)
- Year built: 2020
- Zoning: A-1 Agricultural Dayton Township
- Horse stalls with fans
  - 4 with automatic waters
  - Therapeutic stall mats
- Riding arena
- Horse wash bay with a floor drain
- Tack room with hay storage above
- Bathroom
- Outdoor amenities
  - 1,000 gallon propane tank (Rented at \$50 per year)
  - 2 infrared heat units
  - 220 amp hook up
- Exterior trailer hook ups
- Large septic and electrical box that have access to hookup for a future house
- Leanto, windbreak, and continuous fencing with heated automatic outside waters
- Security camera installed
- Extra housing eligibility potential rental income