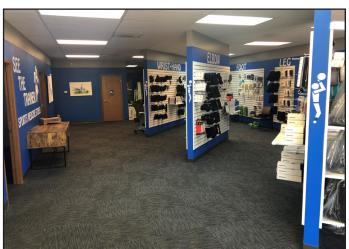

## PHOTOS

#### **Property Features**

- Suite size: 2,366 sq. ft.
- 3 offices, two with windows
- Large show room
- Storage room
- In-suite bathroom
- Year built: 1990
- Zoning: C-2