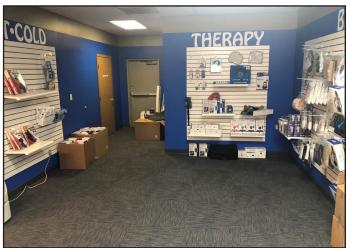

## PHOTOS

#### **Property Features**

- Suite size: 2,366 sq. ft.
- 3 offices, two with windows
- Large show room
- Storage room
- In-suite bathroom
- Year built: 1990
- Zoning: C-2