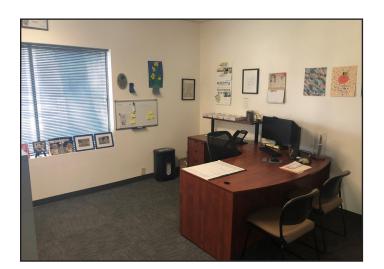

## PHOTOS

#### **Property Features**

- Suite size: 2,366 sq. ft.
- 3 offices, two with windows
- Large show room
- Storage room
- In-suite bathroom
- Year built: 1990
- Zoning: C-2