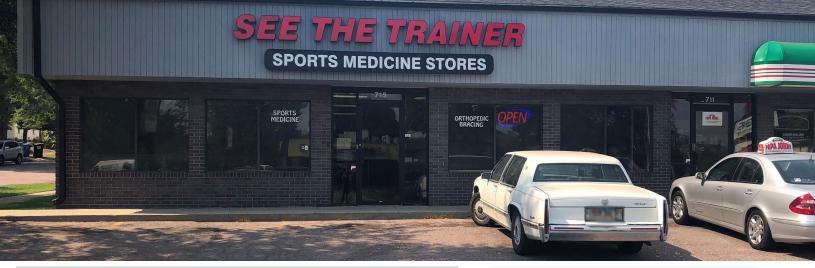

### 715 S. Minnesota Avenue Sioux Falls, SD 57104

#### **Property Features**

- Suite size: 2,366 sq. ft.
- 3 offices, two with windows
- Large show room
- Storage room
- In-suite bathroom
- Year built: 1990
- Zoning: C-2

#### Location

- Located on Minnesota Avenue just minutes from Downtown Sioux Falls.
- Area neighbors include Papa Johns, LaborMax Staffing, Metro by T-Mobile, Giliberto's, Showplace Cabinetry Design Center