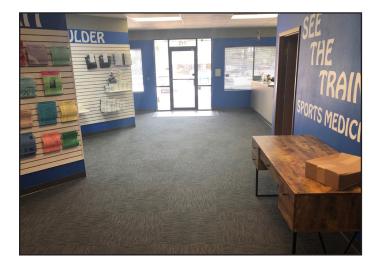

## PHOTOS

#### **Property Features**

- Suite size: 2,366 sq. ft.
- 3 offices, two with windows
- Large show room
- Storage room
- In-suite bathroom
- Year built: 1990
- Zoning: C-2