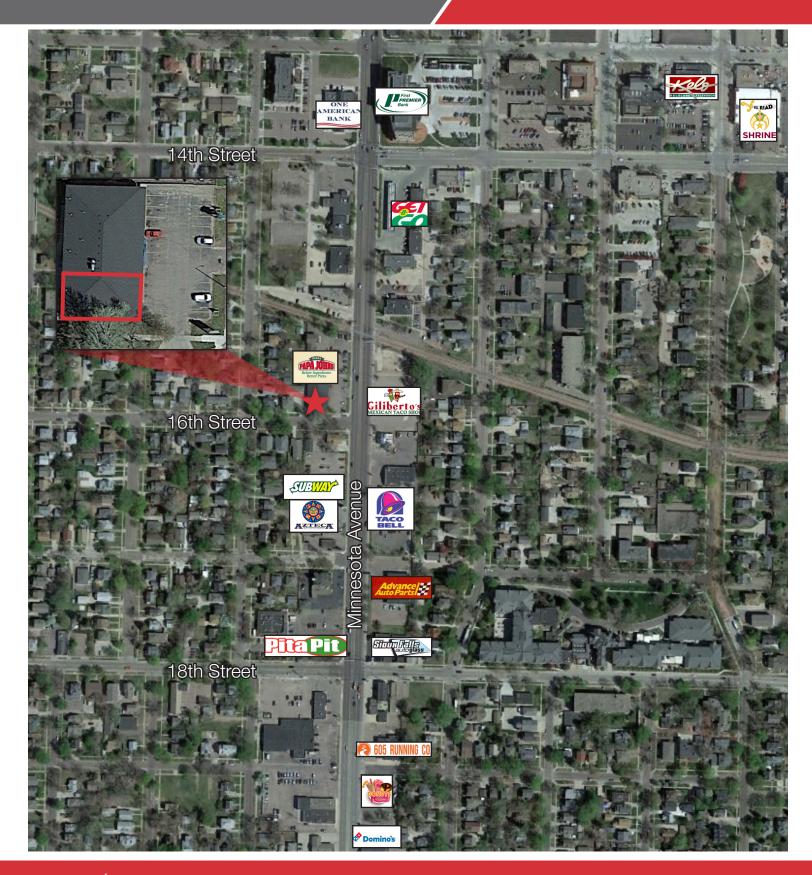

#### Location

- Located on Minnesota Avenue just minutes from Downtown Sioux Falls.
- Area neighbors include Papa Johns, LaborMax Staffing, Metro by T-Mobile, Giliberto's, Showplace Cabinetry Design Center

## AERIAL