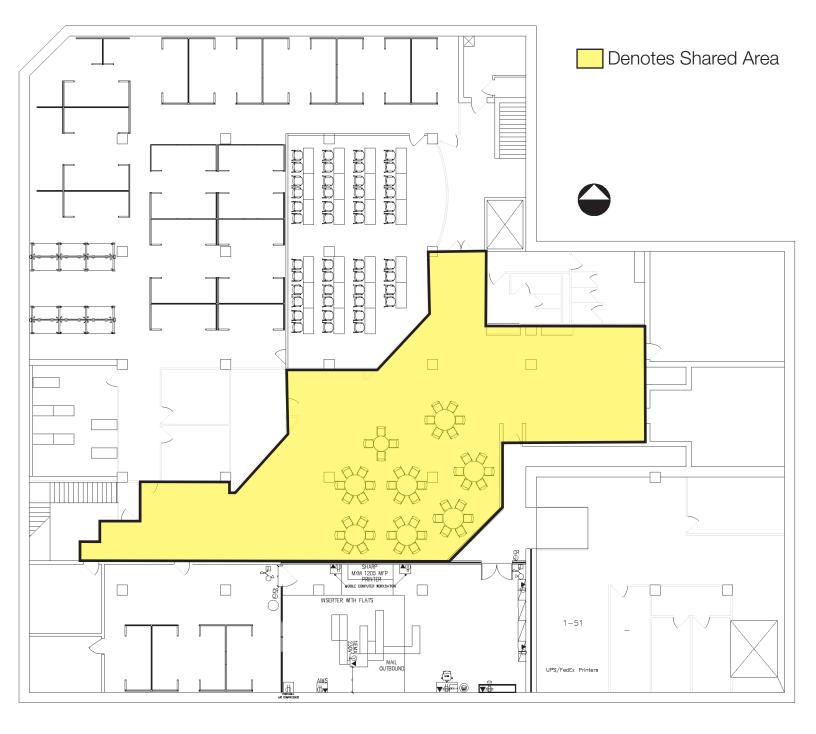

# FLOOR PLAN

For Lease <u>Downtown Office Space</u>

#### 1st Floor Shared Kitchen/Breakroom

# **NAISioux Falls**