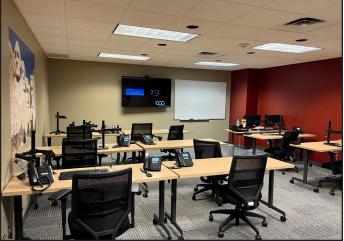

### PHOTOS

#### **Property Features**

- Available Immediately Move-in Ready
  - Available space: 18,300 sq. ft.
    - 17,000 sq. ft. of office space
      - Approximately 100 cubicles
      - 4 offices
  - 1,300 sq. ft of lower level breakroom
- Second floor call center office space
- Shared kitchen/break area
- Emergency generator
- 3 elevators standard, handicap and freight
- Outside patio
- Public Parking Ramp 1 block south