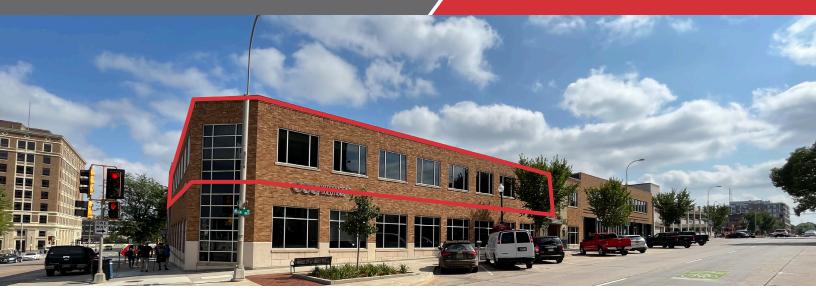

#### 100 S. Main Avenue Sioux Falls, SD 57104

#### Location

- Located on on the corner of Main Avenue and 9th Street in downtown Sioux Falls
- Area neighbors include McGough Construction Services, Coast 2 Coast Athletic Club, Liberty National Bank, First Dakota National Bank, Wells Fargo Bank, Woodgrain Brewing Co.