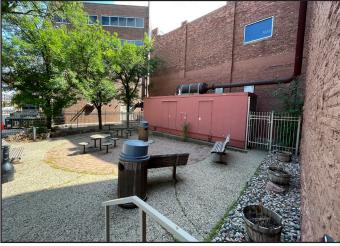

#### **Property Features**

- Available Immediately Move-in Ready
  - Available space: 18,300 sq. ft.
    - 17,000 sq. ft. of office space
      - Approximately 100 cubicles
      - 4 offices
  - 1,300 sq. ft of lower level breakroom
- Second floor call center office space
- Shared kitchen/break area
- Emergency generator
- 3 elevators standard, handicap and freight
- Outside patio
- Public Parking Ramp 1 block south