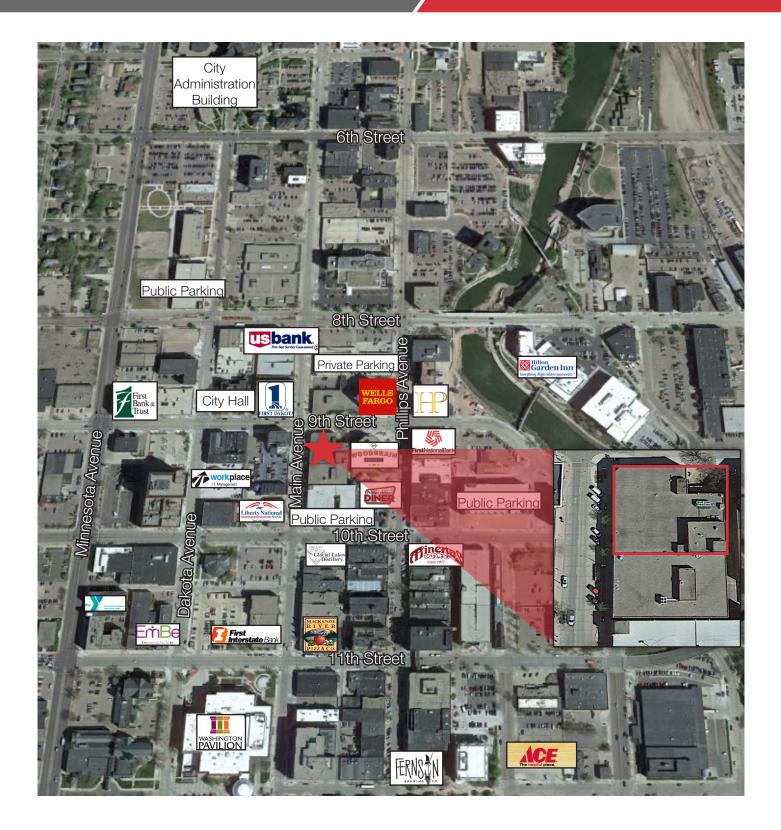

#### Location

- Located on on the corner of Main Avenue and 9th Street in downtown Sioux Falls
- Area neighbors include McGough Construction Services, Coast 2 Coast Athletic Club, Liberty National Bank, First Dakota National Bank, Wells Fargo Bank, Woodgrain Brewing Co.

#### AERIAL

#### For Lease Downtown Office Space