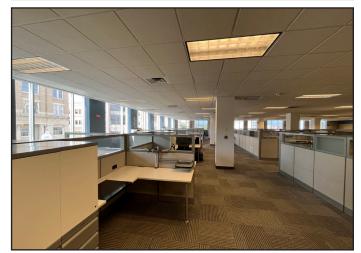

### PHOTOS

#### **Property Features**

- Available Immediately Move-in Ready
  - Available space: 18,300 sq. ft.
    - 17,000 sq. ft. of office space
      - Approximately 100 cubicles
      - 4 offices
  - 1,300 sq. ft of lower level breakroom
- Second floor call center office space
- Shared kitchen/break area
- Emergency generator
- 3 elevators standard, handicap and freight
- Outside patio
- Public Parking Ramp 1 block south