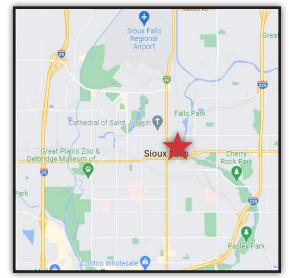

#### AERIAL

#### Location

- Located on on the corner of Main Avenue and 9th Street in downtown Sioux Falls
- Area neighbors include McGough Construction Services, Coast 2 Coast Athletic Club, Liberty National Bank, First Dakota National Bank, Wells Fargo Bank, Woodgrain Brewing Co.