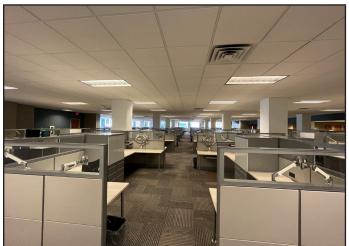

### PHOTOS

#### **Property Features**

- Available Immediately Move-in Ready
  - Available space: 18,300 sq. ft.
    - 17,000 sq. ft. of office space
      - Approximately 100 cubicles
      - 4 offices
  - 1,300 sq. ft of lower level breakroom
- Second floor call center office space
- Shared kitchen/break area
- Emergency generator
- 3 elevators standard, handicap and freight
- Outside patio
- Public Parking Ramp 1 block south