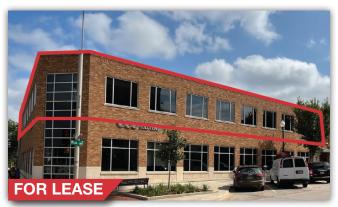

### **FEATURED LISTINGS**

Spearfish Land, Spearfish, SD 40 acres \$1,950,000

Mike Orr

200/300 W. Walnut Street, Sioux Falls, SD 59,152 sq. ft.

Sale: \$3,875,000 | Lease: \$5.50/ sq. ft. NNN