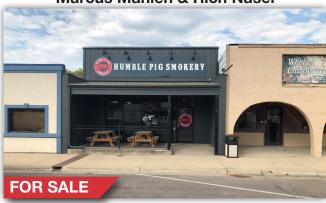

#### Marcus Mahlen & Rich Naser

411 3rd Avenue S, Clear Lake, SD 1,500 sq. ft. \$235,000