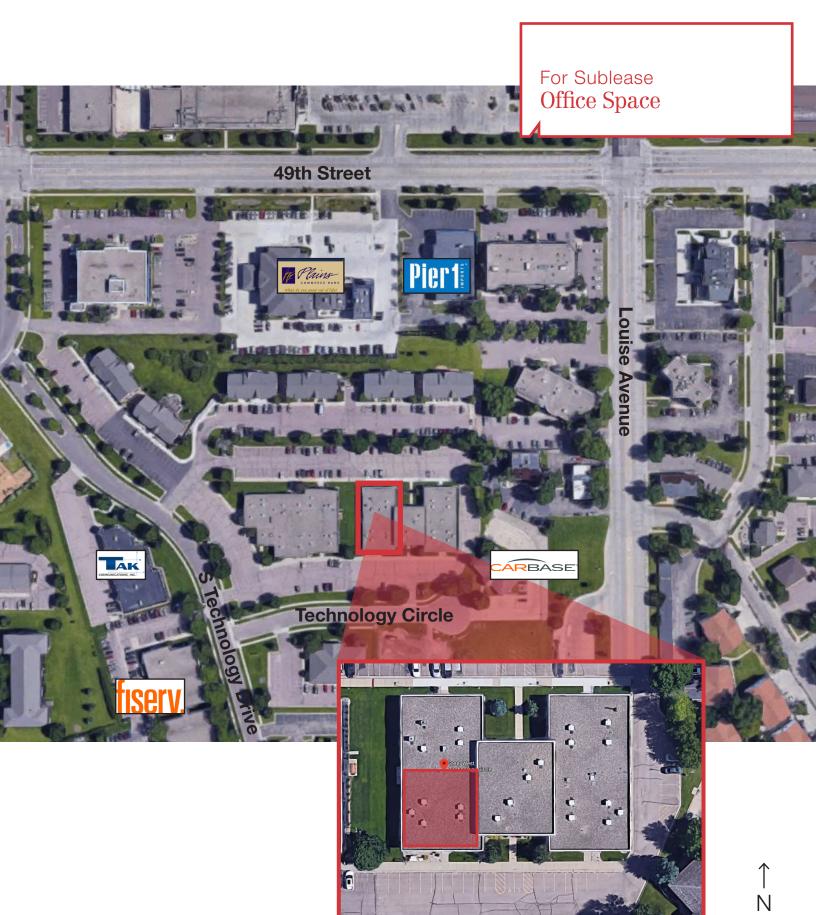

#### Location

- Located southwest of the 49th and Louise Avenue intersection
- Area neighbors include: Tak Communications, Plains Commerce Bank, Carbase, Bankers Life, Apple Tree Children's Center, Fiserv