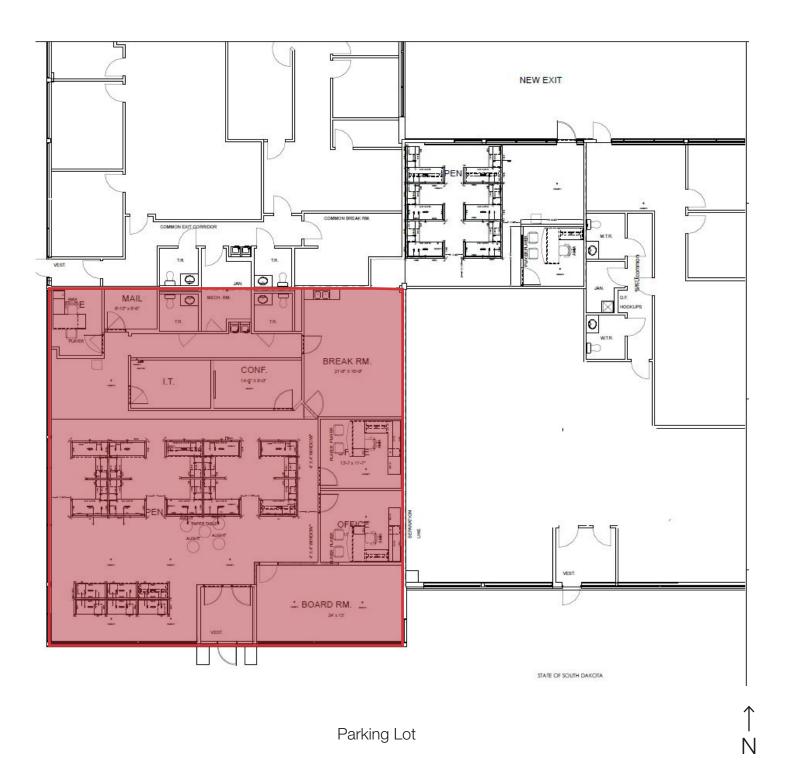

### **Property Features**

- Brand new build-out
- Available immediately
- Suite 4: 3,596 sq. ft. for sublease
- Sublease runs through 1/31/2024
- Four offices, two conference rooms, kitchen, open plan for 22 cubicles
- Monument signage

## **Pricing**

Base rent: \$10.25/ sq. ft.
NNN expenses: \$4.64/ sq. ft.
Utilities: \$2.00/ sq. ft.

• Total: \$16.89/ sq. ft. (\$5,061.37/month)