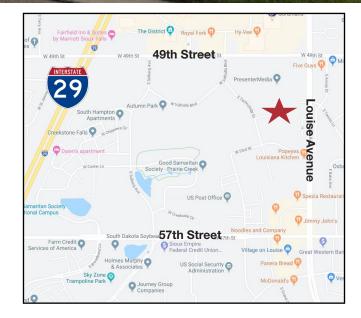

#### Location

- Located southwest of the 49th and Louise Avenue intersection
- Area neighbors include: Tak Communications, Plains Commerce Bank, Carbase, Bankers Life, Apple Tree Children's Center, Fiserv