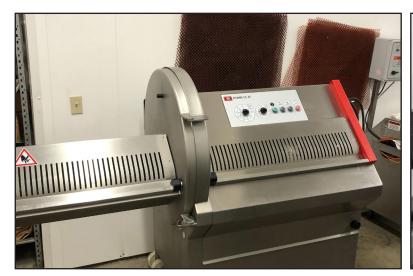

#### **Property Features**

Building size: 5,525 sq. ft. (65' x 85')
Lot size: 0.32 acres on 3 parcels (100' x 140')
Meat processing and retail store
Processing booked through April 2022
New building & equipment in 2015
2020 gross income: \$1,230,000