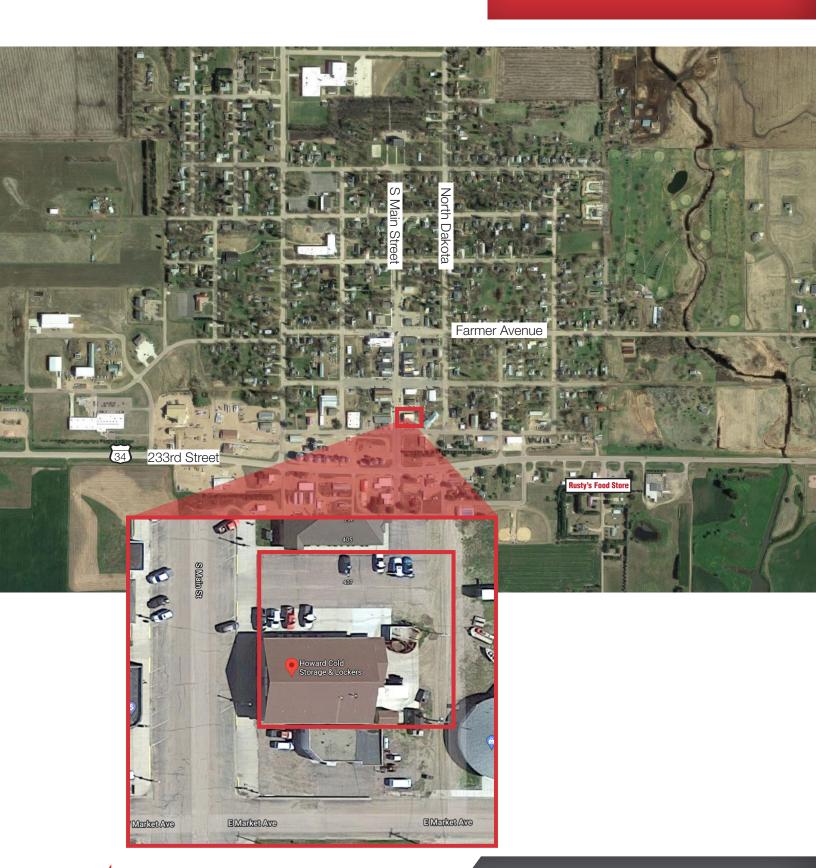

### Howard Cold Storage

216 S. Main Street, Howard, SD 57349

#### Location

Located 70 miles northwest of Sioux Falls, SD and

20 miles west of Madison, SD along Highway 34 Area neighbors include: Howard Elementary School, Rusty's Store, Dakota Gas Propane