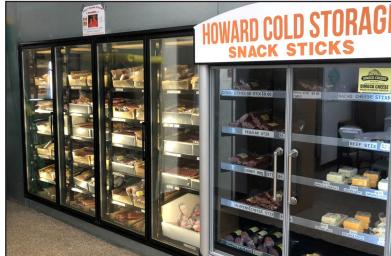

### Howard Cold Storage

216 S. Main Street, Howard, SD 57349

#### **Property Features**

Building size: 5,525 sq. ft. (65' x 85')
Lot size: 0.32 acres on 3 parcels (100' x 140')
Meat processing and retail store
Processing booked through April 2022
New building & equipment in 2015
2020 gross income: \$1,230,000