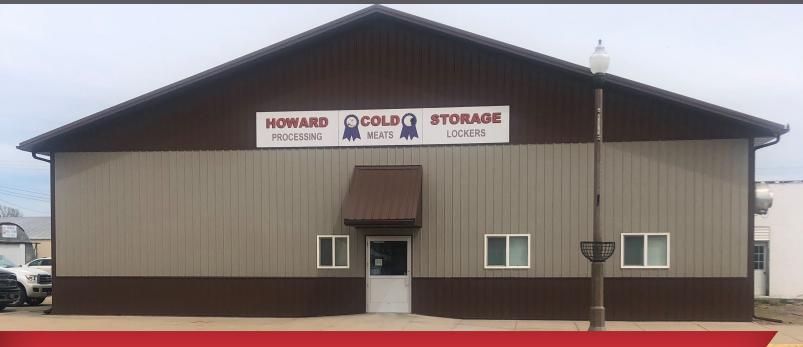

### Howard Cold Storage

216 S. Main Street, Howard, SD 57349

#### **Property Features**

Building size: 5,525 sq. ft. (65' x 85')
Lot size: 0.32 acres on 3 parcels (100' x 140')
Meat processing and retail store
Processing booked through April 2022
New building & equipment in 2015
2020 gross income: \$1,230,000