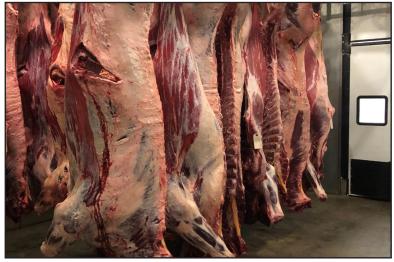

#### **Property Features**

Building size: 5,525 sq. ft. (65' x 85')
Lot size: 0.32 acres on 3 parcels (100' x 140')
Meat processing and retail store
Processing booked through April 2022
New building & equipment in 2015
2020 gross income: \$1,230,000