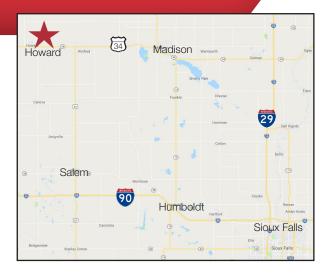

#### Location

Located 70 miles northwest of Sioux Falls, SD and

20 miles west of Madison, SD along Highway 34 Area neighbors include: Howard Elementary School, Rusty's Store, Dakota Gas Propane