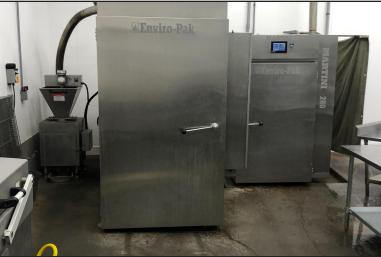

#### **Property Features**

Building size: 5,525 sq. ft. (65' x 85')
Lot size: 0.32 acres on 3 parcels (100' x 140')
Meat processing and retail store
Processing booked through April 2022
New building & equipment in 2015
2020 gross income: \$1,230,000