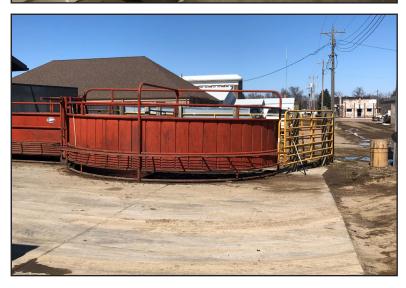

#### **Property Features**

Building size: 5,525 sq. ft. (65' x 85')
Lot size: 0.32 acres on 3 parcels (100' x 140')
Meat processing and retail store
Processing booked through April 2022
New building & equipment in 2015
2020 gross income: \$1,230,000