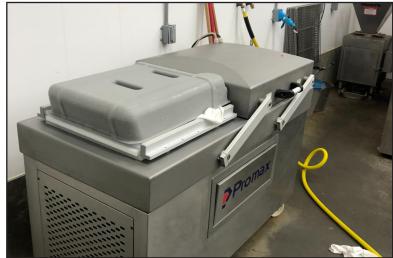

#### **Property Features**

Building size: 5,525 sq. ft. (65' x 85')
Lot size: 0.32 acres on 3 parcels (100' x 140')
Meat processing and retail store
Processing booked through April 2022
New building & equipment in 2015
2020 gross income: \$1,230,000