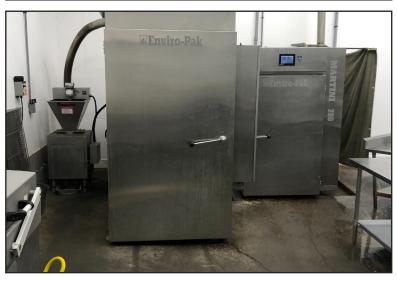

#### **Property Features**

Building size: 5,525 sq. ft. (65' x 85')
Lot size: 0.32 acres on 3 parcels (100' x 140')
Meat processing and retail store
Processing booked through April 2022
New building & equipment in 2015
2020 gross income: \$1,230,000