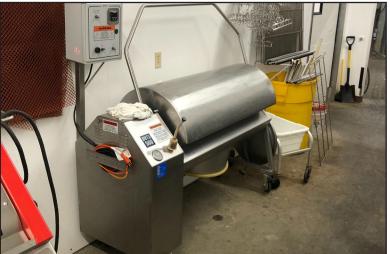

#### **Property Features**

Building size: 5,525 sq. ft. (65' x 85')
Lot size: 0.32 acres on 3 parcels (100' x 140')
Meat processing and retail store
Processing booked through April 2022
New building & equipment in 2015
2020 gross income: \$1,230,000