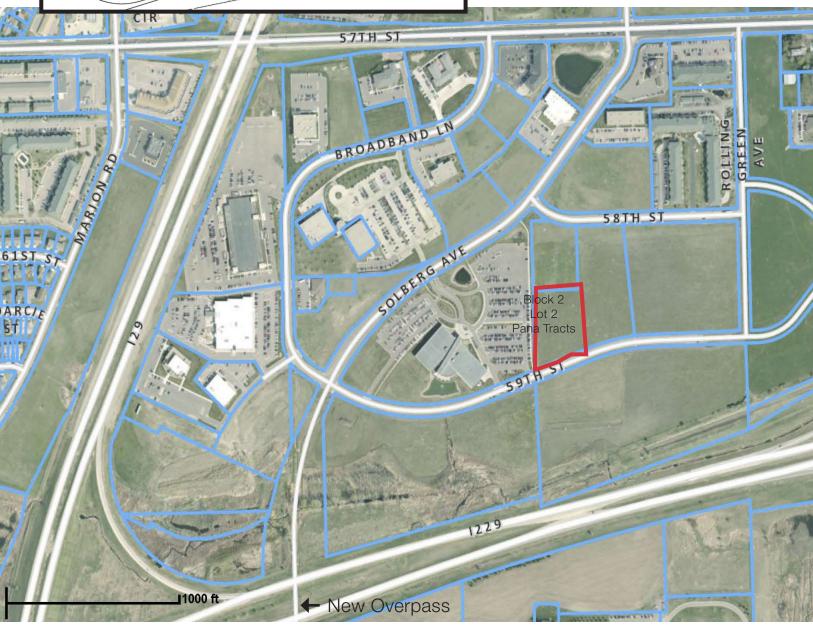

#### Pricing

4512 W. 59th Street Block 2 - Pana Tracts Lot Size/SF 2 97,658

Price/SF \$7.00

#### Location

- Located at the intersection of I-29 & I-229 in a successful, established business park
- Area neighbors include: Sammons Financial, Zeurcher Technologies, Omnitech, Ulteig Engineers, Discovery Learning Center, Killarney Crossing Apartments & Townhomes, TCI, MetaBank Corporate Offices, CitiBank, Encompass