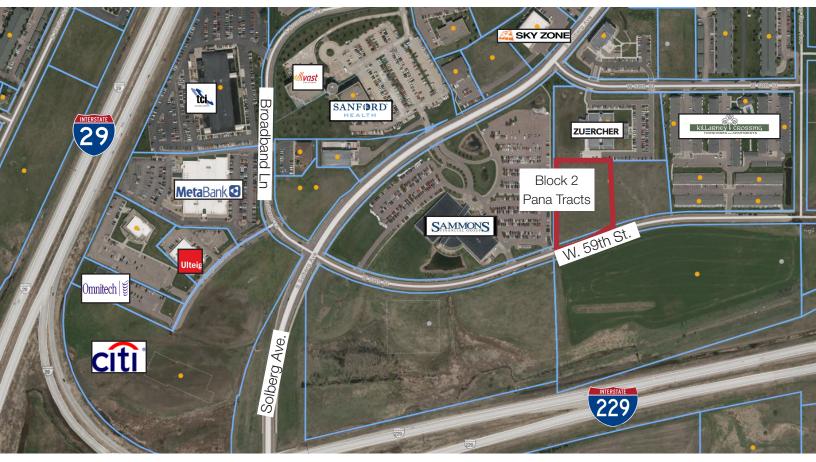

#### Pricing

4512 W. 59th Street Block 2 - Pana Tracts Lot Size/SF 2 97,658

Price/SF \$7.00

#### Location

- Located at the intersection of I-29 & I-229 in a successful, established business park
- Area neighbors include: Sammons Financial, Zeurcher Technologies, Omnitech, Ulteig Engineers, Discovery Learning Center, Killarney Crossing Apartments & Townhomes, TCI, MetaBank Corporate Offices, CitiBank, Encompass