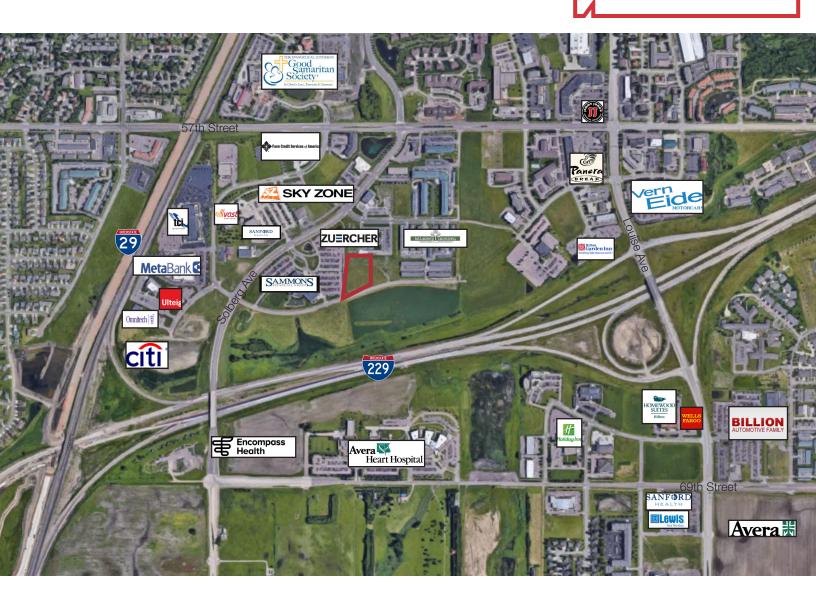

#### Location

- Located at the intersection of I-29 & I-229 in a successful, established business park
- Area neighbors include: Sammons Financial, Zeurcher Technologies, Omnitech, Ulteig Engineers, Discovery Learning Center, Killarney Crossing Apartments & Townhomes, TCI, MetaBank Corporate Offices, CitiBank, Encompass