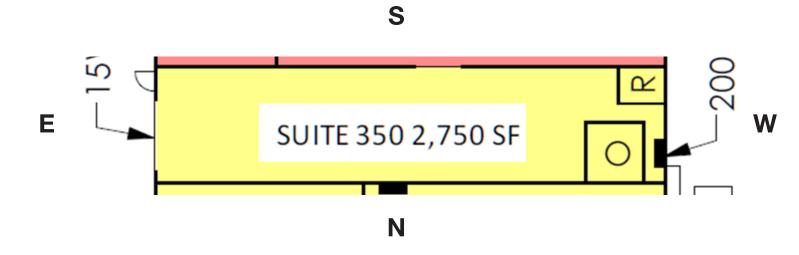

#### **Property Features**

- Suite size: 2,750 sq. ft. (25' x 110')
- Reznor heater in the unit
- One (1) 14' x 15' OH Door
- Interior office & restroom
- Sprinklered
- Interior Floor Drain (Former Wash Bay)
- 22" Clear Height
- 200 Amp, 3-Phase power
- Space is currently leased month-to-month Available with a 30-day notice
- All showings must go through broker, space currently occupied