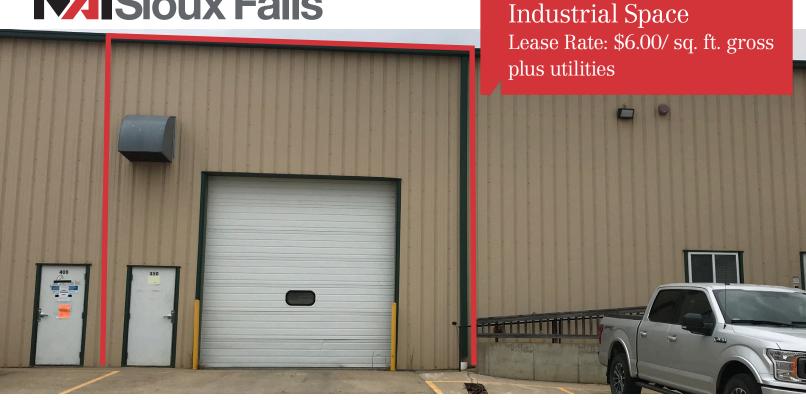

#### **Property Features**

- Suite size: 2,750 sq. ft. (25' x 110')
- Reznor heater in the unit
- One (1) 14' x 15' OH Door
- Interior office & restroom
- Sprinklered
- Interior Floor Drain (Former Wash Bay)
- 22" Clear Height
- 200 Amp, 3-Phase power
- Space is currently leased month-to-month Available with a 30-day notice
- All showings must go through broker, space currently occupied

### **Pricing**

Lease rate: \$6.00/ sq. ft. gross + utilities