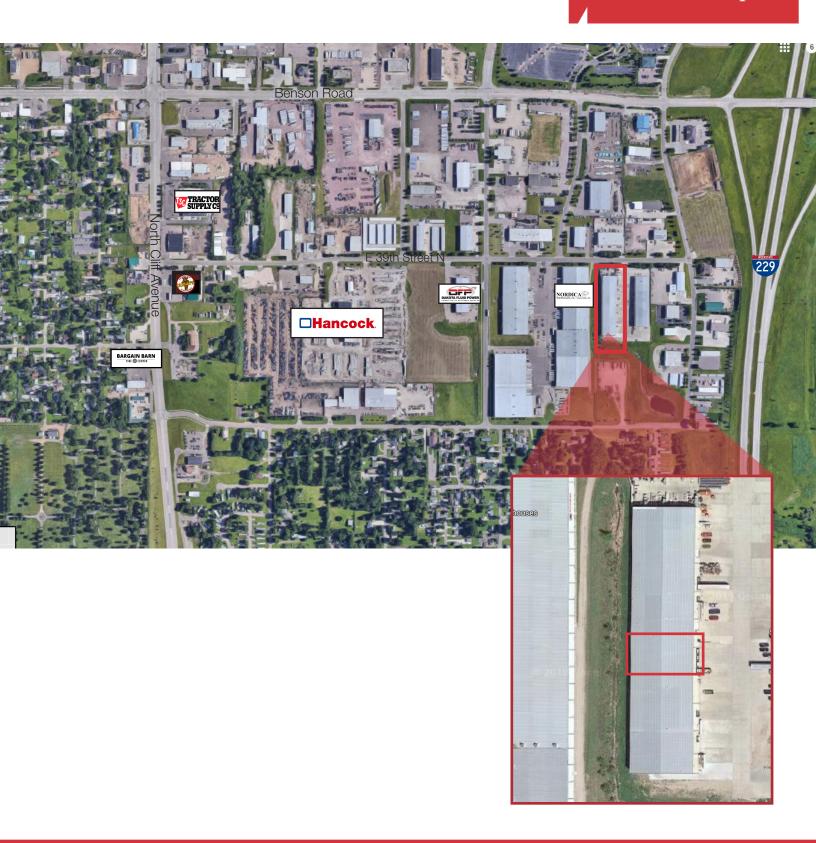

#### Location

- Located just east of North Cliff Avenue on 39th Street
- Area neighbors include: Dakotaland AutoGlass Dakota Fluid Power, Dakota Supply Group, Nordica Warehouse, Tractor Supply, Ben's Bargain Barn Tire Center, Dakota Wall Systems, Casco Storage Units Empire Motorsports