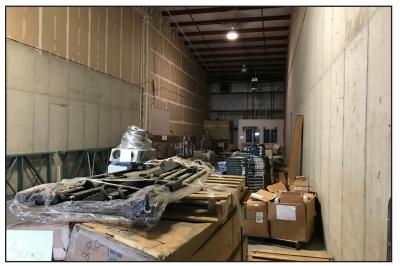

#### **Property Features**

- Suite size: 2,750 sq. ft. (25' x 110')
- Reznor heater in the unit
- One (1) 14' x 15' OH Door
- Interior office & restroom
- Sprinklered
- Interior Floor Drain (Former Wash Bay)
- 22" Clear Height
- 200 Amp, 3-Phase power
- Space is currently leased month-to-month Available with a 30-day notice
- All showings must go through broker, space currently occupied