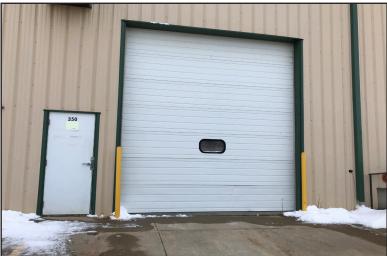

#### **Property Features**

- Suite size: 2,750 sq. ft. (25' x 110')
- Reznor heater in the unit
- One (1) 14' x 15' OH Door
- Interior office & restroom
- Sprinklered
- Interior Floor Drain (Former Wash Bay)
- 22" Clear Height
- 200 Amp, 3-Phase power
- Space is currently leased month-to-month Available with a 30-day notice
- All showings must go through broker, space currently occupied