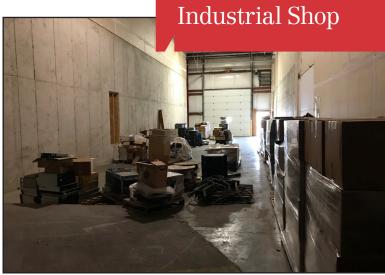

#### **Property Features**

- Suite size: 2,750 sq. ft. (25' x 110')
- Reznor heater in the unit
- One (1) 14' x 15' OH Door
- Interior office & restroom
- Sprinklered
- Interior Floor Drain (Former Wash Bay)
- 22" Clear Height
- 200 Amp, 3-Phase power
- Space is currently leased month-to-month Available with a 30-day notice
- All showings must go through broker, space currently occupied