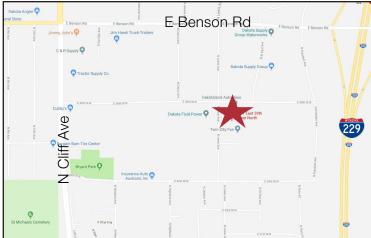

#### Location

- Located just east of North Cliff Avenue on 39th Street
- Area neighbors include: Dakotaland AutoGlass Dakota Fluid Power, Dakota Supply Group, Nordica Warehouse, Tractor Supply, Ben's Bargain Barn Tire Center, Dakota Wall Systems, Casco Storage Units Empire Motorsports