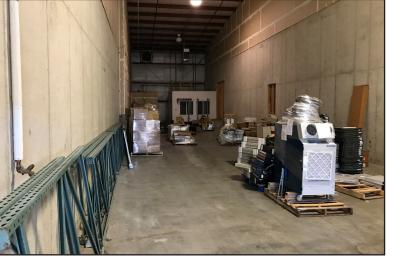

#### **Property Features**

- Suite size: 2,750 sq. ft. (25' x 110')
- Reznor heater in the unit
- One (1) 14' x 15' OH Door
- Interior office & restroom
- Sprinklered
- Interior Floor Drain (Former Wash Bay)
- 22" Clear Height
- 200 Amp, 3-Phase power
- Space is currently leased month-to-month Available with a 30-day notice
- All showings must go through broker, space currently occupied