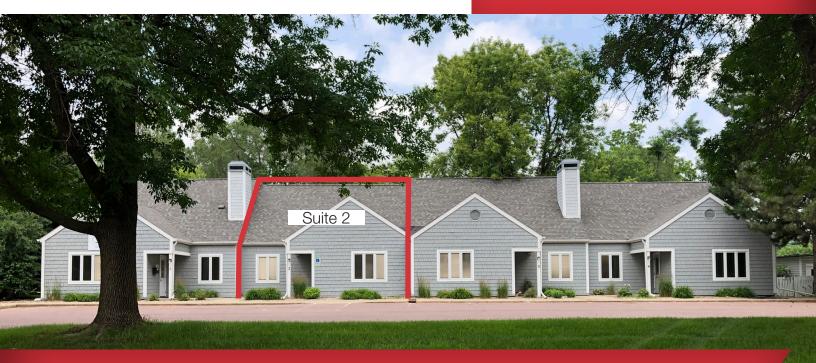

## 408 W. Lotta Street

Sioux Falls, SD 57105

#### **Property Features**

- Suite 2: 1,996 RSF
- Available within 30 days
- Conference room
- Two window offices
- Open area for cubicles
- Shared break room
- Monument signage available
- Paved, on-site parking