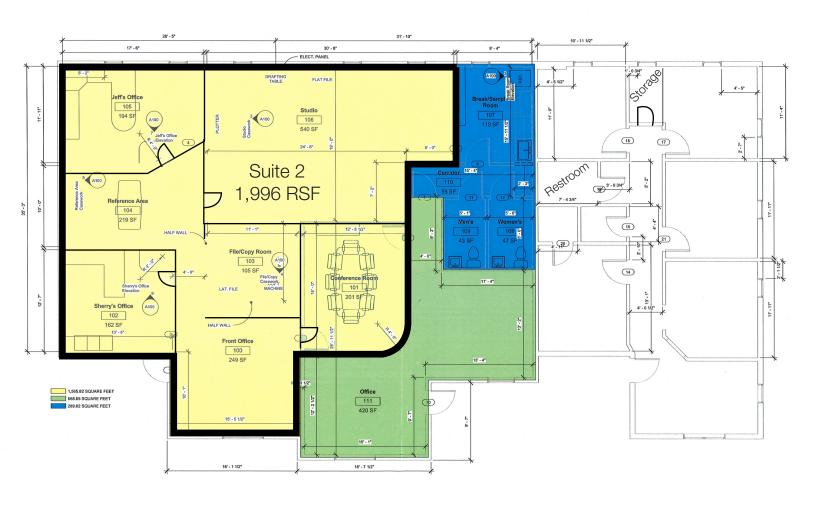

#### **Property Features**

- Suite 2: 1,996 RSF
- Available within 30 days
- Conference room
- Two window offices
- Open area for cubicles
- Shared break room
- Monument signage available
- Paved, on-site parking

#### Suite 2

2500 W. 49th Street Suite 100 Sioux Falls, SD 57105 +1 605 357 7100 naisiouxfalls.com