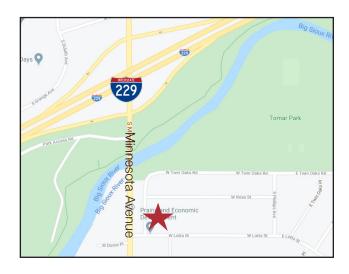

#### Location

- Located south of Tomar Park on W. Lotta
- Easy access to S. Minnesota and I-229
- Neighbors include Frisbee's Plumbing & Heating, Heritage Funeral Home & First National Bank