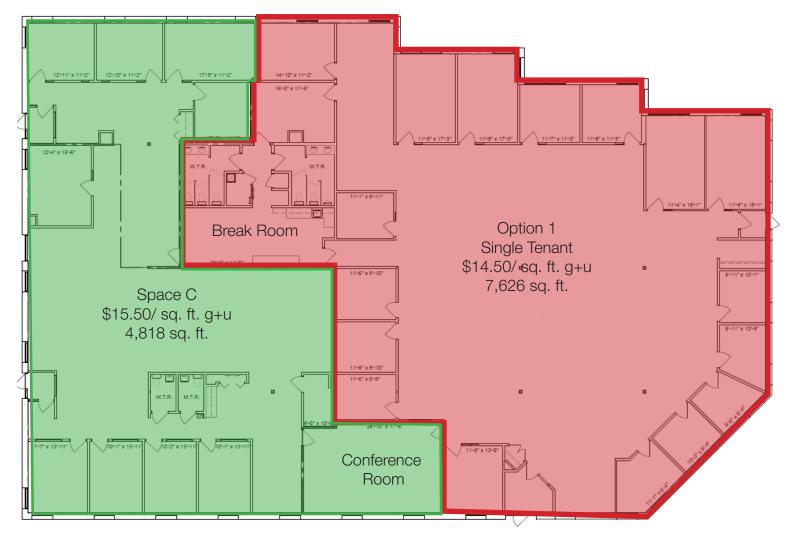

#### **Property Features**

- Space A: 3,726 sq. ft.
- Space B: 3,900 sq. ft.
- A & B Combined: 7,626 sq. ft.
- Space C: 4,818 sq. ft.
- <u>Building owner will occupy 1/2 of space,</u> tenant can choose which suite they prefer
- 70+ paved, on-site parking spaces
- Monument and building signage

#### Pricing

- Individual space lease rate: \$15.50/ sq. ft. gross plus utilities
- Single tenant lease rate: \$14.50/ sq. ft. gross plus utilities