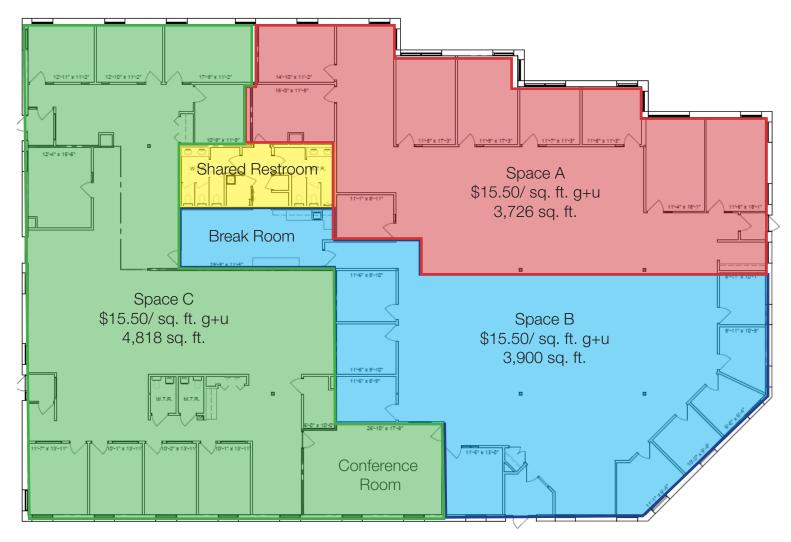

# Tzadik Building

600 S. Cliff Avenue, Sioux Falls, SD 57104

#### **Property Features**

- Space A: 3,726 sq. ft.
- Space B: 3,900 sq. ft.
- A & B Combined: 7,626 sq. ft.
- Space C: 4,818 sq. ft.
- <u>Building owner will occupy 1/2 of space,</u> tenant can choose which suite they prefer
- 70+ paved, on-site parking spaces
- Monument and building signage