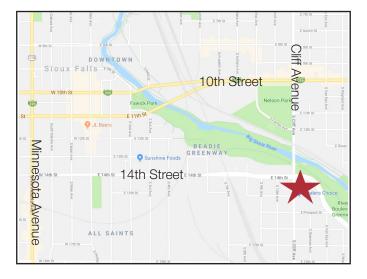

#### Location

- Located on the southeast corner of the Cliff Avenue and 14th Street intersection
- Area neighbors include: BP Get n' Go, Sioux Falls Federal Credit Union, Hagen Chiropractic, The Fire Emporium Inc., Avera Health