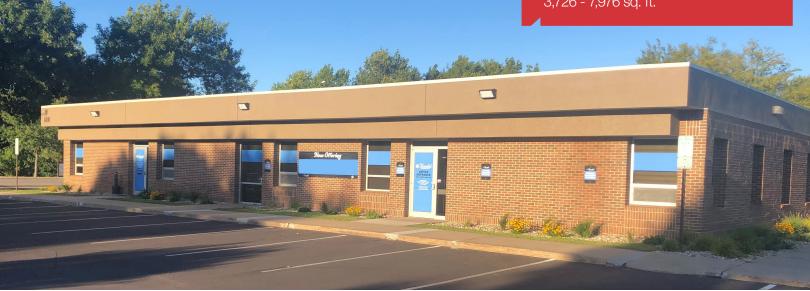

# Tzadik Building

600 S. Cliff Avenue, Sioux Falls, SD 57104

#### **Property Features**

- Space A: 3,726 sq. ft.
- Space B: 3,900 sq. ft.
- A & B Combined: 7,626 sq. ft.
- Space C: 4,818 sq. ft.
- <u>Building owner will occupy 1/2 of space,</u> tenant can choose which suite they prefer
- 70+ paved, on-site parking spaces
- Monument and building signage