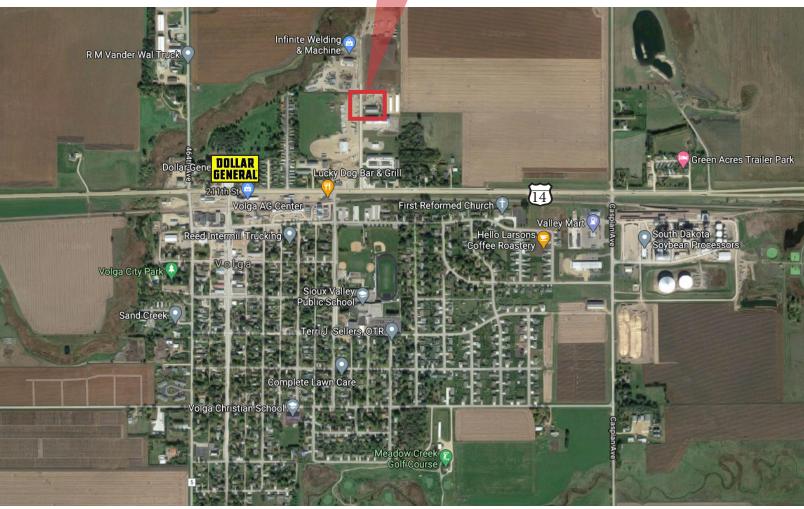

#### Location

 Located in Volga, South Dakota, just 7 miles east of Brookings, SD along on Highway 14