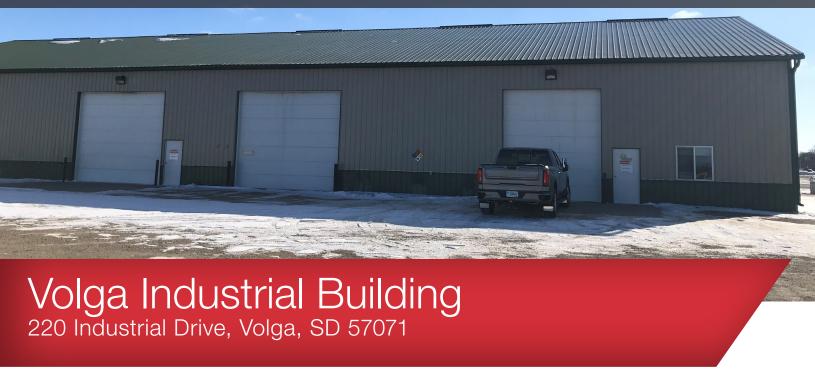

# Industrial Building

### **Property Features**

- 10,500 SF total available for lease (Approx. 1,000 SF of office space)
- Lot size: 3 acres
- 16' sidewalls
- One Bath
- Three large overhead doors 14' tall
- Dock door and semi loading dock
- Internal divide wall with overhead and walk door
- In-floor natural gas system
- 3 Phase power
- Well graded lot with drain tile inlets
- Perfect for manufacturing, service/repair work, distribution or heated storage