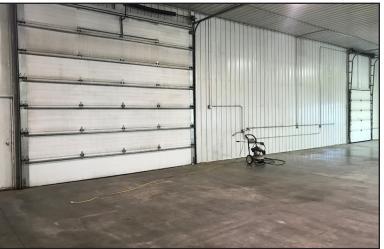

### **Property Features**

- 10,500 SF total available for lease (Approx. 1,000 SF of office space)
- Lot size: 3 acres
- 16' sidewalls
- One Bath
- Three large overhead doors 14' tall
- Dock door and semi loading dock
- Internal divide wall with overhead and walk door
- In-floor natural gas system
- 3 Phase power
- Well graded lot with drain tile inlets
- Perfect for manufacturing, service/repair work, distribution or heated storage