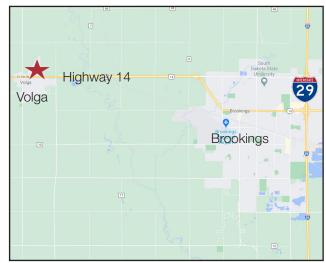

#### Location

 Located in Volga, South Dakota, just 7 miles east of Brookings, SD along on Highway 14