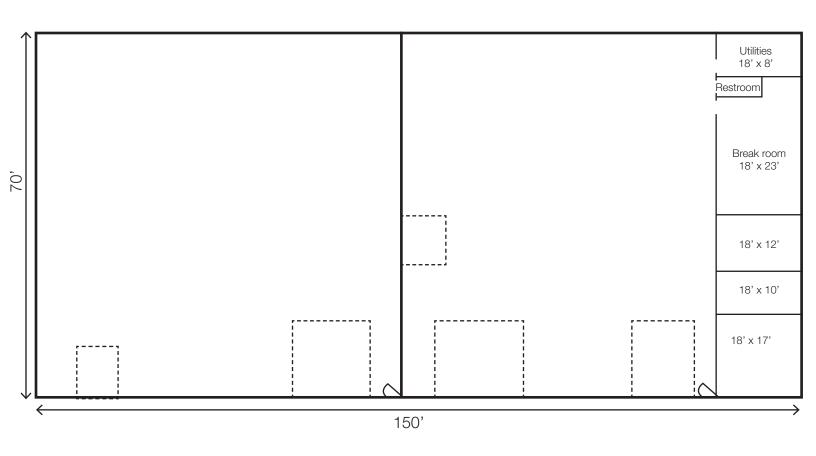

### **Property Features**

- 10,500 SF total available for lease (Approx. 1,000 SF of office space)
- Lot size: 3 acres
- 16' sidewalls
- One Bath
- Three large overhead doors 14' tall
- Dock door and semi loading dock
- Internal divide wall with overhead and walk door
- In-floor natural gas system
- 3 Phase power
- Well graded lot with drain tile inlets
- Perfect for manufacturing, service/repair work, distribution or heated storage