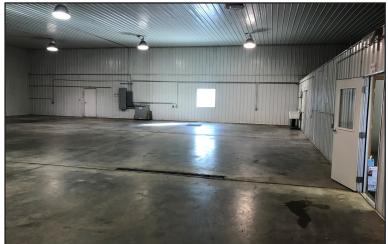

### **Property Features**

- 10,500 SF total available for lease (Approx. 1,000 SF of office space)
- Lot size: 3 acres
- 16' sidewalls
- One Bath
- Three large overhead doors 14' tall
- Dock door and semi loading dock
- Internal divide wall with overhead and walk door
- In-floor natural gas system
- 3 Phase power
- Well graded lot with drain tile inlets
- Perfect for manufacturing, service/repair work, distribution or heated storage