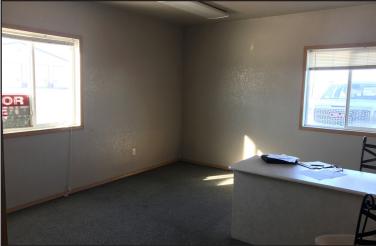

### **Property Features**

- 10,500 SF total available for lease (Approx. 1,000 SF of office space)
- Lot size: 3 acres
- 16' sidewalls
- One Bath
- Three large overhead doors 14' tall
- Dock door and semi loading dock
- Internal divide wall with overhead and walk door
- In-floor natural gas system
- 3 Phase power
- Well graded lot with drain tile inlets
- Perfect for manufacturing, service/repair work, distribution or heated storage