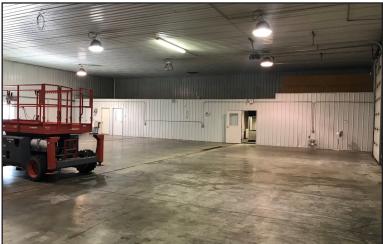

### **Property Features**

- 10,500 SF total available for lease (Approx. 1,000 SF of office space)
- Lot size: 3 acres
- 16' sidewalls
- One Bath
- Three large overhead doors 14' tall
- Dock door and semi loading dock
- Internal divide wall with overhead and walk door
- In-floor natural gas system
- 3 Phase power
- Well graded lot with drain tile inlets
- Perfect for manufacturing, service/repair work, distribution or heated storage