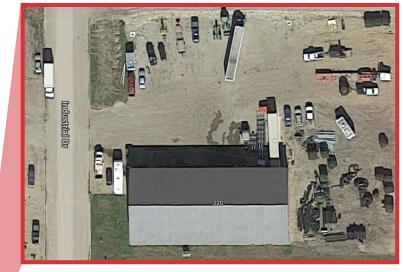

### **Property Features**

- 10,500 SF total available for lease (Approx. 1,000 SF of office space)
- Lot size: 3 acres
- 16' sidewalls
- One Bath
- Three large overhead doors 14' tall
- Dock door and semi loading dock
- Internal divide wall with overhead and walk door
- In-floor natural gas system
- 3 Phase power
- Well graded lot with drain tile inlets
- Perfect for manufacturing, service/repair work, distribution or heated storage

#### Location

 Located in Volga, South Dakota, just 7 miles east of Brookings, SD along on Highway 14