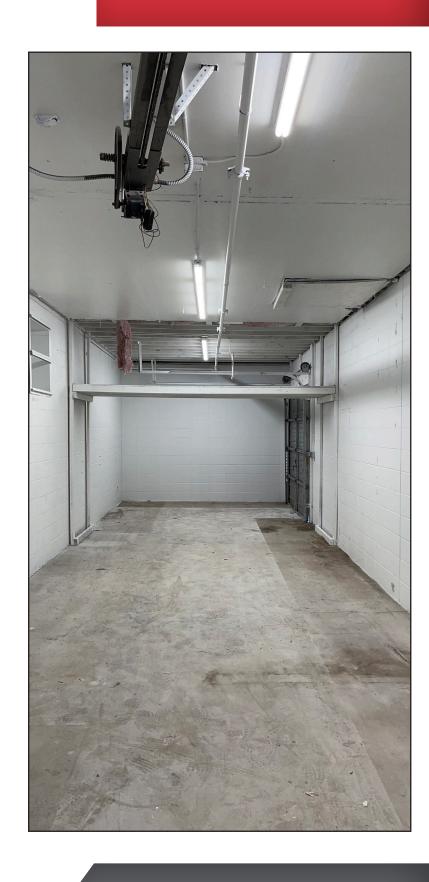

### **Property Features**

- Suite size: 552 sq. ft.
- Rare storage suite available immediately!
- One dock-high door
- One pick-up high door
- Great access to I-29 & 12th Street
- Located on the west side of the Harbor Freight/ Dollar Tree building on W. 12th Street

# FOR LEASE

8' x 8' Pick-up high door

12' x 46'

8' x 8' Dock-high door