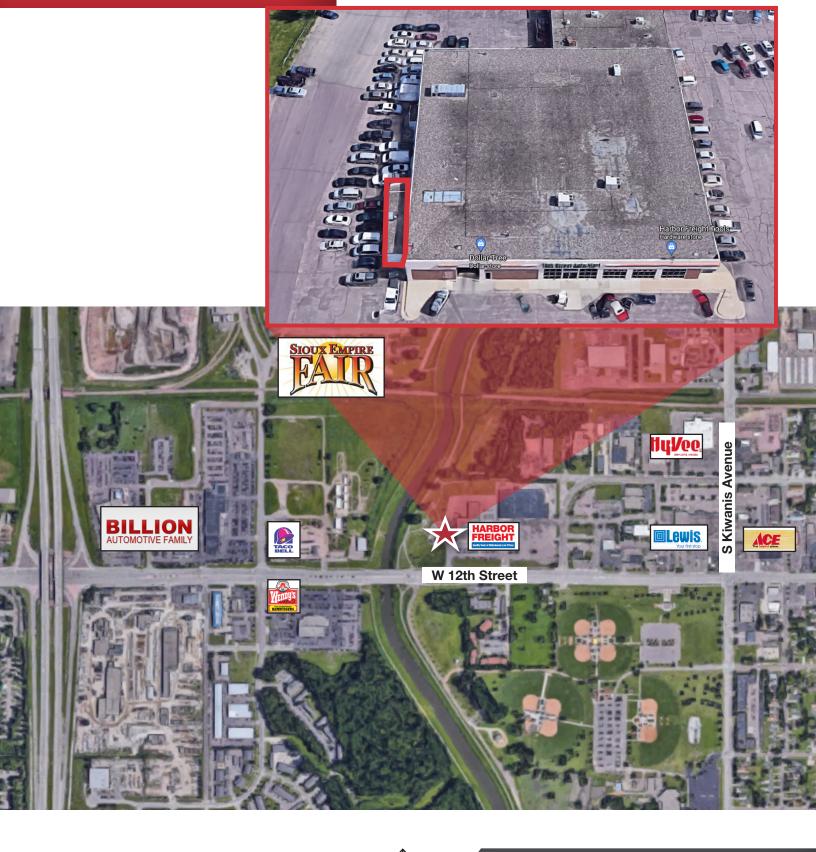

#### Location

- Just west of I-29
- Area neighbors include: Dollar Tree, Harbor Freight, Biggs Bar, Stan Houston Equipment Company, Wells Fargo, Interstate All Battery Center

For more information:

Craig Hagen, CCIM, SIOR Senior Vice President