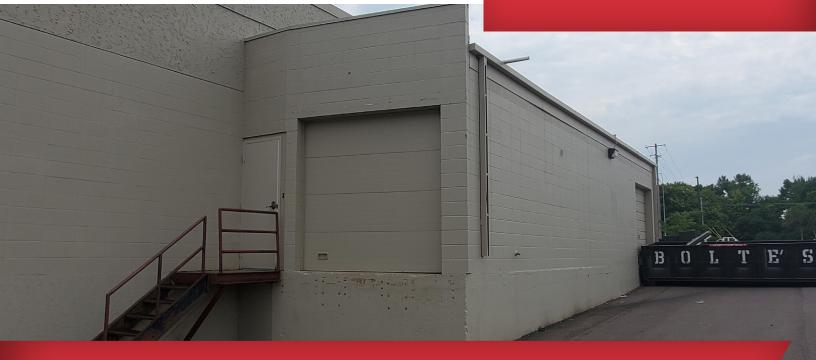

## FOR LEASE

3120 W. 12th Street Storage Bay Sioux Falls, SD 57104

### **Property Features**

- Suite size: 552 sq. ft.
- Rare storage suite available immediately!
- One dock-high door
- One pick-up high door
- Great access to I-29 & 12th Street
- Located on the west side of the Harbor Freight/ Dollar Tree building on W. 12th Street