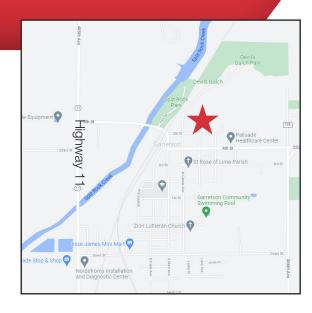

#### Location

- Located on the north side of Garreston, SD, home to the historic Devil's Gulch and just down the road from Palisades State Park
- Garretson is 20 northeast of Sioux Falls

Michael Martin, CCIM Senior Vice President