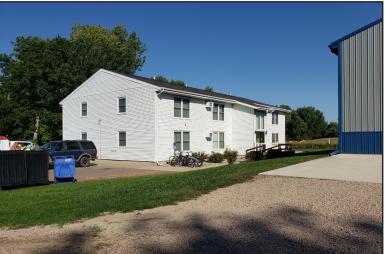

### Garretson 8-Plex

812 Canyon Avenue, Garretson, SD 57030

### **Property Features**

- 8 units
  - One 1 bedroom unit
- Seven 2 bedroom units
- Building: 3,198 main level/ 3,198 lower level
- Lot size: +/-13,438 sq. ft.
- Year built: 1976
- Storage shed included
- Fully occupied
- 6.92% cap rate
- 37.7% expense ratio