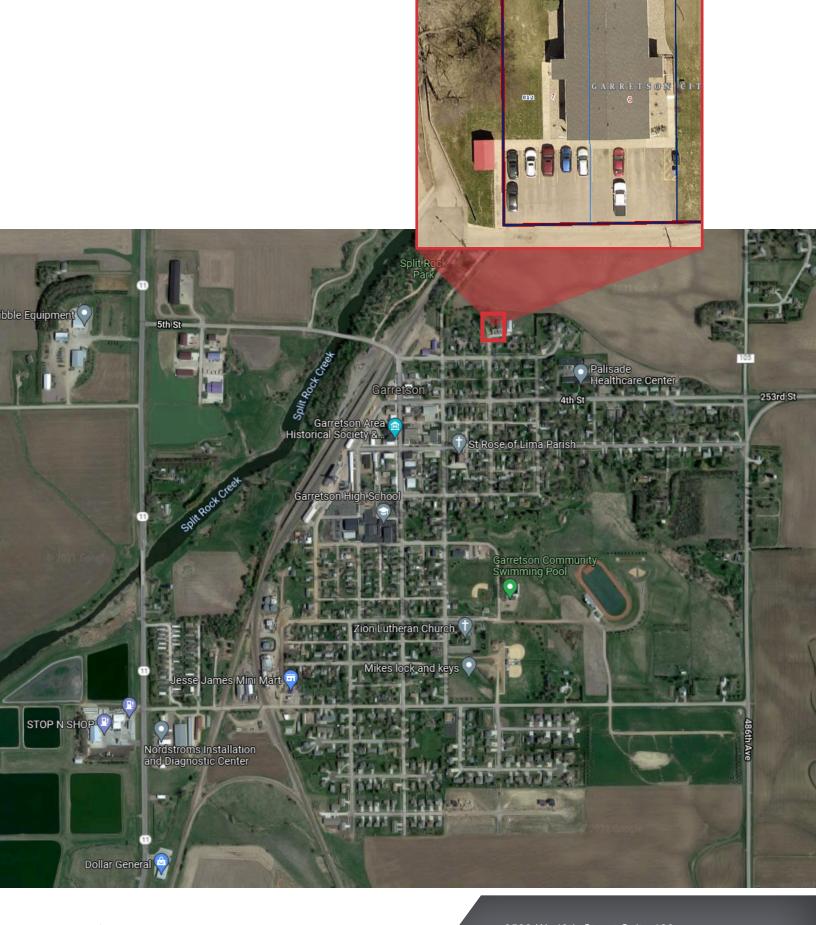

### Garretson 8-Plex

812 Canyon Avenue, Garretson, SD 57030

#### Location

- Located on the north side of Garreston, SD, home to the historic Devil's Gulch and just down the road from Palisades State Park
- Garretson is 20 northeast of Sioux Falls

Michael Martin, CCIM Senior Vice President