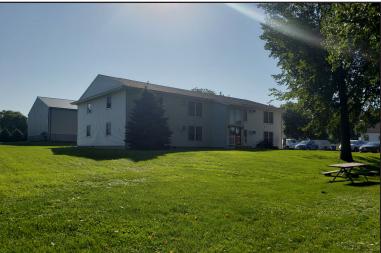

### Garretson 8-Plex

812 Canyon Avenue, Garretson, SD 57030

### **Property Features**

- 8 units
  - One 1 bedroom unit
- Seven 2 bedroom units
- Building: 3,198 main level/ 3,198 lower level
- Lot size: +/-13,438 sq. ft.
- Year built: 1976
- Storage shed included
- Fully occupied
- 6.92% cap rate
- 37.7% expense ratio