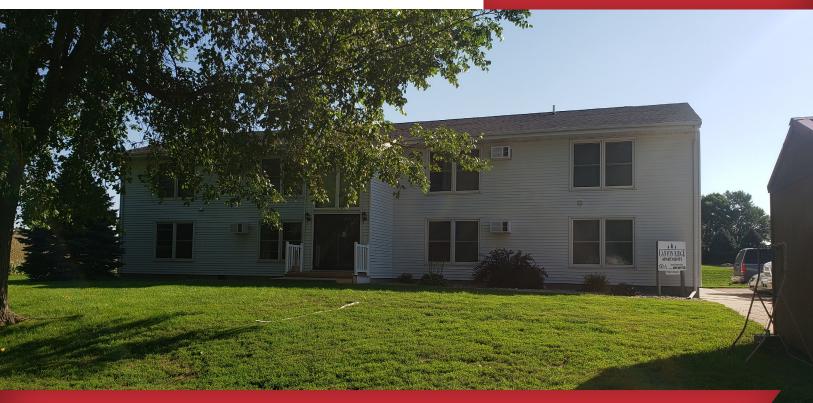

### Garretson 8-Plex

812 Canyon Avenue, Garretson, SD 57030

### **Property Features**

- 8 units
  - One 1 bedroom unit
- Seven 2 bedroom units
- Building: 3,198 main level/ 3,198 lower level
- Lot size: +/-13,438 sq. ft.
- Year built: 1976
- Storage shed included
- Fully occupied
- 6.92% cap rate
- 37.7% expense ratio