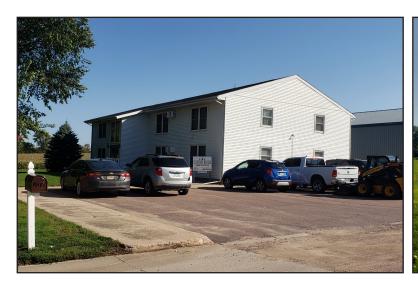

### Garretson 8-Plex

812 Canyon Avenue, Garretson, SD 57030

### **Property Features**

- 8 units
  - One 1 bedroom unit
- Seven 2 bedroom units
- Building: 3,198 main level/ 3,198 lower level
- Lot size: +/-13,438 sq. ft.
- Year built: 1976
- Storage shed included
- Fully occupied
- 6.92% cap rate
- 37.7% expense ratio