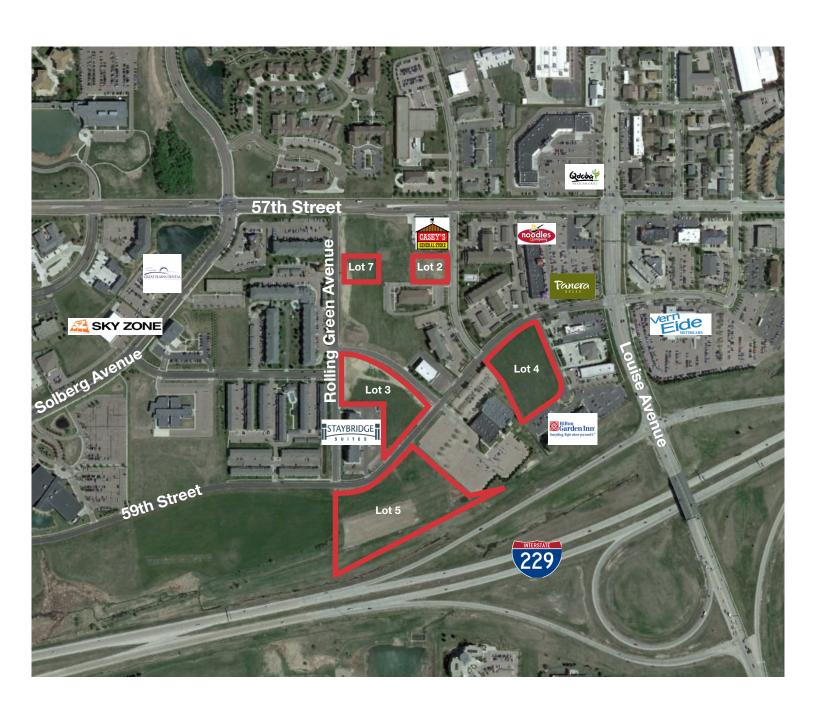

# AERIAL

#### Location

- Located near I-229 and Louise Interchange
- Area neighbors include: Verizon, Spezia, Pomegranate Market, Noodles & Co., Jimmy John's, Qdoba, Panera Bread, Great Western Bank, Minnwest Bank, Massage Envy, VernEide Motorcars, Hilton Garden Inn

### **Property Features**

- +/-17.50 acres of land
- Convenient location
- High visibility from I-229 and 57th Street
- C-3 Zoning
- 5 lots available

  - Lot 2, Block 3: 41,730.48 sq. ft (0.958 acres)
    Lot 3, Block 3: 158,994 sq. ft. (3.65 acres)
    Lot 4, Block 5: 142,441.20 sq. ft. (3.27 acres)
    Lot 5, Block 3: 287,496 sq. ft. (6.6 acres)
    Lot 7, Block 3: 37,679.40 sq. ft. (0.865 acres)
    Contact broker for more information