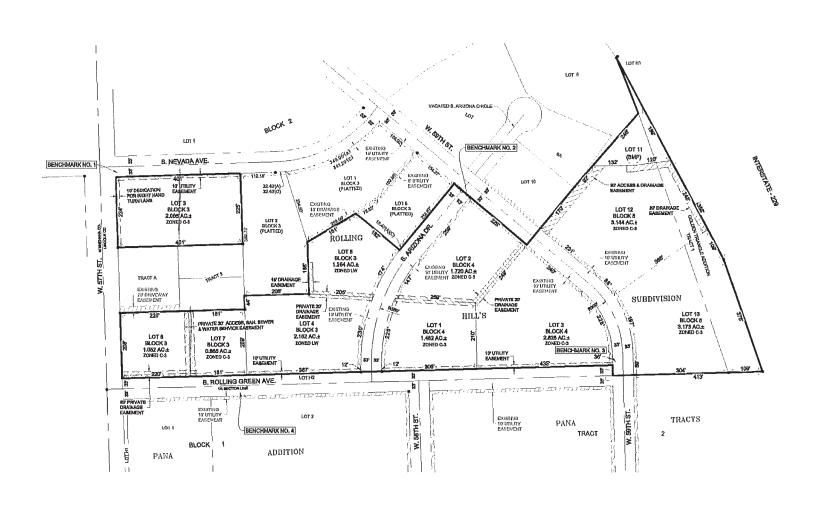

# LOT VIEW

# LOT LAYOUT

### **Property Features**

- +/-17.50 acres of land
- Convenient location
- High visibility from I-229 and 57th Street
- C-3 Zoning
- 5 lots available

  - Lot 2, Block 3: 41,730.48 sq. ft (0.958 acres)
    Lot 3, Block 3: 158,994 sq. ft. (3.65 acres)
    Lot 4, Block 5: 142,441.20 sq. ft. (3.27 acres)
    Lot 5, Block 3: 287,496 sq. ft. (6.6 acres)
    Lot 7, Block 3: 37,679.40 sq. ft. (0.865 acres)
    Contact broker for more information