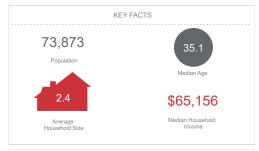

# 8,737 Population 1.9 \$48,764 Average Household Size

| ndicator A            | Value | Diff   |  |
|-----------------------|-------|--------|--|
| <\$15,000             | 10.4% | +6.6%  |  |
| \$15,000 - \$24,999   | 6.9%  | +0.8%  |  |
| \$25,000 - \$34,999   | 18.7% | +10.5% |  |
| \$35,000 - \$49,999   | 14.8% | +5.2%  |  |
| \$50,000 - \$74,999   | 23.1% | +3.8%  |  |
| \$75,000 - \$99,999   | 9.0%  | -4.7%  |  |
| \$100,000 - \$149,999 | 11.6% | -10.2% |  |
| \$150,000 - \$199,999 | 2.8%  | -6.5%  |  |
| \$200,000+            | 2.5%  | -5.7%  |  |
|                       | 1     | 4.4    |  |