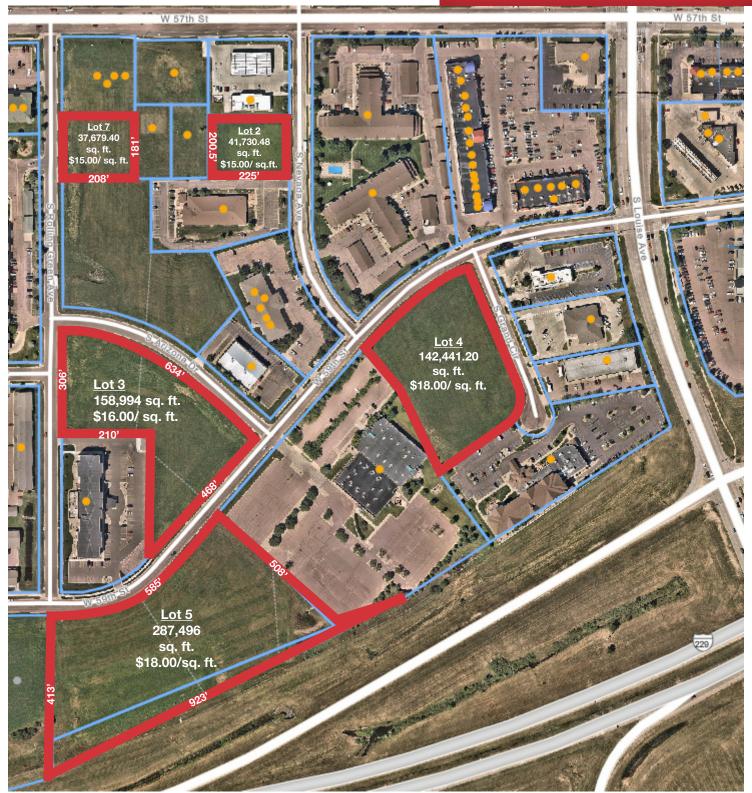

### **Property Features**

- +/-17.50 acres of land
- Convenient location
- High visibility from I-229 and 57th Street
- C-3 Zoning
- 5 lots available

  - Lot 2, Block 3: 41,730.48 sq. ft (0.958 acres)
    Lot 3, Block 3: 158,994 sq. ft. (3.65 acres)
    Lot 4, Block 5: 142,441.20 sq. ft. (3.27 acres)
    Lot 5, Block 3: 287,496 sq. ft. (6.6 acres)
    Lot 7, Block 3: 37,679.40 sq. ft. (0.865 acres)
    Contact broker for more information

#### Price

- Lot 2, Block 3: \$625,957 (\$15.00/ sq. ft.) Lot 3, Block 3: \$2,543,904 (\$16.00/ sq. ft.) Lot 4, Block 5: \$2,563,942 (\$18.00/ sq. ft.) Lot 5, Block 3: \$5,174,928 (\$18.00/ sq. ft.) Lot 7, Block 3: \$565,191 (\$15.00/ sq. ft.)

# LOT LAYOUT

## LAND FOR SALE