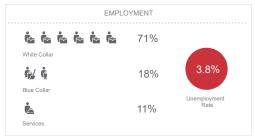

#### 3 MILES

| EMPL         | OYMENT |                      |
|--------------|--------|----------------------|
| ****         | 76%    |                      |
| White Collar | 16%    | 2.6%                 |
| Blue Collar  |        | Unemployment<br>Rate |
| Services     | 8%     | . 1010               |