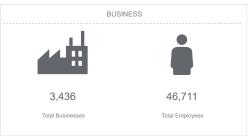

#### 3 MILES

| EMPL         | OYMENT |                      |
|--------------|--------|----------------------|
| ****         | 76%    |                      |
| White Collar | 16%    | 2.6%                 |
| Blue Collar  |        | Unemployment<br>Rate |
| Services     | 8%     | . 1010               |