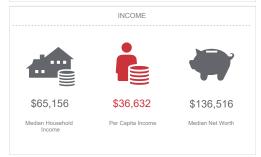

# 8,737 Population 1.9 \$48,764 Average Household Size

| ndicator A            | Value | Diff   |  |
|-----------------------|-------|--------|--|
| <\$15,000             | 10.4% | +6.6%  |  |
| \$15,000 - \$24,999   | 6.9%  | +0.8%  |  |
| \$25,000 - \$34,999   | 18.7% | +10.5% |  |
| \$35,000 - \$49,999   | 14.8% | +5.2%  |  |
| \$50,000 - \$74,999   | 23.1% | +3.8%  |  |
| \$75,000 - \$99,999   | 9.0%  | -4.7%  |  |
| \$100,000 - \$149,999 | 11.6% | -10.2% |  |
| \$150,000 - \$199,999 | 2.8%  | -6.5%  |  |
| \$200,000+            | 2.5%  | -5.7%  |  |
|                       | 1     | 4.4    |  |