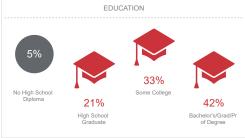

sident

605 310 6666 • dbreske@naisiouxfalls.com

# LOT VIEW

## LAND FOR SALE







# LOT LAYOUT

## LAND FOR SALE





# AERIAL

## LAND FOR SALE





#### 1 MILE

# 8,737 Population 1.9 \$48,764 Average Household Size









| ndicator A            | Value | Diff   |  |
|-----------------------|-------|--------|--|
| <\$15,000             | 10.4% | +6.6%  |  |
| \$15,000 - \$24,999   | 6.9%  | +0.8%  |  |
| \$25,000 - \$34,999   | 18.7% | +10.5% |  |
| \$35,000 - \$49,999   | 14.8% | +5.2%  |  |
| \$50,000 - \$74,999   | 23.1% | +3.8%  |  |
| \$75,000 - \$99,999   | 9.0%  | -4.7%  |  |
| \$100,000 - \$149,999 | 11.6% | -10.2% |  |
| \$150,000 - \$199,999 | 2.8%  | -6.5%  |  |
| \$200,000+            | 2.5%  | -5.7%  |  |
|                       | 1     | 4.4    |  |

#### 3 MILES







| EMPL         | OYMENT |                      |
|--------------|--------|----------------------|
| ****         | 76%    |                      |
| White Collar | 16%    | 2.6%                 |
| Blue Collar  |        | Unemployment<br>Rate |
| Services     | 8%     | . 1010               |



| Value | Diff                                                     |                                                                                                    |
|-------|----------------------------------------------------------|----------------------------------------------------------------------------------------------------|
| 7.1%  | +3.3%                                                    |