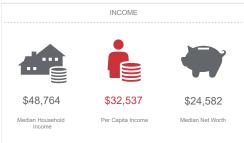

# 8,737 Population 1.9 \$48,764 Average Household Size

| ndicator A            | Value | Diff   |  |
|-----------------------|-------|--------|--|
| <\$15,000             | 10.4% | +6.6%  |  |
| \$15,000 - \$24,999   | 6.9%  | +0.8%  |  |
| \$25,000 - \$34,999   | 18.7% | +10.5% |  |
| \$35,000 - \$49,999   | 14.8% | +5.2%  |  |
| \$50,000 - \$74,999   | 23.1% | +3.8%  |  |
| \$75,000 - \$99,999   | 9.0%  | -4.7%  |  |
| \$100,000 - \$149,999 | 11.6% | -10.2% |  |
| \$150,000 - \$199,999 | 2.8%  | -6.5%  |  |
| \$200,000+            | 2.5%  | -5.7%  |  |
|                       | 1     | 4.4    |  |