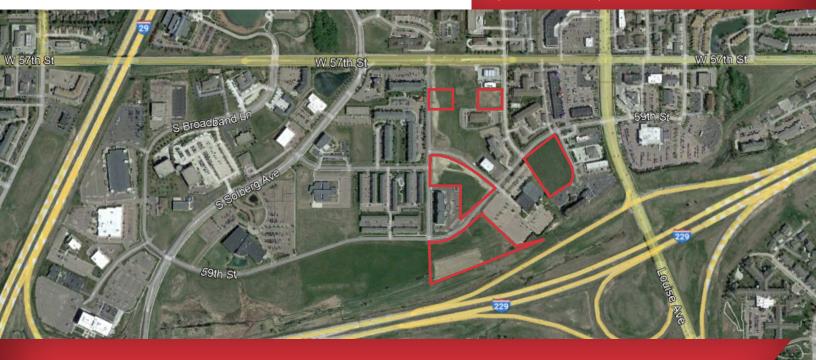

FOR SALE \$15.00 - \$18.00/ SQ. FT.



## 57th Street Properties

Sioux Falls, SD 57108

### **Property Features**

- +/-17.50 acres of land
- Convenient location
- High visibility from I-229 and 57th Street
- C-3 Zoning
- 5 lots available

  - Lot 2, Block 3: 41,730.48 sq. ft (0.958 acres)
    Lot 3, Block 3: 158,994 sq. ft. (3.65 acres)
    Lot 4, Block 5: 142,441.20 sq. ft. (3.27 acres)
    Lot 5, Block 3: 287,496 sq. ft. (6.6 acres)
    Lot 7, Block 3: 37,679.40 sq. ft. (0.865 acres)
    Contact broker for more information

#### Price

- Lot 2, Block 3: \$625,957 (\$15.00/ sq. ft.) Lot 3, Block 3: \$2,543,904 (\$16.00/ sq. ft.) Lot 4, Block 5: \$2,563,942 (\$18.00/ sq. ft.) Lot 5, Block 3: \$5,174,928 (\$18.00/ sq. ft.) Lot 7, Block 3: \$565,191 (\$15.00/ sq. ft.)

#### Location

- Located near I-229 and Louise Interchang